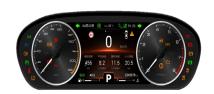

#### **Instrument Cluster**

- Full HD Cluster
- Alarm Display

.....

Intelligent Cabin

**Body Control System BU** 

### **Instrument Cluster**

Digital clusters offer rich <u>2D/3D graphics with</u> <u>over-the-air software upgrade</u> and support to display vehicle information, <u>Deep interact with</u> <u>infotainment features</u> such as music, BT, navigation..