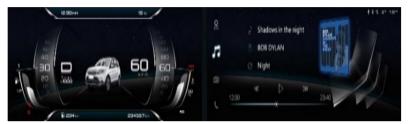

### **Instrument Cluster**

Digital clusters offer rich <u>2D/3D graphics with</u> <u>over-the-air software upgrade</u> and support to display vehicle information, <u>Deep interact with</u> <u>infotainment features</u> such as music, BT, navigation..