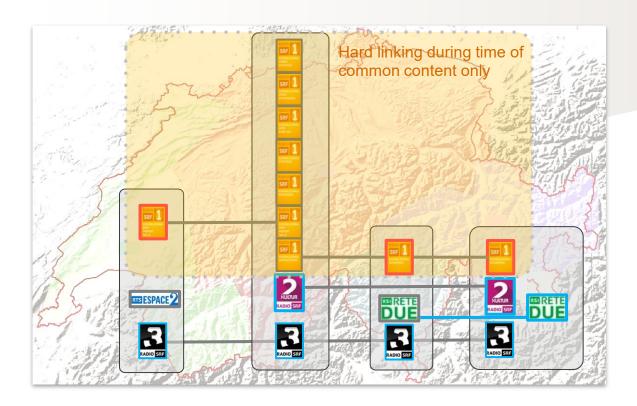

## Swiss SRG stations use cases as implemented today

SRF1 regional Content

SRF 1 language exchange

SRF 2 same services

RSI 2 same services

SRF 3 same services

implicit linking DAB+ / FM same service DAB+

Hard linking linkage set