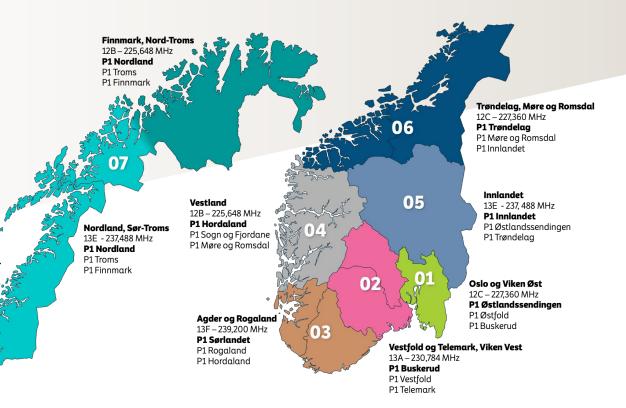

## DAB @ NRK

Seven regional ensembles with different frequencies

 Each region has three regionalized versions of the service NRK P1

 Each region has its own Traffic station

All other national services are similar in all regions

## **Implicit linking**

- National services have the same Service Id in all regions.
- FIG 0/24 + FIG 0/21 are being used to determine which frequencies to check when a receiver loose reception.
- Before FM switch-off all DAB Service IDs aligned with RDS PI codes.

## **Soft linking**

 The services NRK Trafikk 1-7 have different content in each region. These services are related.

• NRK provides service linking information with soft links using FIG 0/6 for the NRK Trafikk services.

### **MFN Network**

- MFN Network in region 7
- We do use the OE flag = 0 in FIG 0/21 for signaling in our MFN region.