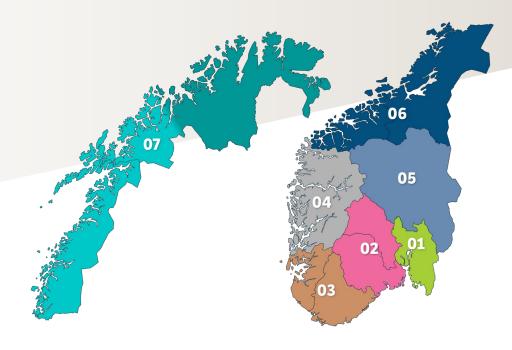

## DAB @ NRK

Seven regional ensembles with different frequencies

 Each region has three regionalized versions of the service NRK P1

 Each region has its own Traffic station

All other national services are similar in all regions

## **Implicit linking**

- National services have the same Service Id in all regions.
- FIG 0/24 + FIG 0/21 are being used to determine which frequencies to check when a receiver loose reception.
- Before FM switch-off all DAB Service IDs aligned with RDS PI codes.

## **Soft linking**

 The services NRK Trafikk 1-7 have different content in each region. These services are related.

• NRK provides service linking information with soft links using FIG 0/6 for the NRK Trafikk services.

### **MFN Network**

- MFN Network in region 7
- We do use the OE flag = 0 in FIG 0/21 for signaling in our MFN region.