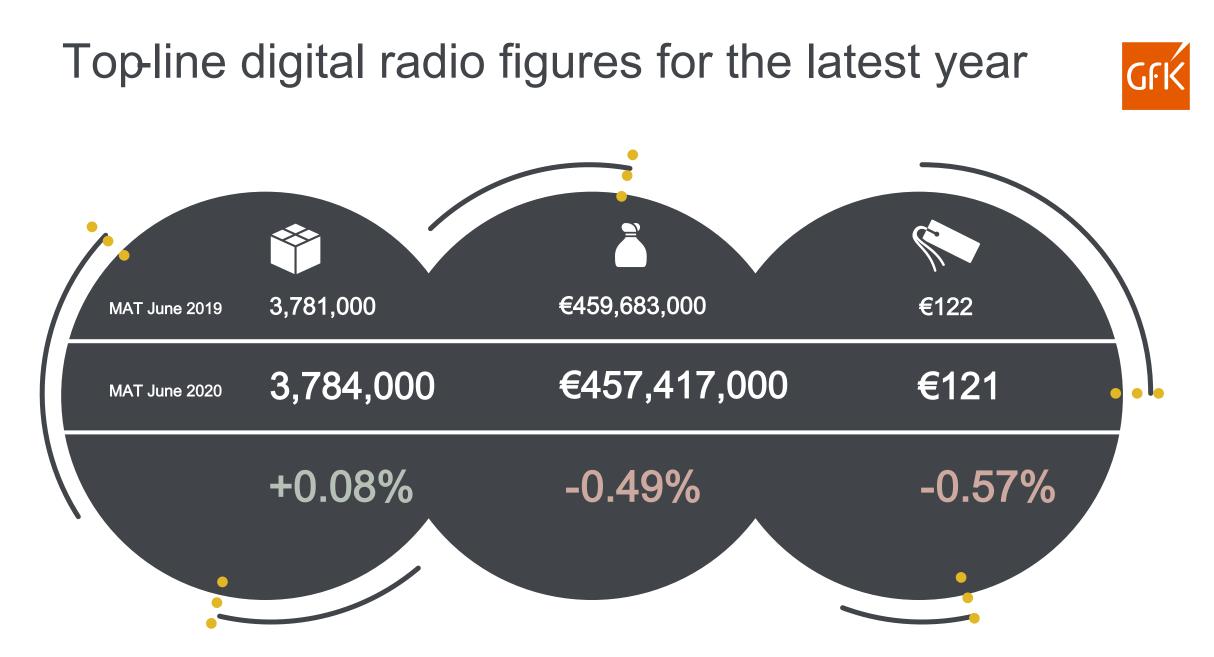

### 2018 peak in sales sees two years of value decline

GFK

MAT June 2016-20

MAT June 2016-20

Source: GfK Panelmarket, EU12, Sales 000s Volume & Value, Digital Radios

19-Nov-20 • WorldDAB | Virtual Conference 2020