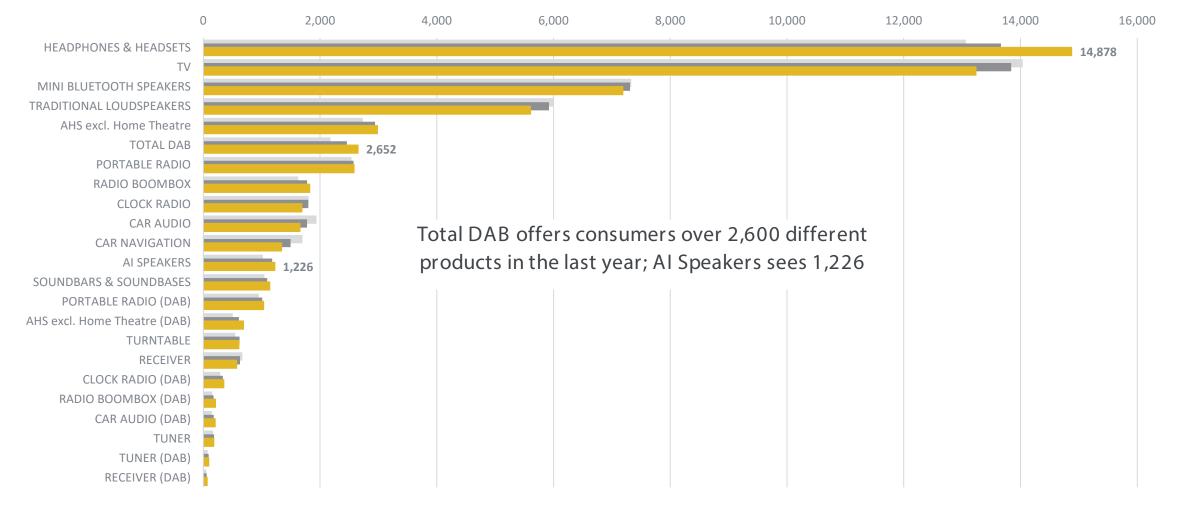

### Consumer choice within Home Electronics remains very strong

Source: GfK Panelmarket, EU12, Number of Selling Models 19-Nov-20

MAT June 2018 MAT June 2019 MAT June 2020

q