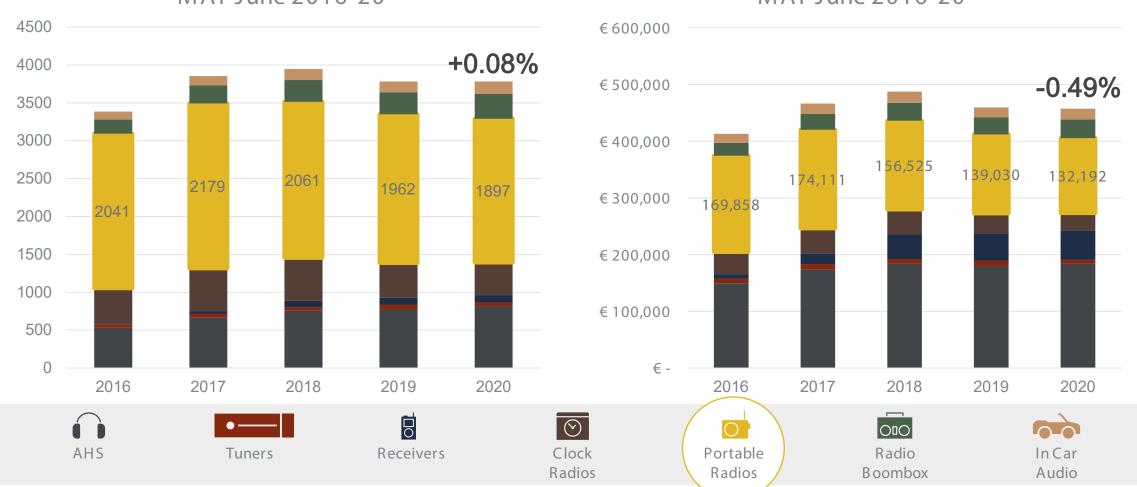

### 2018 peak in sales sees two years of value decline

GFK

MAT June 2016-20

MAT June 2016-20

Source: GfK Panelmarket, EU12, Sales 000s Volume & Value, Digital Radios

19-Nov-20 • WorldDAB | Virtual Conference 2020