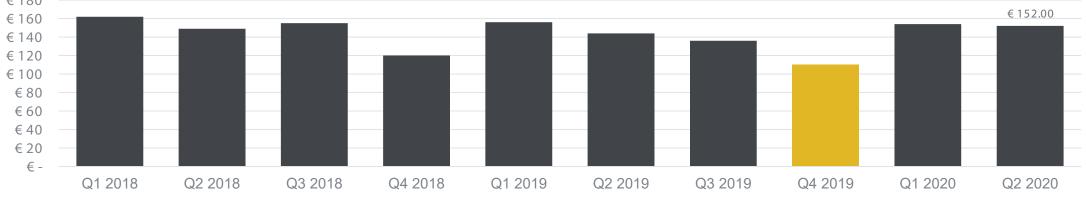

# Al Speakers remain popular, albeit focused around Q4 and Gifting

Source: GfKPanelmarket, EU12, Sales Value & Price, AI Speakers (Smart App or Voice Control products, part of AHS and Bluetooth Speakers)