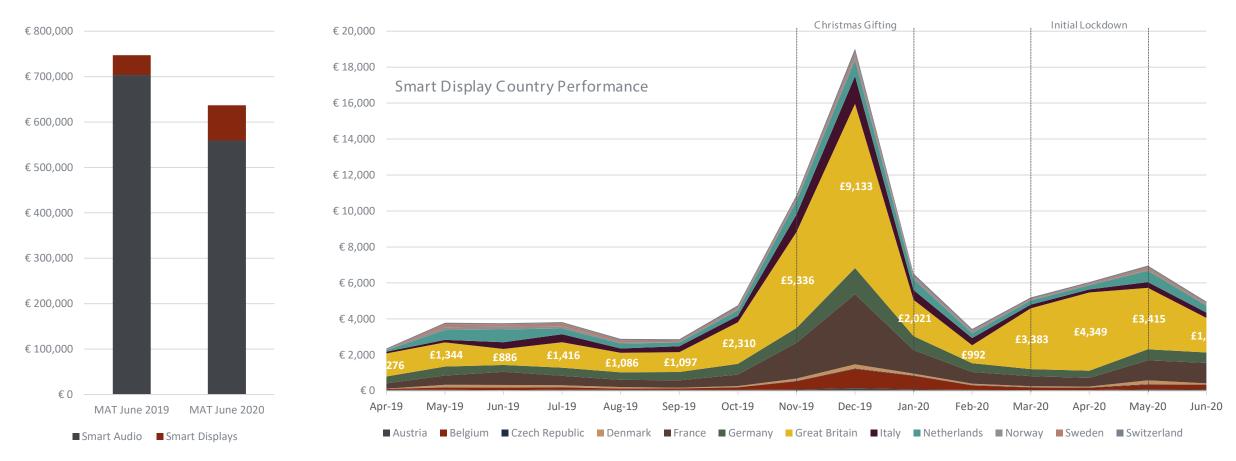

# Smart Audio drops into decline, whilst Smart Displays benefit from Lockdown

GB saw significant increases to Smart Displays during the 'initial' Lockdown months

Source: GfKPanelmarket, EU12, Sales Value, Smart Audio & Smart Displays (multiroom audio products, part of AHS)