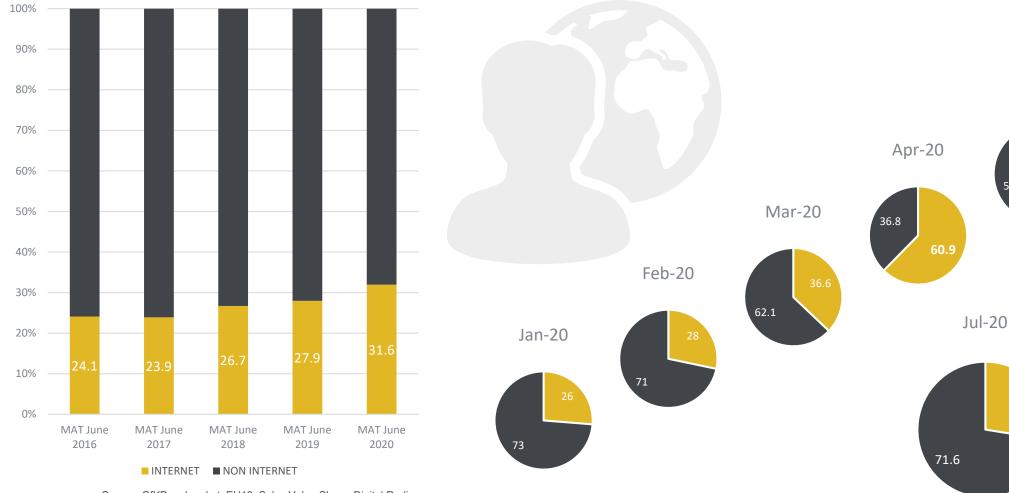

#### Online reached 32% of annual revenue

April saw over 60% of sales online, with recovery now back to previrus levels

Source: GfKPanelmarket, EU12, Sales Value Share, Digital Radios 19-Nov-20 • WorldDAB | Virtual Conference 2020

5

Jun-20

61.9

Aug-20

71.4

May-20

56.8