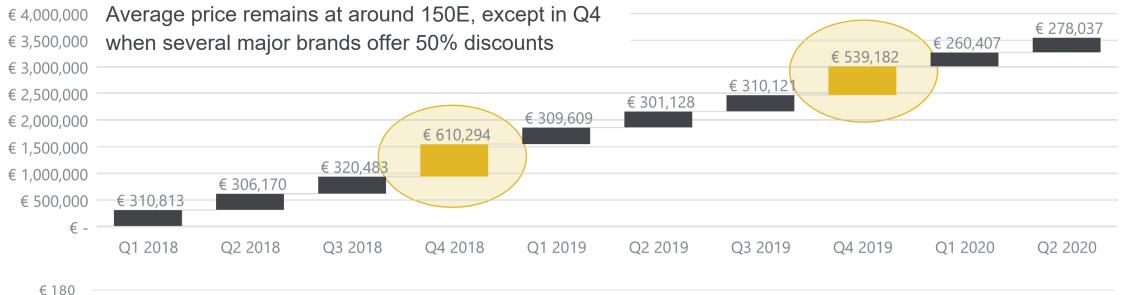

# Al Speakers remain popular, albeit focused around Q4 and Gifting

Source: GfKPanelmarket, EU12, Sales Value & Price, AI Speakers (Smart App or Voice Control products, part of AHS and Bluetooth Speakers)