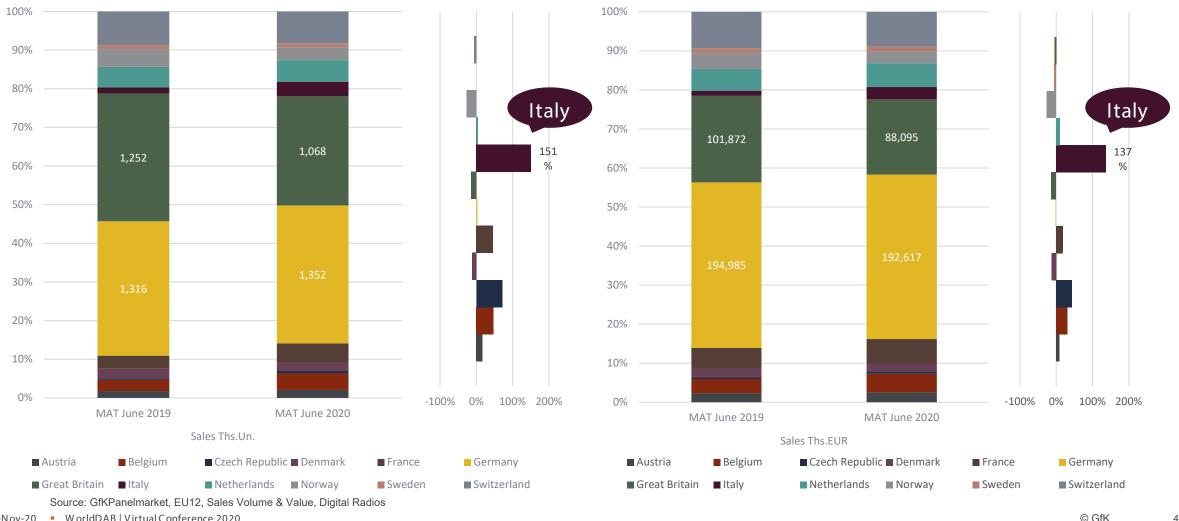

#### Country share and performance for DAB

Germany, the largest country for DAB, shows 3% volume growth, but 1% value decline

19-Nov-20 • WorldDAB | Virtual Conference 2020