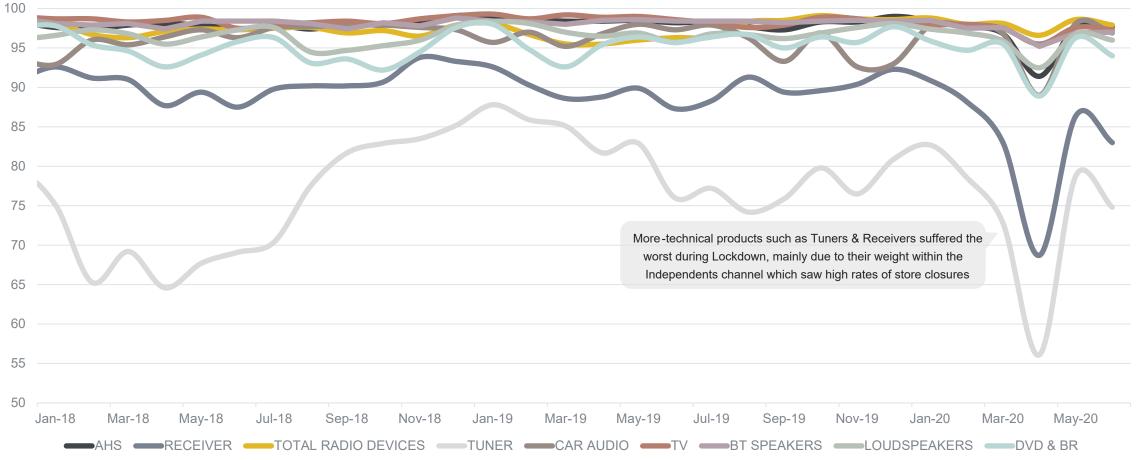

## Long term distribution: Availability of product categories

TV replaced by Radio in 2020

Whilst all categories suffered declines earlier in the year, most have recovered to nearly the same as before Lockdown, but Radio remained the most 'available' product with over 96% Unweighted Distribution in April

Source: GfKPanelmarket, EU12, Unweighted Distribution in Total Product Category