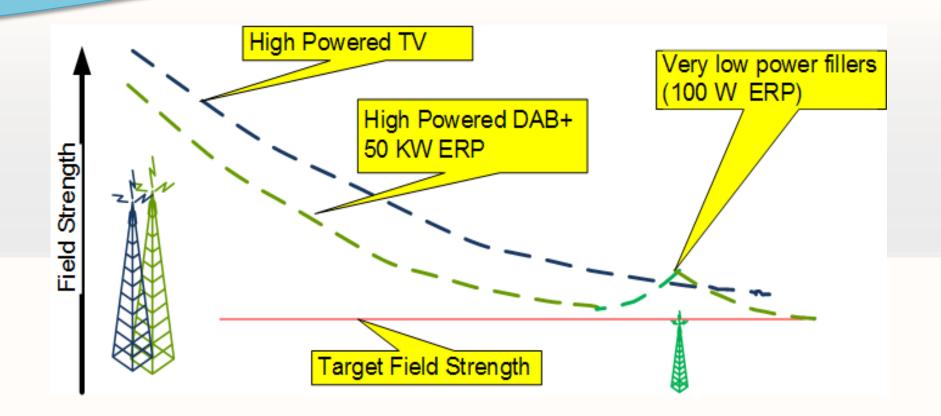

## **DAB+ Transmission Network Planning**

#### **Sydney DAB+ Field Strength**

| Characteristic de Status de La constatus de la | FIELD<br>STRENGTH            |                |
|--------------------------------------------------------------------------------------------------------------------------------------------------------------------------------------------------------------------------------------------------------------------------------------------------------------------------------------------------------------------------------------------------------------------------------------------------------------------------------------------------------------------------------------------------------------------------------------------------------------------------------------------------------------------------------------------------------------------------------------------------------------------------------------------------------------------------------------------------------------------------------------------------------------------------------------------------------------------------------------------------------------------------------------------------------------------------------------------------------------------------------------------------------------------------------------------------------------------------------------------------------------------------------------------------------------------------------------------------------------------------------------------------------------------------------------------------------------------------------------------------------------------------------------------------------------------------------------------------------------------------------------------------------------------------------------------------------------------------------------------------------------------------------------------------------------------------------------------------------------------------------------------------------------------------------------------------------------------------------------------------------------------------------------------------------------------------------------------------------------------------------|------------------------------|----------------|
| and a state of the | Urban Indoor &<br>Vehicle    | > 63 dBuV/m    |
| Bank yoon oo                                                                                                                                                                                                                                                                                                                                                                                                                                                                                                                                                                                                                                                                                                                                                                                                                                                                                                                                                                                                                                                                                                                                                                                                                                                                                                                                                                                                                                                                                                                                                                                                                                                                                                                                                                                                                                                                                                                                                                                                                                                                                  | Suburban Indoor &<br>Vehicle | 57 – 63 dBuV/m |
| Comp. Alexan<br>Forefull View, FEIn ANT                                                                                                                                                                                                                                                                                                                                                                                                                                                                                                                                                                                                                                                                                                                                                                                                                                                                                                                                                                                                                                                                                                                                                                                                                                                                                                                                                                                                                                                                                                                                                                                                                                                                                                                                                                                                                                                                                                                                                                                                                                                                                        | Vehicle<br>Only              | 50 – 57 dBuV/m |
| Linger C-SULL Orderer<br>Die BRANNAN DEP FRANK MARK<br>ONLING AND                                                                                                                                                                                                                                                                                                                                                                                                                                                                                                                                                                                                                                                                                                                                                                                                                                                                                                                                                                                                                                                                                                                                                                                                                                                                                                                                                                                                                                                                                                                                                                                                                                                                                                                                                                                                                                                                                                                                                                                                                          |                              |                |

## World First On Channel Repeater Developed & tested in Australia for use world-wide