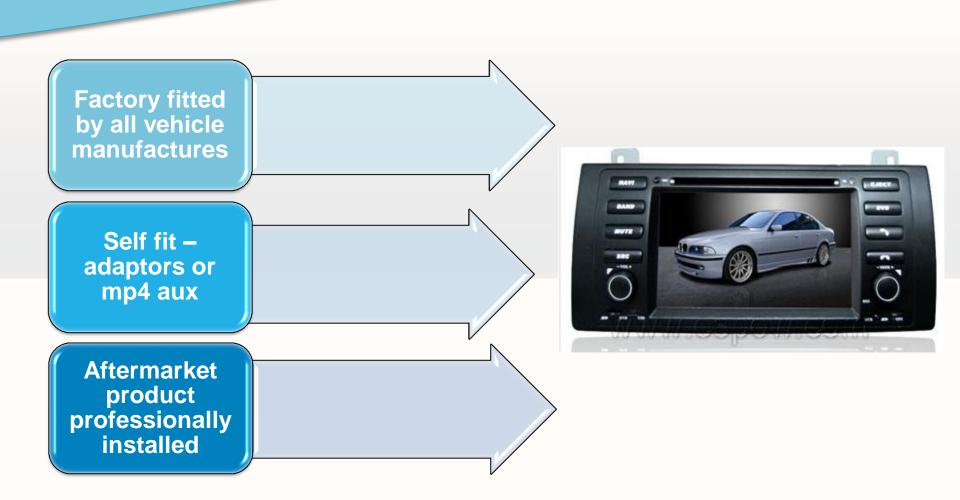

## **DAB+ in Vehicles** Three pronged approach

#### **Available as standard**

#### Available as options

Check www.digitalradioplus.com.au for aftermarket solutions.

digitalradioplus.com.au