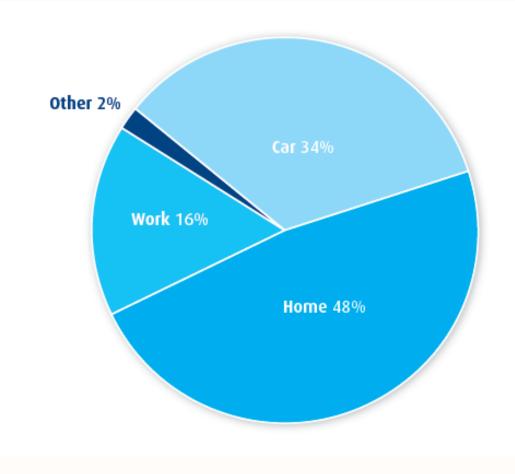

#### Place of Listening (% all Listening)

People 12+ Bangkok, India (Mumbai, Delhi, Bangalore. Kolkata from Week 20/2008) People with FM radios in the Home

People 15+ Singapore.

Note: South Africa did not collect Place of Listening in 2011

## Vehicle Manufacturers Key Stakeholders 34% of listening is in the car

Radio in the car reaches 60 % of Australians each week