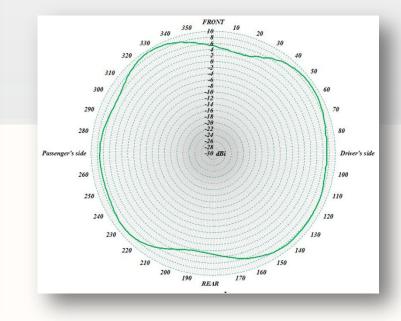

## DAB+ Vehicle Antenna Placement Testing & results shared with automotive industry

The ideal antenna is probably a 1/4 wave antenna mounted in the centre of the roof.