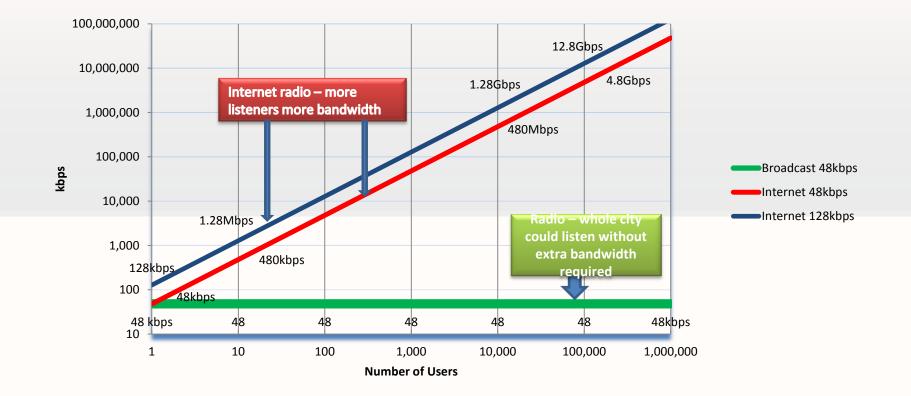

Nielsen RAM Markets: Listening Trends

**Broadcast and Internet** Internet cannot duplicate 1 to tens of thousands or hundreds of thousands at the same time – but internet and streaming are part of the future of radio