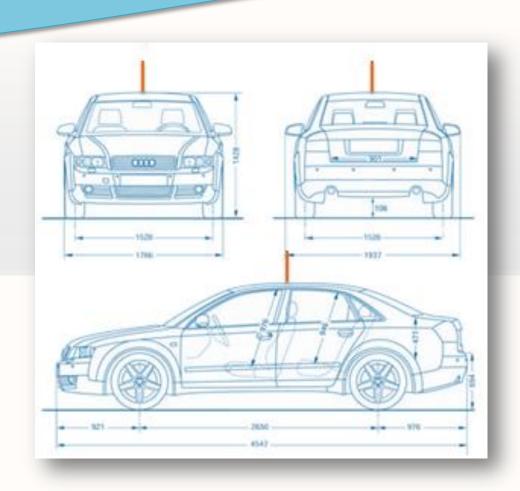

## DAB+ Vehicle Antenna Placement Testing & results shared with automotive industry

The ideal antenna is probably a 1/4 wave antenna mounted in the centre of the roof.