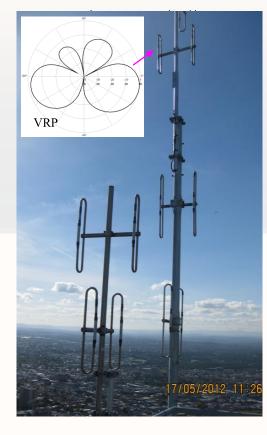

## **DAB+ Transmission Network Planning**

## World First On Channel Repeater Developed & tested in Australia for use world-wide