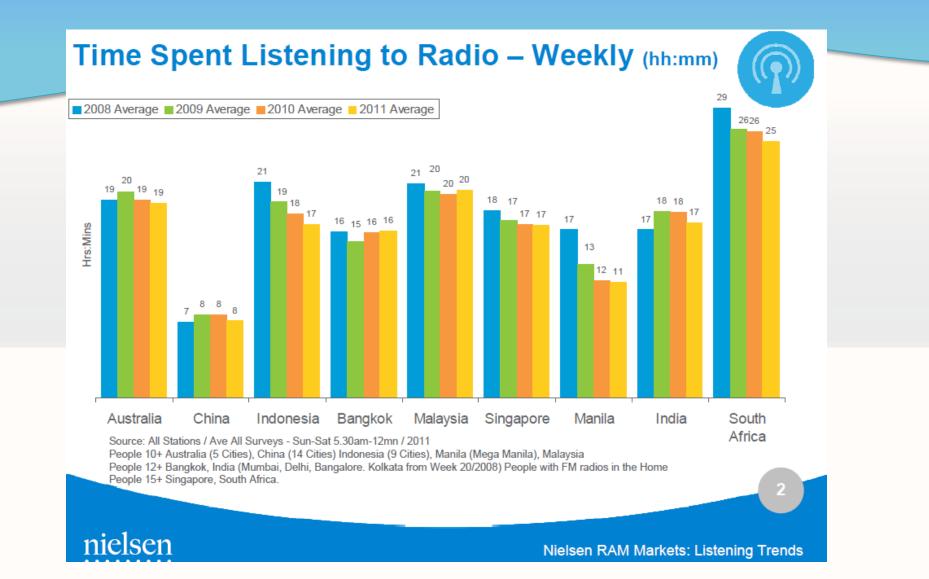

listening work together
- Build relationships through contact & workshops
- Think globally and act locally



#### What's in it for the Automotive Industry

- >Incentives, promotion and airtime
- Emergency information via DAB+
- ➢Real time traffic & parking information

## Radio Listening Healthy & Popular Radio Listening in the Region

#### **Radio % Reach of Population - Weekly**



Source: All Stations / Ave All Surveys - Sun-Sat 5.30am-12mn / 2011

People 10+ Australia (5 Cities), China (14 Cities) Indonesia (9 Cities), Manila (Mega Manila), Malaysia

People 12+ Bangkok, India (Mumbai, Delhi, Bangalore. Kolkata from Week 20/2008) People with FM radios in the Home

People 15+ Singapore, South Africa.



Nielsen RAM Markets: Listening Trends

## **Time Spent Listening to Radio Growth**



## Where People Listen to Radio In car listening continues to grow

#### Place of Listening (% all Listening)



People 12+ Bangkok, India (Mumbai, Delhi, Bangalore. Kolkata from Week 20/2008) People with FM radios in the Home

People 15+ Singapore.

Note: South Africa did not collect Place of Listening in 2011



Nielsen RAM Markets: Listening Trends

**Broadcast and Internet** Internet cannot duplicate 1 to tens of thousands or hundreds of thousands at the same time – but internet and streaming are part of the future of radio



## Vehicle Manufacturers Key Stakeholders 34% of listening is in the car

Radio in the car reaches 60 % of Australians each week



## **Response to DAB+ in Australia**



Nearly 1.4 million people or 10.7% of radio listeners on DAB+



1002,966 digital radios