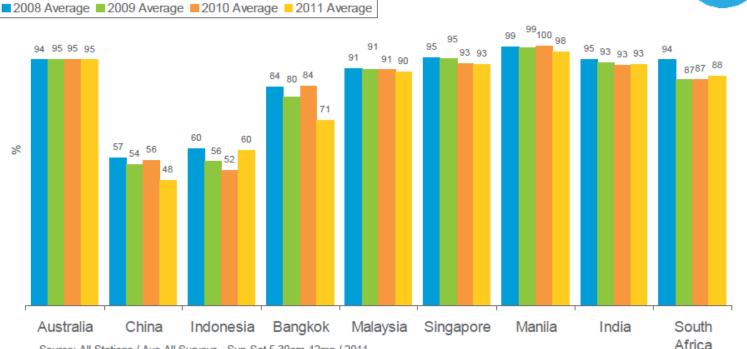

## Radio Listening Healthy & Popular Radio Listening in the Region

#### **Radio % Reach of Population - Weekly**

Source: All Stations / Ave All Surveys - Sun-Sat 5.30am-12mn / 2011

People 10+ Australia (5 Cities), China (14 Cities) Indonesia (9 Cities), Manila (Mega Manila), Malaysia

People 12+ Bangkok, India (Mumbai, Delhi, Bangalore. Kolkata from Week 20/2008) People with FM radios in the Home

People 15+ Singapore, South Africa.

Nielsen RAM Markets: Listening Trends