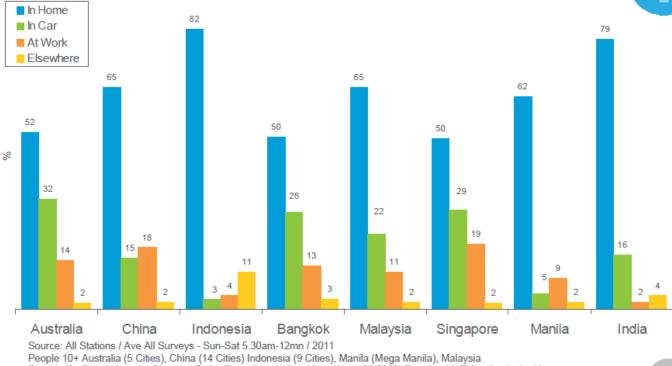

## Where People Listen to Radio In car listening continues to grow

#### Place of Listening (% all Listening)

People 12+ Bangkok, India (Mumbai, Delhi, Bangalore. Kolkata from Week 20/2008) People with FM radios in the Home

People 15+ Singapore.

Note: South Africa did not collect Place of Listening in 2011

Nielsen RAM Markets: Listening Trends

**Broadcast and Internet** Internet cannot duplicate 1 to tens of thousands or hundreds of thousands at the same time – but internet and streaming are part of the future of radio

## Vehicle Manufacturers Key Stakeholders 34% of listening is in the car

Radio in the car reaches 60 % of Australians each week