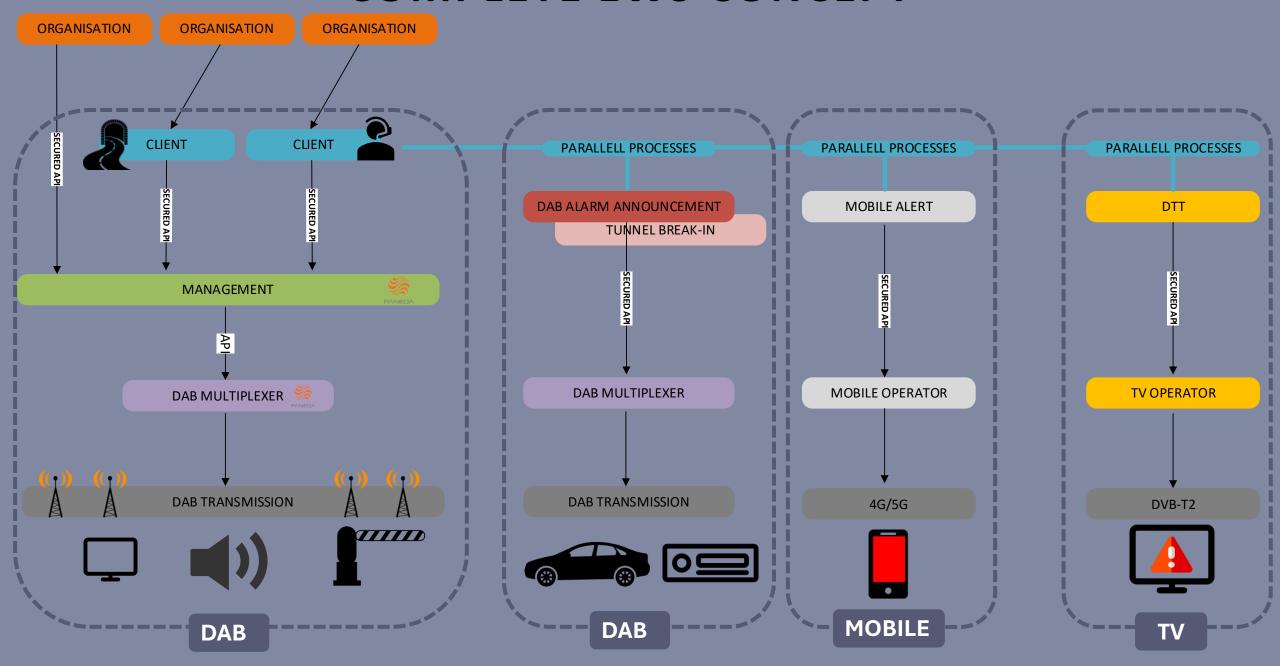

- Mobile Networks may be down
- Can we trust the veracity of social media?



 Broadcast Radio has the highest uptime, but reaches only radio listeners



Paneda has developed a complete eco system using DAB technology for warning system, including dedicated receivers



IP 67

MULTI USAGE

ADRESSABLE







# THE FLOW 10101 10101 10101 10101 10101 DAB MUX LOCATIONS SCENARIOS TERROR OSLO EARTHQUAKE BERGEN TSUNAMI TRONDHEIM INFORMATION ---> 1 SEC TRIGGER TIME < ---

# **COMPLETE EWS CONCEPT**



# **CONCLUSIONS**



### **MOBILE NETWORKS**

Reaches people having instant access to a device Are in a coverage area Mobile network in operation



### RADIO BROADCAST

Public Broadcasters are responsible for "Emergency population warning" Reaches people listening to radio Majority of listening is in cars



# **PWS**

REACH MORE PEOPLE SAVE LIVES FAST!

Does not compete with other systems

Does not require Internet or mobile networks







# ADDITIONAL SLIDES (NOT PRESENTED)





### A REAL USE CASE

https://www.youtube.com/watch?v=QPIOV-tCaEU



1 km

# PANEDA SUPPLIER OF COMPLETE TRIGGER SYSTEM

LOUDSPEAKER SYSTEM
SIREN SYSTEM
FIRE ALARM SYSTEM
SIGNS
LED
SCREENS

TRIGGERED BY DAB AND 4G/5G



### LIVE FIELD TESTS

### **BACKGROUND**

In a small city in Norway, Paneda and its partner