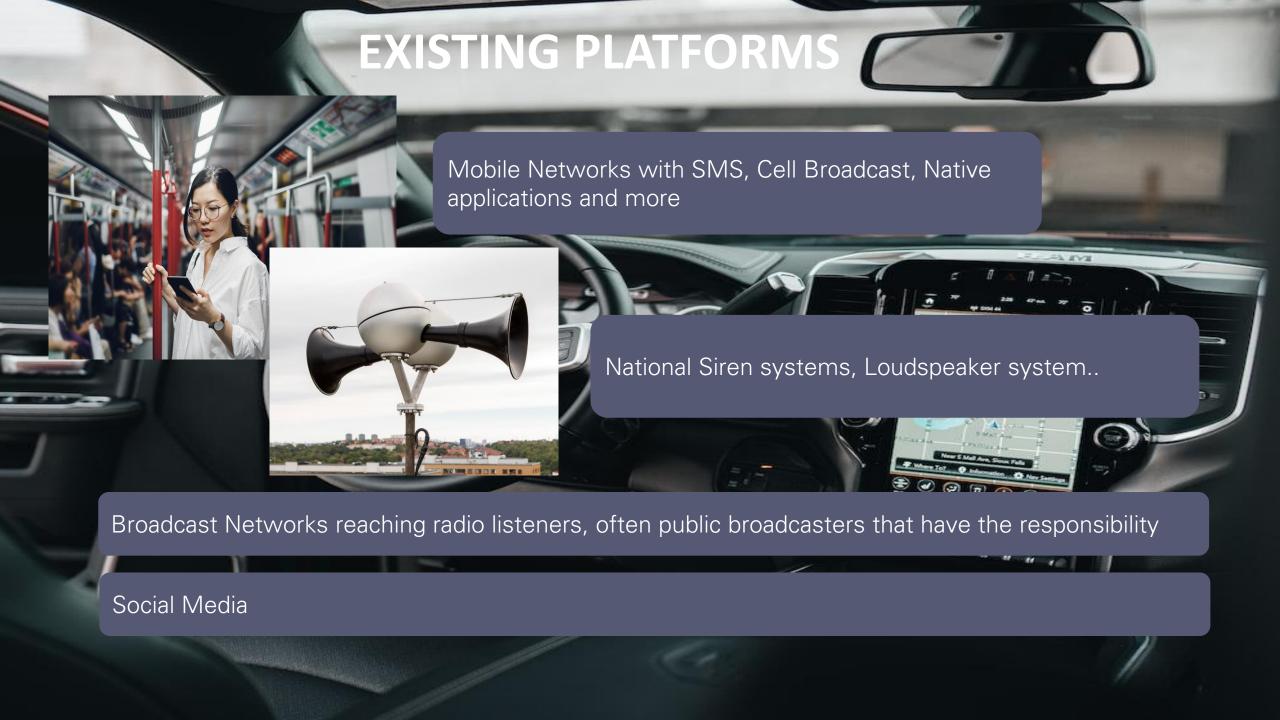

### **MOBILE NETWORKS**

Reaches people having instant access to a device Are in a coverage area Mobile network in operation

### RADIO BROADCAST

Public Broadcasters are responsible for "Emergency population warning" Reaches people listening to radio Majority of listening is in cars

- Mobile Networks may be down
- Can we trust the veracity of social media?

 Broadcast Radio has the highest uptime, but reaches only radio listeners

Paneda has developed a complete eco system using DAB technology for warning system, including dedicated receivers