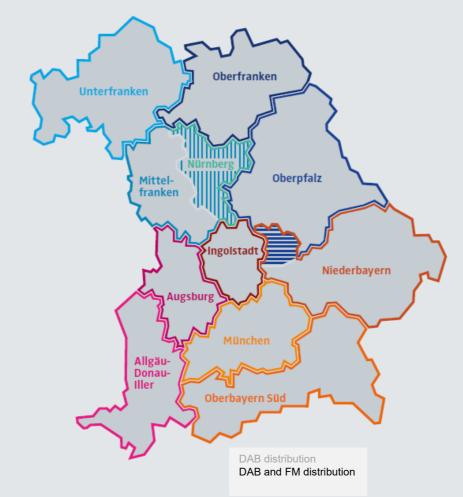

# Radio Diversity in Bavaria (local stations)

#### Oberfranken (Kanal 10B)

extra radio Galaxy Oberfranken Radio Bamberg Radio Eins Radio Euroherz Radio Mainwelle Radio Plassenburg

#### Unterfranken (Kanal 10A)

Galaxy Aschaffenburg Radio Charlvarl Würzburg Radio Gong 106,9 Radio Hashtag+ Radio Primaton Radio Primavera

#### Mittelfranken (Kanal 8C)

Galaxy Mittelfranken Radio 8

#### Augsburg (Kanal 9C)

Fantasy lounge
Hitradlo RT1
MEGA Radio
Mega Radio 80s
Radio Schwabe

Radio Augsburg Smart Radio

Radio Schwaben

#### Allgäu-Donau-Iller (Kanal 8B)

Das neue Radio Seefunk 1 Donau 3 FM1 Galaxy Allgäu Hitradio RT1 Südschwaben Radio 71 Radio Fantasy Allgäu Radio Schwaben RSA Radio

#### Ingolstadt (Kanal 11A)

Galaxy Ingolstadt Hoamat Welle MEGA Radio Mega Radio 8os

Radio IN Oldle Welle

Radio IN

#### München (Kanal 11C)

089 Kult Münchner Kirchenradio
95.5 Charivari Radio 2Day
Digital Classix Radio Arabella
Energy München Radio Gong 96,3
Felerwerk/CRM Radio Horeb München
LORA/Radio Radio München
M94.5 Radio TOP FM
MEGA Radio

#### Oberpfalz (Kanal 6C)

Galaxy Amberg/Welden gong fm Radio Charivari Regensburg Radio Ramasuri

#### Nürnberg (Kanal 10C)

Charlvarl 98,6 Ngo.4Beat
Energy Nürnberg Pirate Radio
Hit Radio N1 Radio Gong 97,1
max neo Radio F
MEGA Radio Radio Pirate Radio F

Mein Lieblingsradio Star FM

#### Niederbayern (Kanal 7D)

Galaxy Landshut Galaxy Passau/Deggendorf Oldle Welle Niederbayern Radio AWN Radio Trausnitz unser Radio

#### Oberbayern Süd (Kanal 7A)

Alpin FM

Bayernwelle SüdOst Galaxy Rosenhelm Münchner Kirchenradio Radio Alpenwelle Radio BUH Radio Charivari Rosenhelm

Radio Charivari Rosenneim Radio ISW Radio Oberland Radio Top FM