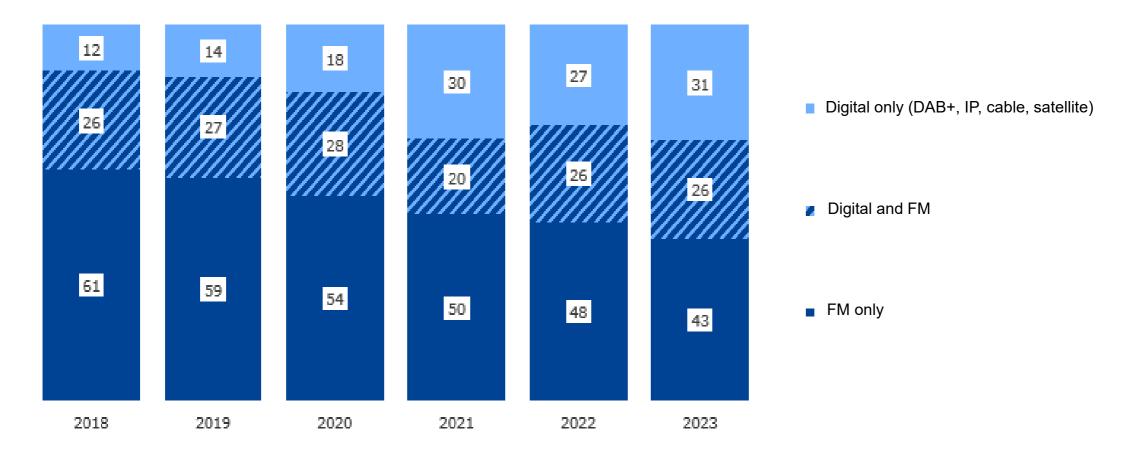

## Distribution of daily reach by reception path 2018–2023

### Population (14+ years of age) in Bavaria in %

Basis: Daily reacher Mo-Fr radio total, population 14+ in Bavaria; for calculation of percentages, persons who did not indicate any method of reception were removed from the calculation (2023: 1.8%); due to rounding, this can produce totals other than 100%.