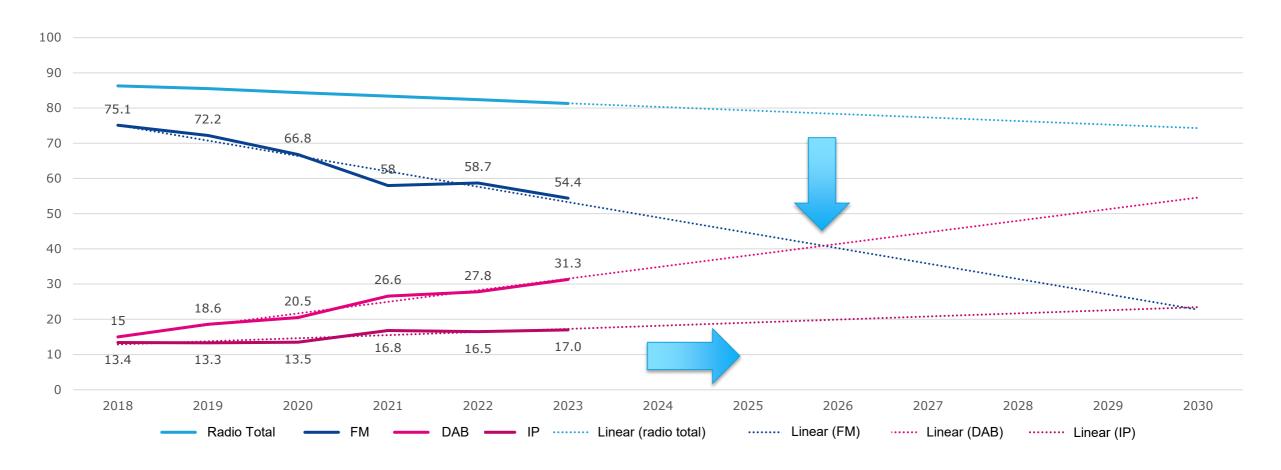

## Daily Reach Trends

## **Current values and linear extrapolation (not a prognosis!)**

Daily reach Monday to Friday in percent; Source: Funkanalyse Bayern Hörfunk 2018-2023