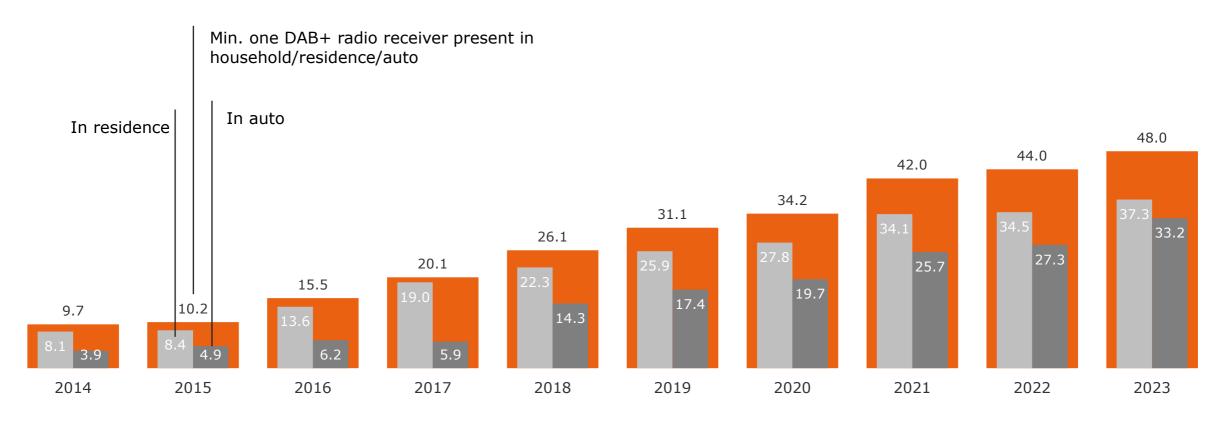

## Radio Receiver Statistics: Ownership of DAB+-radio receivers 2014-2023

Population (14+ years of age) in Bavaria, at least one DAB+ radio receiver in the household/residence/auto Figures in percent

Sources: Funkanalyse Bayern Hörfunk 2014-2023