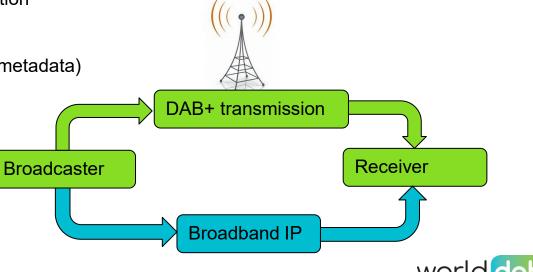

### **DAB+ Hybrid radio**

- Hybrid radio is the next step in the evolution of radio providing IP service capabilities with the cost effective delivery of audio content by digital broadcast
- Adds a range of new features to the existing extensive broadcast feature range

- Interactivity
- Metrics and analytics
- Alternative content (audio and metadata)
- High quality and rapid delivery
- IP service following

## **Hybrid makes broadcast better**

#### **Broadcast Radio DAB/FM**

- > Free reception
- Additional basic information
  - > Station name
  - > Radiotext
  - > EPG
  - > SlideShow
  - > Station logo

#### **Online connection**

- Seamless Experience
- > Broadcast Online Service Linking
- > Podcast access
- > Connection Radio + Smartphone
- HQ content for logos and slides
- Tagging
- > Enabler for new radio functions

Source: RadioDNS