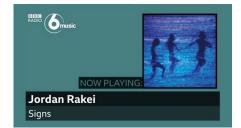

## **Programme Associated Data (PAD)**

Dynamic Label Segment (DLS) - Text

Straight forward, effective

Up to 128 characters per text segment

All DAB+ receivers have DLS text display

Good receivers block text display or have an appropriate scrolling speed

## **Programme Associated Data (PAD)**

SlideShow (SLS) - Images

Further strengthens the audio message

Music information – Album art, Title & Artist

Standalone advertising during song items

Promotion of station activities