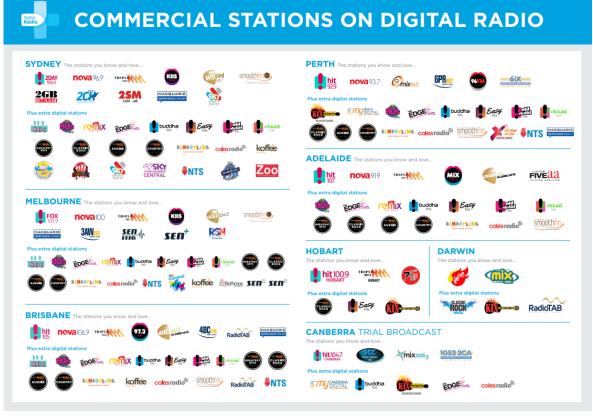

### For broadcasters: opportunity to extend brand portfolios

Analogue and digital

Digital-only services

### **DAB+ offers flexibility – pop-up stations**

### Choose the station from a list

No more need to remember the station's frequency!!!

Services are listed alphanumerically

Increasing use of logos for brand recognition

Easy to choose a station, listener has more information about the services available