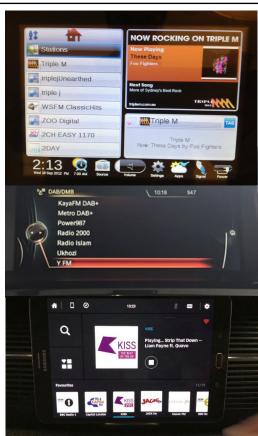

## Most automotive brands now support DAB+

## **DAB+ Hybrid Radio**

Mobile broadband connectivity provides the IP connectivity either via a smartphone or a mobile receiver integrated into the vehicle

Several major brands are in development