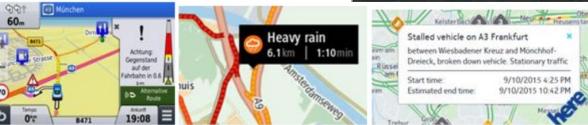

### **Data services**

Traffic e.g. TPEG can provide up to the moment information on

- current traffic flow and congestion
- fuel locations and prices
- parking

Journaline

 Hierarchical categorised data service