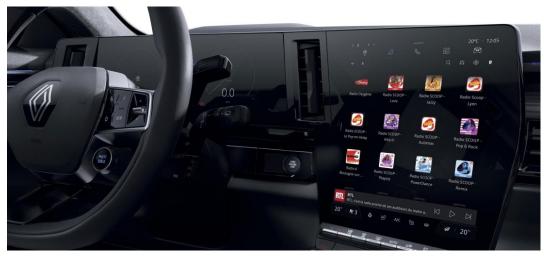

### Choose the station from a list

No more need to remember the station's frequency!!!

Services are listed alphanumerically

Increasing use of logos for brand recognition

Easy to choose a station, listener has more information about the services available