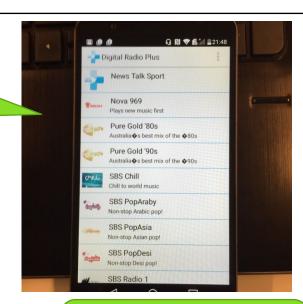

### Choose the station from a list

No more need to remember the station's frequency!!!

Services are listed alphanumerically

Increasing use of logos for brand recognition

Easy to choose a station, listener has more information about the services available