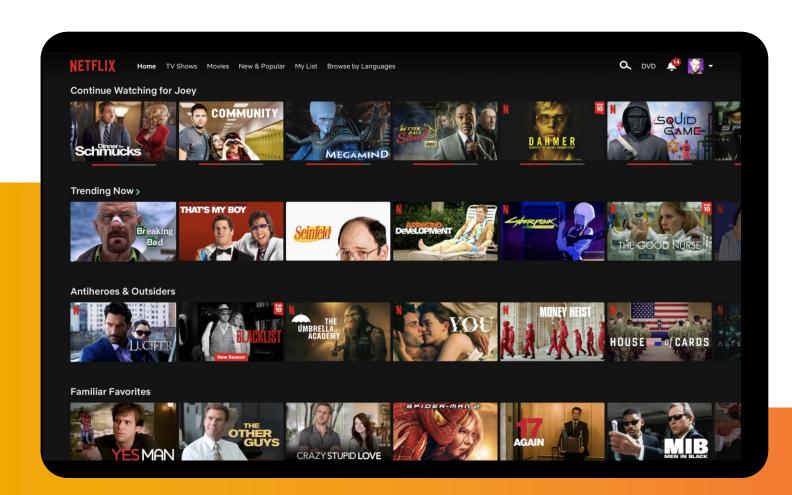

# "Our brand is personalization"

Ted Sarandos,

Netflix Chief Content Officer

#### **NETFLIX IS THE GOLD STANDARD**

Currently over 80% of Netflix members choose to watch their recommendations:

Up from just 2% in 1992

Netflix has **90-seconds** to help viewers find content before they leave the platform for another service

#### **HOW DO THEY DO IT?**

Deep Understanding of Content Catalog