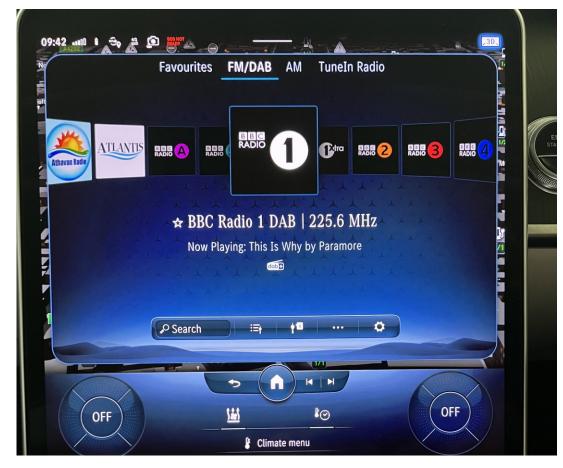

#### LAUNCHED IN 2020

Coverage in 150+ countries supporting over 85,000 radio stations – free to broadcasters

Combines digital broadcasting and internet services

Your radio station is the hero of the dashboard story: powered by rich, consistent metadata, advanced services and broadcast content protection

#### Complementing and Enhancing DAB Services

**High Resolution Station Logos** 

**Licensed High Resolution Cover Art** 

#### Complementing and Enhancing DAB Services

**Multimedia Now Playing Information** 

**Licensed Song Lyrics** 