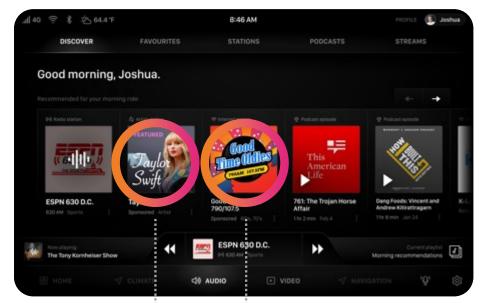

|        |      | 9.7K    |               |
| 26. | Germany | SWR4 Baden-Württemberg | 112335 | DAB  | 9.6K    |               |
| 27. | Germany | SWR4 Heilbronn         | 75803  | DAB  | 9.2K    | 1             |
| 28. | Germany | SWR3                   | 221690 | FM   | 8.8K    | 1             |







#### DTS AUTOSTAGE PROJECTED TUNING/LOCATION EVENT GROWTH





**3.6 billion** measurement events captured YTD in '22



93.3 billion events projected for '23



~30x increase

## GROWTH IN AUDIENCE MEASUREMENT AND INSIGHTS (in Billions)



**Tuning Events** 



#### DTS AUTOSTAGE: AUTO MANUFACTURER GROWTH



Delivering Competitive Advantage to Broadcast Radio – Personalization & Recommendations





## PERSONALIZATION AND RECOMMENDATIONS FOR RADIO



#### PERSONALIZED FOR JOSHUA









#### PERSONALIZED FOR KATHY











JOIN US –
ON THE ONLY GLOBAL
INDEPENDENT MEDIA
PLATFORM DESIGNED FOR
BROADCAST RADIO AND
AUTOMOTIVE