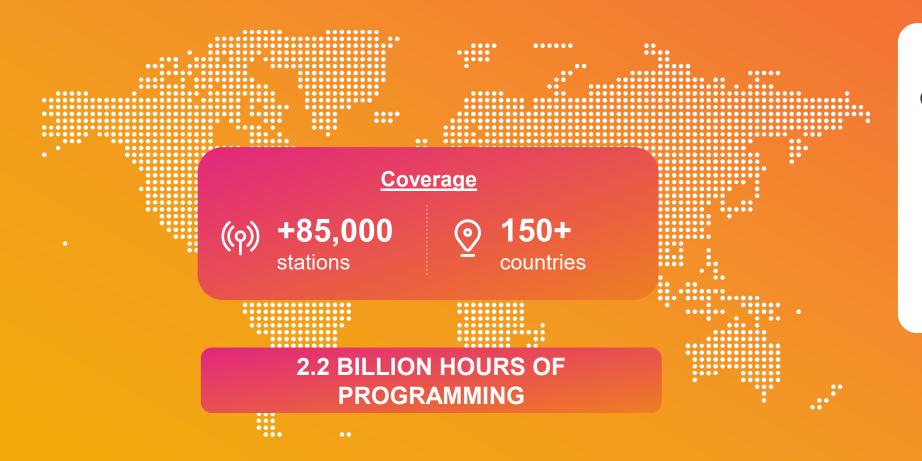

#### LAUNCHED IN 2020

Coverage in 150+ countries supporting over 85,000 radio stations – free to broadcasters

Combines digital broadcasting and internet services

Your radio station is the hero of the dashboard story: powered by rich, consistent metadata, advanced services and broadcast content protection