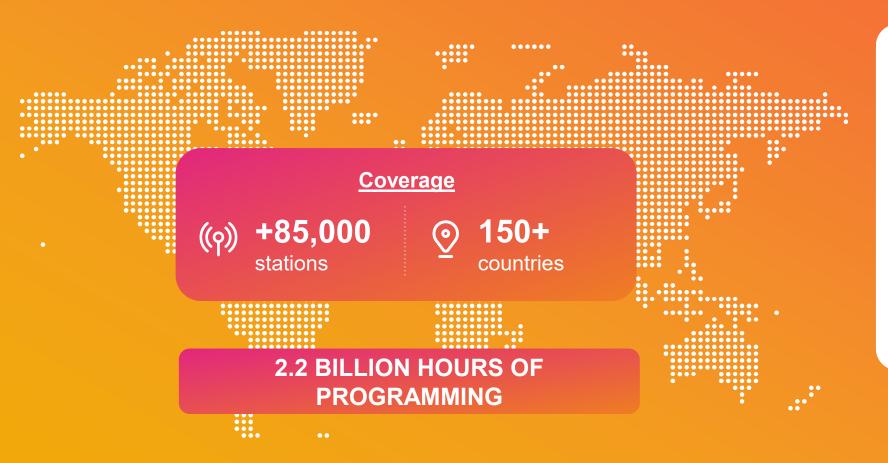

#### LAUNCHED IN 2020

Coverage in 150+ countries supporting over 85,000 radio stations – free to broadcasters

Combines digital broadcasting and internet services

Your radio station is the hero of the dashboard story: powered by rich, consistent metadata, advanced services and broadcast content protection