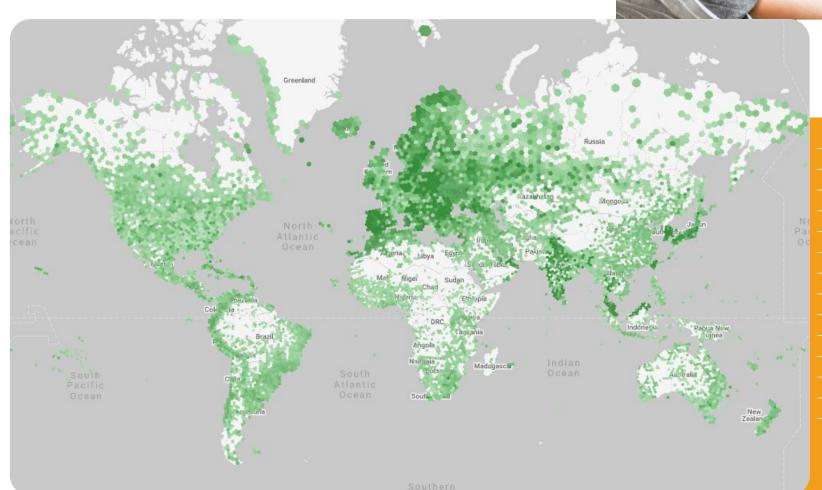

#### **DELIVERING VALUE & INSIGHTS**

WORLDWIDE AUDIENCE ANALYTICS

3.7 billion 88,354
Tuning / location events Frequencies

|   | 1  | Germany              | 567,027,855 |
|---|----|----------------------|-------------|
| 2 | 2  | South Korea          | 499,424,008 |
| 3 | 3  | United States        | 348,802,406 |
| 4 | 4  | Russia               | 170,890,958 |
| Ļ | 5  | Japan                | 142,789,937 |
| ( | 6  | Poland               | 73,423,758  |
| 7 | 7  | France               | 59,779,211  |
| 8 | 8  | Belgium              | 58,415,556  |
| ( | 9  | Switzerland          | 57,549,608  |
|   | 10 | Italy                | 57,047,587  |
|   | 11 | Netherlands          | 46,458,621  |
|   | 12 | United Kingdom       | 39,095,160  |
|   | 13 | India                | 37,935,786  |
|   | 14 | United Arab Emirates | 31,325,457  |
|   | 15 | Czechia              | 29,542,110  |