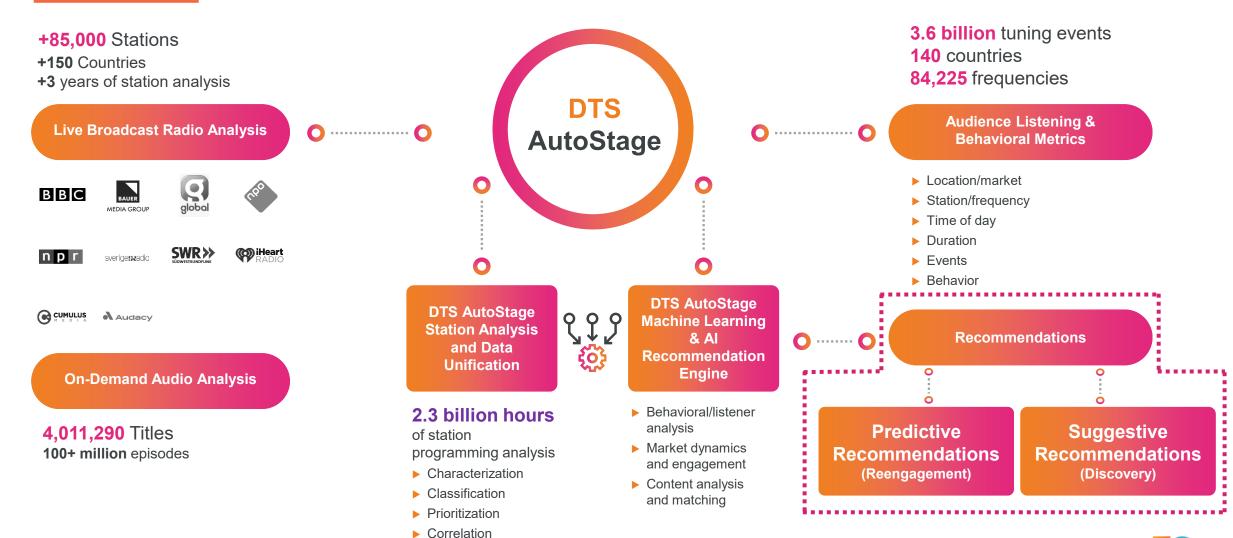

#### **DTS AutoStage**

Next-gen hybrid infotainment platform that works directly with broadcasters.

#### LAUNCHED IN 2020

Coverage in 150+ countries supporting over 85,000 radio stations – free to broadcasters

Combines digital broadcasting and internet services

Your radio station is the hero of the dashboard story: powered by rich, consistent metadata, advanced services and broadcast content protection

Delivers basic analytics and metrics to broadcasters at no cost

Complementing and Enhancing DAB Services

**Carousel of Available Stations** 

**Sequential Engaging Favourites Listing** 

#### Complementing and Enhancing DAB Services

**High Resolution Station Logos** 

**Licensed High Resolution Cover Art** 

#### Complementing and Enhancing DAB Services

**Multimedia Now Playing Information** 

**Licensed Song Lyrics** 