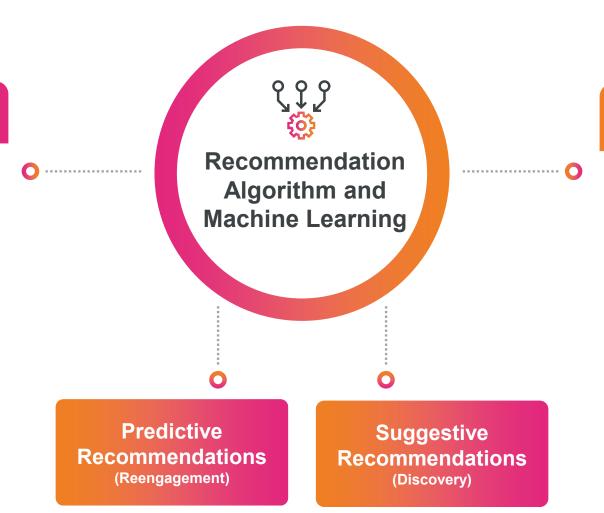

#### **HOW DO THEY DO IT?**

Deep Understanding of Content Catalog

#### 17,300+

#### **Titles Metadata Depth**

- Show type
- Plot synopsis
- Director
- Actors
- Year
- Awards
- Language
- etc

Deep Understanding of Their Audience

#### 300 million

## **Total viewers Metadata Depth**

- ► Location (190 countries)
- Viewer profiles
- Viewing history
- ► Regional demographics
- ► Trends
- etc