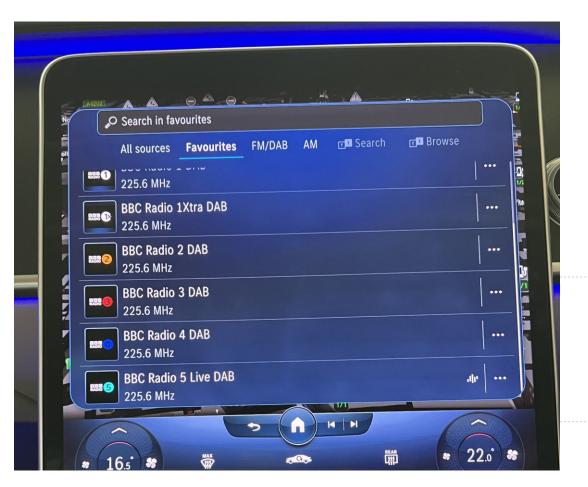

Delivers basic analytics and metrics to broadcasters at no cost

Complementing and Enhancing DAB Services

**Carousel of Available Stations** 

**Sequential Engaging Favourites Listing** 