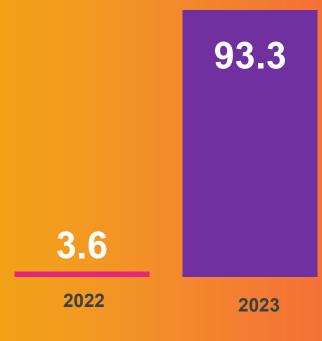

#### DTS AUTOSTAGE PROJECTED TUNING/LOCATION EVENT GROWTH

**3.6 billion** measurement events captured YTD in '22

93.3 billion events projected for '23

~30x increase

## GROWTH IN AUDIENCE MEASUREMENT AND INSIGHTS (in Billions)

**Tuning Events** 