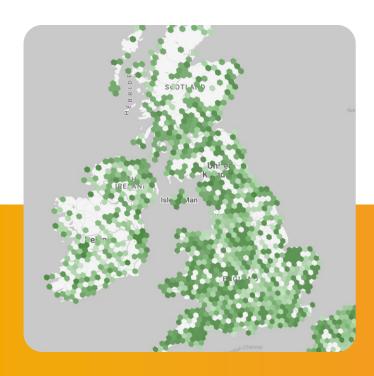

UNDERSTANDING AND CONNECTING WITH YOUR AUDIENCE

((γ)) ~600 Stations

UNDERSTANDING AND CONNECTING WITH YOUR AUDIENCE

((p)) ~600 Stations

|     | country      | name              | BID    | band | count ▼ | count |
|-----|--------------|-------------------|--------|------|---------|-------|
| 1.  | United Kingd |                   | 84186  | DAB  | 2.3M    |       |
| 2.  | United Kingd |                   | 141519 | DAB  | 2M      |       |
| 3.  | United Kingd |                   | 84475  | DAB  | 1.4M    |       |
| 4.  | United Kingd | List<br>nts       | 84511  | DAB  | 1.3M    |       |
| 5.  | United Kingd |                   | 84673  | DAB  | 1.1M    |       |
| 6.  | United Kingd | Station<br>by Eve | 138936 | DAB  | 1.1M    |       |
| 7.  | United Kingd | 0) –              | 85066  | DAB  | 1.1M    |       |
| 8.  | United Kingd |                   | 84247  | DAB  | 1M      |       |
| 9.  | United Kingd |                   | 84136  | DAB  | 957.4K  |       |
| 10. | United Kingd |                   | 74994  | DAB  | 778.1K  |       |