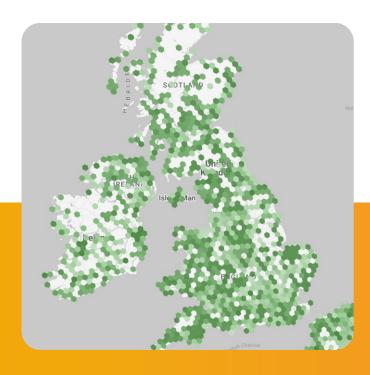

UNDERSTANDING AND CONNECTING WITH YOUR AUDIENCE

((γ)) ~600 Stations

UNDERSTANDING AND CONNECTING WITH YOUR AUDIENCE

((p)) ~600 Stations

|     | country      | name              | BID    | band | count ▼ | count |
|-----|--------------|-------------------|--------|------|---------|-------|
| 1.  | United Kingd |                   | 84186  | DAB  | 2.3M    |       |
| 2.  | United Kingd |                   | 141519 | DAB  | 2M      |       |
| 3.  | United Kingd |                   | 84475  | DAB  | 1.4M    |       |
| 4.  | United Kingd | List<br>nts       | 84511  | DAB  | 1.3M    |       |
| 5.  | United Kingd |                   | 84673  | DAB  | 1.1M    |       |
| 6.  | United Kingd | Station<br>by Eve | 138936 | DAB  | 1.1M    |       |
| 7.  | United Kingd | 0) –              | 85066  | DAB  | 1.1M    |       |
| 8.  | United Kingd |                   | 84247  | DAB  | 1M      |       |
| 9.  | United Kingd |                   | 84136  | DAB  | 957.4K  |       |
| 10. | United Kingd |                   | 74994  | DAB  | 778.1K  |       |