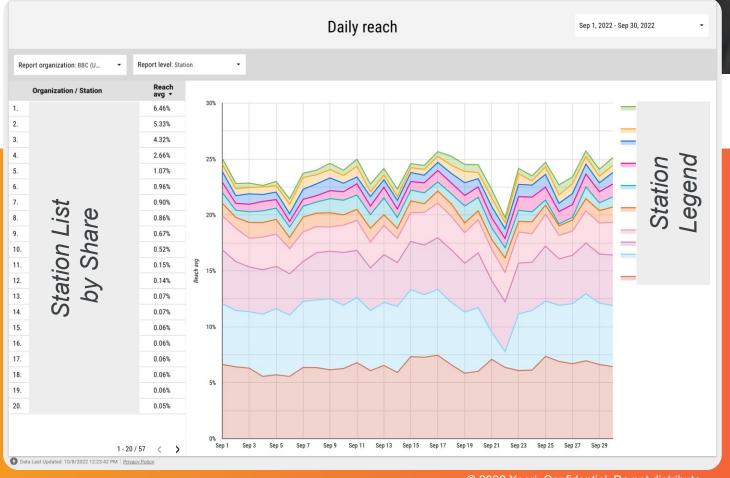

## GROWTH IN AUDIENCE MEASUREMENT AND INSIGHTS (in Billions)

**Tuning Events** 