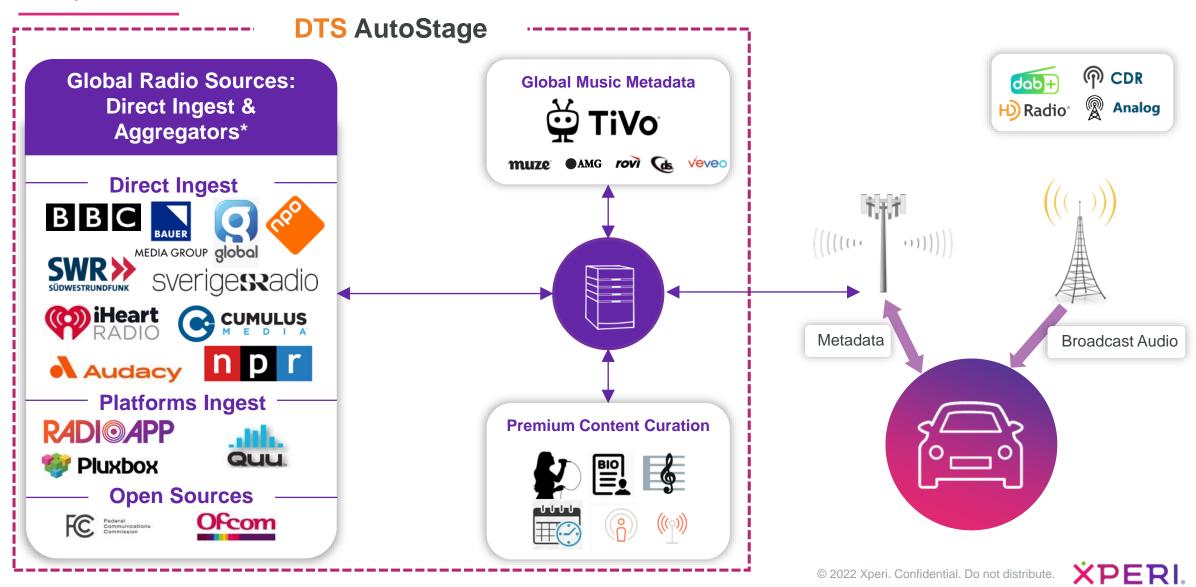

#### GLOBAL AGGREGATION ENSURING BROADCASTER CONTROL

\*sample sources

#### **AUTOMOTIVE BROADCAST SOLUTIONS**

- Launched in 2020 Coverage in 68 countries supporting over 80,000 radio stations – <u>free</u> to broadcasters
- Combines digital broadcasting and IP services embedded radio solution
- Ensures rich, consistent metadata, advanced services/programming and broadcast content protection
- Delivers analytics and metrics to broadcasters at no cost
- Platform for innovation and monetization