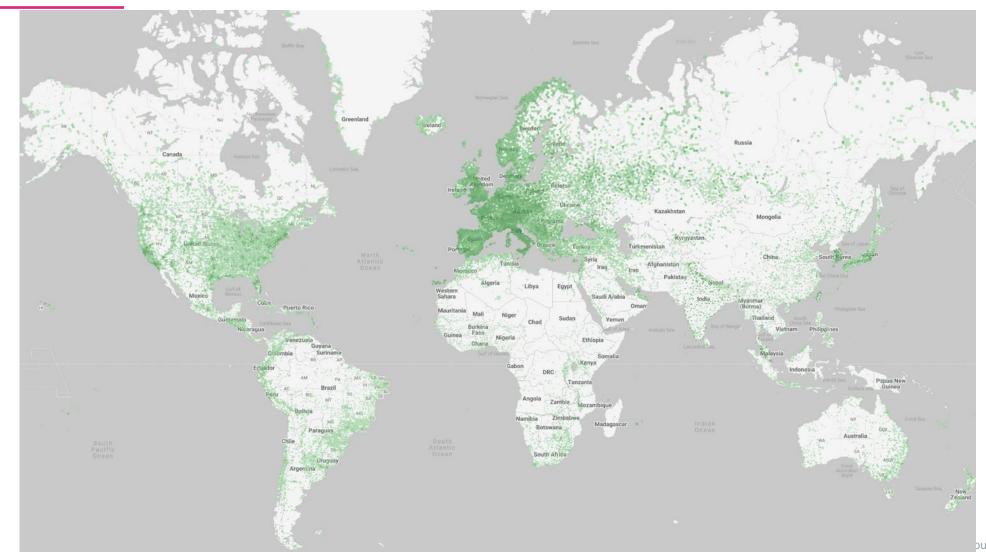

#### DTS AUTOSTAGE: OPERATIONAL COVERAGE - MATCHING THE **CHALLENGE OF GLOBAL DIGITAL PLATFORMS**

#### DTS AUTOSTAGE: OPERATIONS AND ENGAGEMENT ACROSS EUROPE