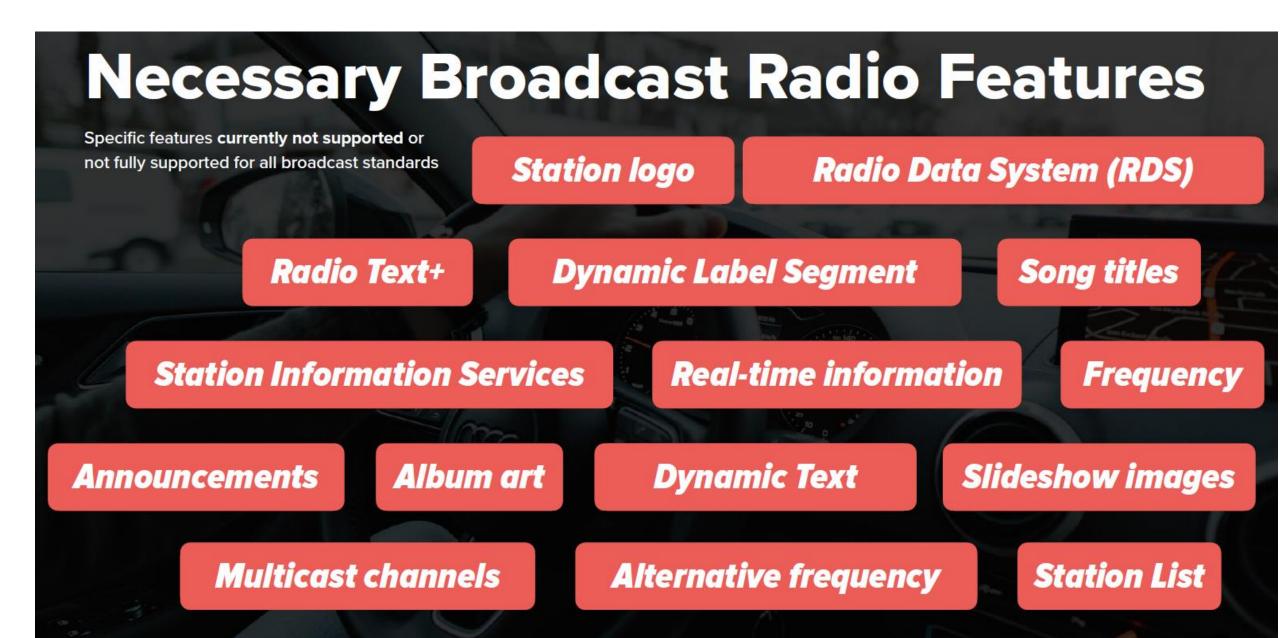

# Radio in car Today







#### Station meta data for Radio



## Picture and Text meta data



# Radio in world of Apps







# Android Media Experience versus Radio Experience





Android Media Center versus Google Radio Sample App







# Google Media vs World DAB Radio Vision





Android Media Center versus World DAB / NAB Pilot Radio Vision for User Experience



# How will Radio compete with Media Apps?



How will Radio compete with all the media apps like spotify, deezer ....







#### Radio Meta Data Challenge in Europa - Meta Data Coverage Europe

DAB SPI Logo



Norway 55%



Belgium 65%



Germany 55%



Switzerla nd 29%



Denmark 26%



UK 25%



No gain

DAB Slidesho W



Germany 95%



Belgium 85%



Norway 95%



France 85%



Italy 90%



Netherland S

95%

Denmark 55%



BIG UP

Online SPI Logo







Belgium 97%





Norway 95%



Italy 95%



France 90%



Netherland S 90%



Denmark 90%



No gain





#### Radio for the Future

Recommendations
Podcasts and Online
Brodcast







## Recommendations for Radio, Podcast and Media for unified





Recommandations based on used Apps and Radio usage or Location of Car



## Thank You

Gregor.Poetzsch@audi.de
Twitter @PoetGregor
Product Owner Radio
entertainment, smart functions and gaming (G2-213)