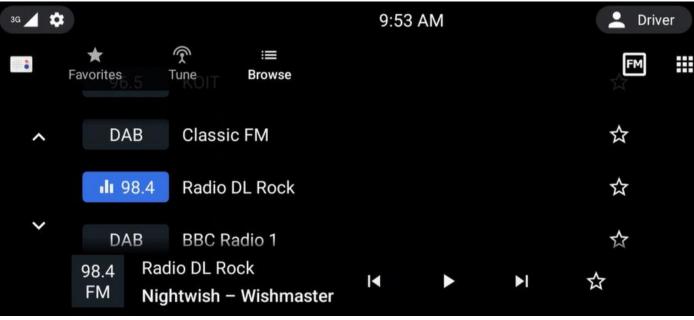

# Google Media vs World DAB Radio Vision

Android Media Center versus World DAB / NAB Pilot Radio Vision for User Experience