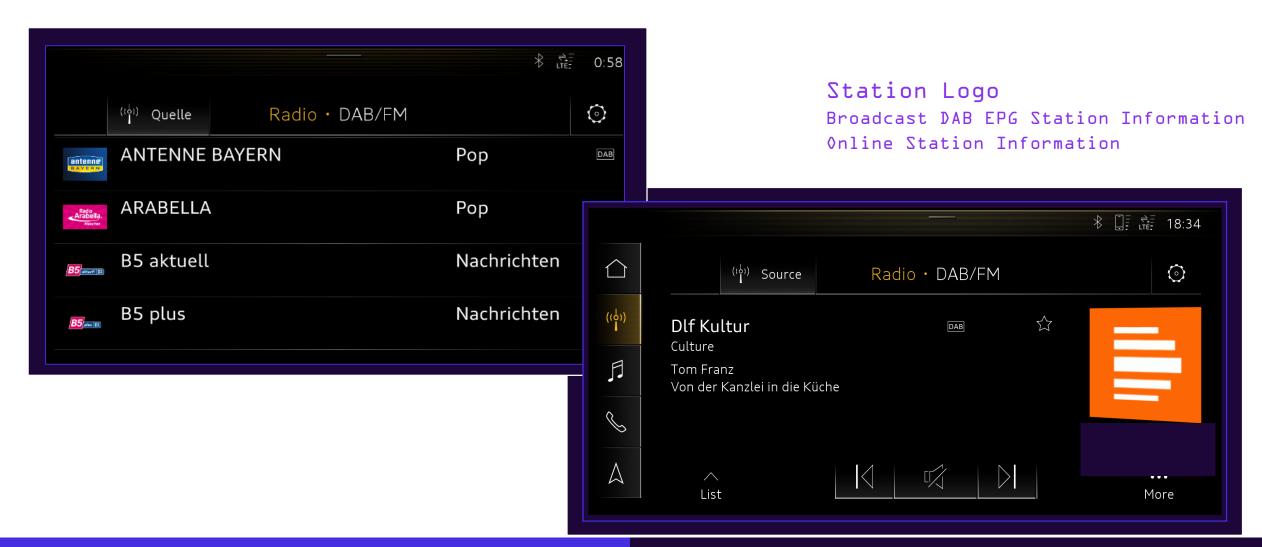

# Radio in car Today







#### Station meta data for Radio



## Picture and Text meta data



# Radio in world of Apps







# Android Media Experience versus Radio Experience





Android Media Center versus Google Radio Sample App







# Google Media vs World DAB Radio Vision





Android Media Center versus World DAB / NAB Pilot Radio Vision for User Experience



# How will Radio compete with Media Apps?



How will Radio compete with all the media apps like spotify, deezer ....







#### Radio Meta Data Challenge in Europa - Meta Data Coverage Europe

DAB SPI Logo



Norway 55%



Belgium 65%



Germany 55%



Switzerla nd 29%



Denmark 26%



UK 25%



No gain

DAB Slidesho W



Germany 95%



Belgium 85%



Norway 95%



France 85%



Italy 90%



Netherland S

95%

Denmark 55%



BIG UP

Online SPI Logo







Belgium 97%





Norway