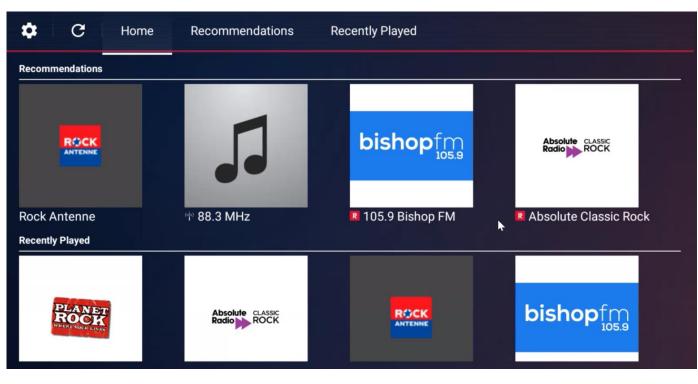

#### Radio for the Future

Recommendations
Podcasts and Online
Brodcast

## Recommendations for Radio, Podcast and Media for unified

Recommandations based on used Apps and Radio usage or Location of Car