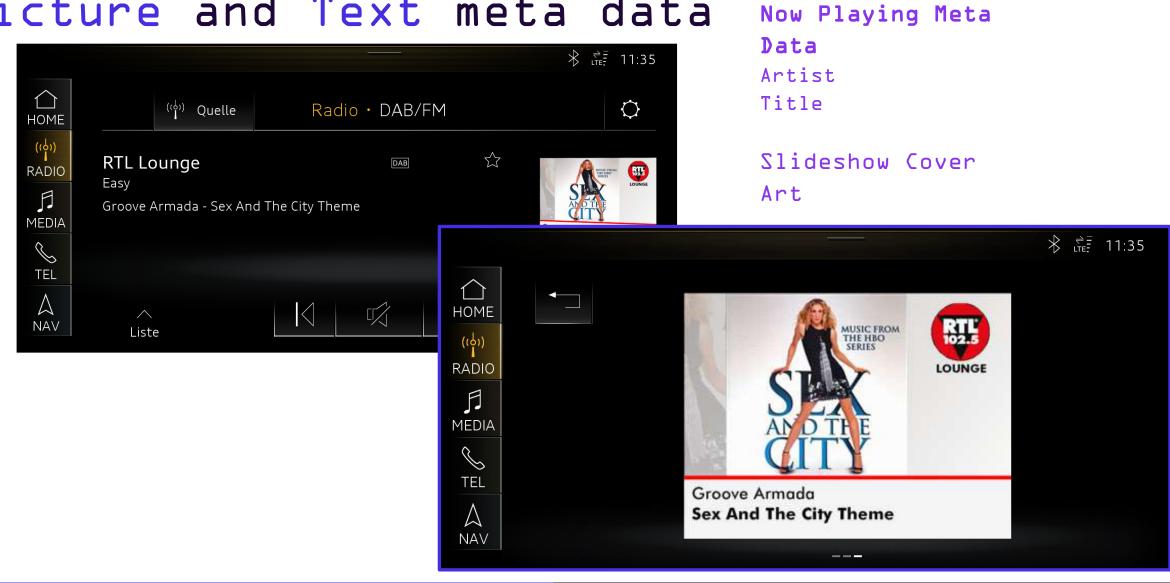

# Radio in car Today







#### Station meta data for Radio



## Picture and Text meta data



# Radio in world of Apps







# Android Media Experience versus Radio Experience





Android Media Center versus Google Radio Sample App







# Google Media vs World DAB Radio Vision





Android Media Center versus World DAB / NAB Pilot Radio Vision for User Experience



# How will Radio compete with Media Apps?



How will Radio compete with all the media apps like spotify, deezer ....







#### Radio Meta Data Challenge in Europa - Meta Data Coverage Europe

DAB SPI Logo



Norway 55%



Belgium 65%



Germany 55%



Switzerla nd 29%



Denmark 26%



UK 25%



No gain

DAB Slidesho W



Germany 95%



Belgium 85%



Norway 95%



France 85%



Italy 90%



Netherland S

95%

Denmark 55%



BIG UP

Online SPI Logo







Belgium 97%





Norway 95%



Italy 95%



France 90%