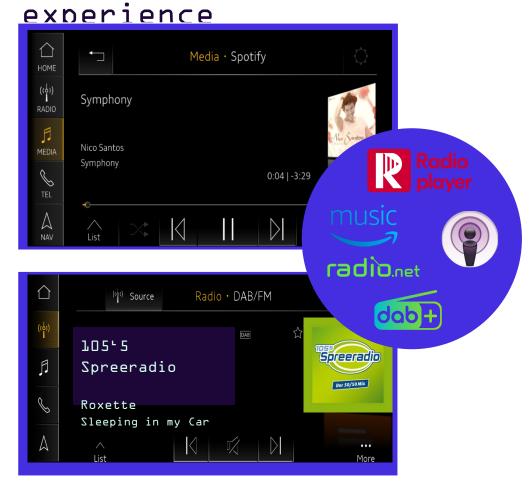

# Android Media Experience versus Radio Experience

Android Media Center versus Google Radio Sample App

# Google Media vs World DAB Radio Vision

Android Media Center versus World DAB / NAB Pilot Radio Vision for User Experience

# How will Radio compete with Media Apps?

How will Radio compete with all the media apps like spotify, deezer ....