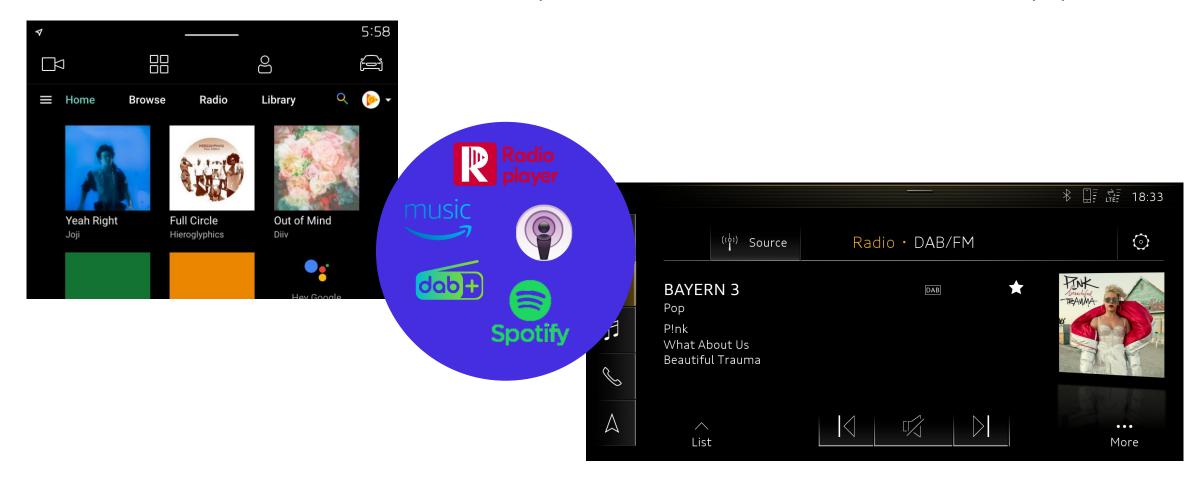

# Radio in world of Apps

# How will Radio compete with Media Apps?

How will Radio compete with all the media apps like spotify, deezer ....