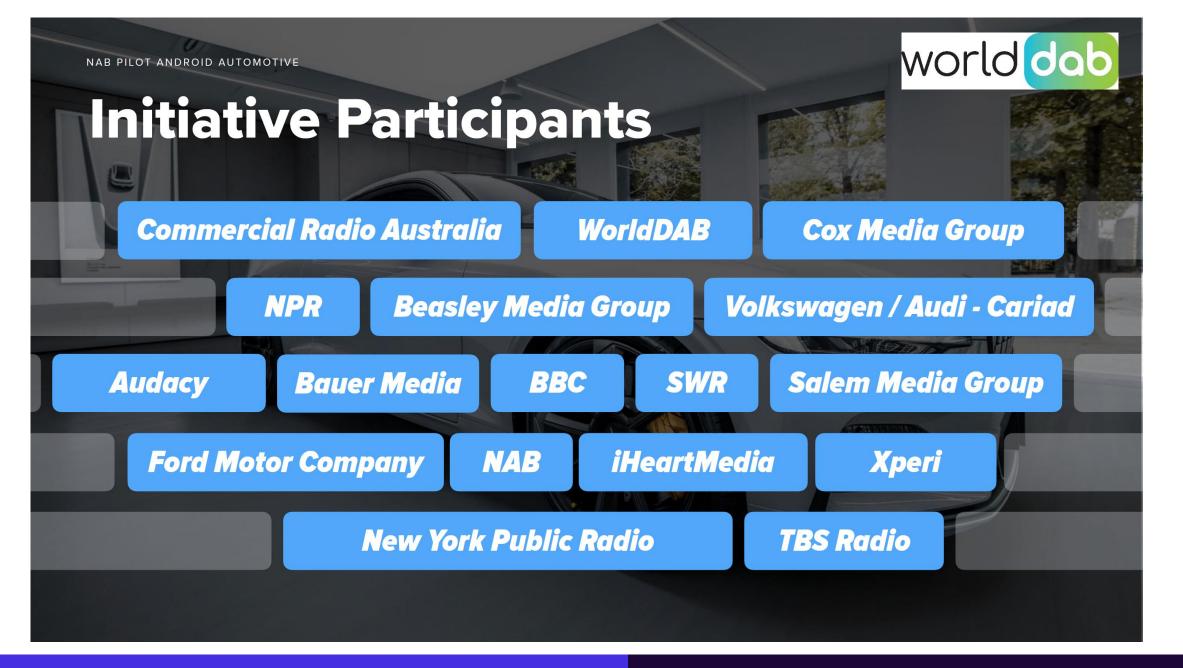

# Radio in car Today







#### Station meta data for Radio



## Picture and Text meta data



# Radio in world of Apps







# Android Media Experience versus Radio Experience





Android Media Center versus Google Radio Sample App







# Google Media vs World DAB Radio Vision





Android Media Center versus World DAB / NAB Pilot Radio Vision for User Experience



# How will Radio compete with Media Apps?



How will Radio compete with all the media apps like spotify, deezer ....







#### Radio Meta Data Challenge in Europa - Meta Data Coverage Europe

DAB SPI Logo



Norway 55%



Belgium 65%



Germany 55%



Switzerla nd 29%



Denmark 26%



UK 25%



No gain

DAB Slidesho W



Germany 95%



Belgium 85%



Norway 95%



France 85%



Italy 90%



Netherland S

95%

Denmark 55%



BIG UP

Online SPI Logo







Belgium 97%





Norway 95%



Italy 95%



France 90%



Netherland S 90%



Denmark 90%



No gain





#### Radio for the Future

Recommendations
Podcasts and Online
Brodcast







## Recommendatio