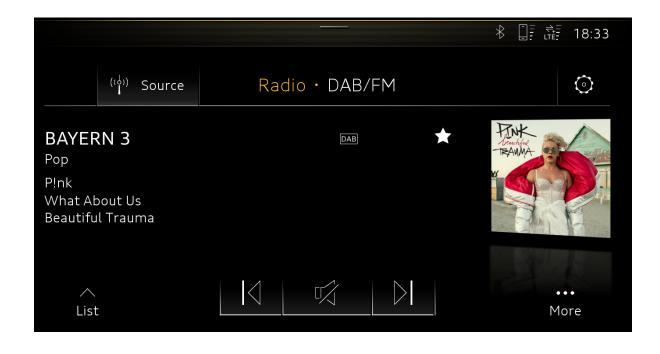

# Google Media vs World DAB Radio Vision

Android Media Center versus World DAB / NAB Pilot Radio Vision for User Experience