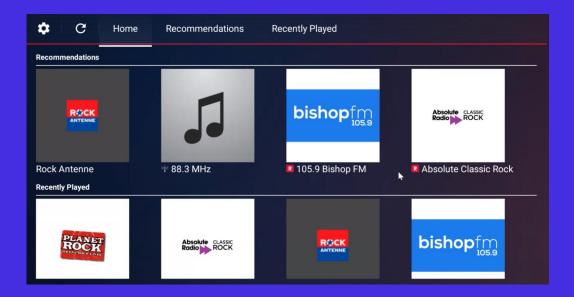

#### Radio for the Future

Recommendations
Podcasts and Online
Brodcast

## Recommendations for Radio, Podcast and Media for unified

Recommandations based on used Apps and Radio usage or Location of Car