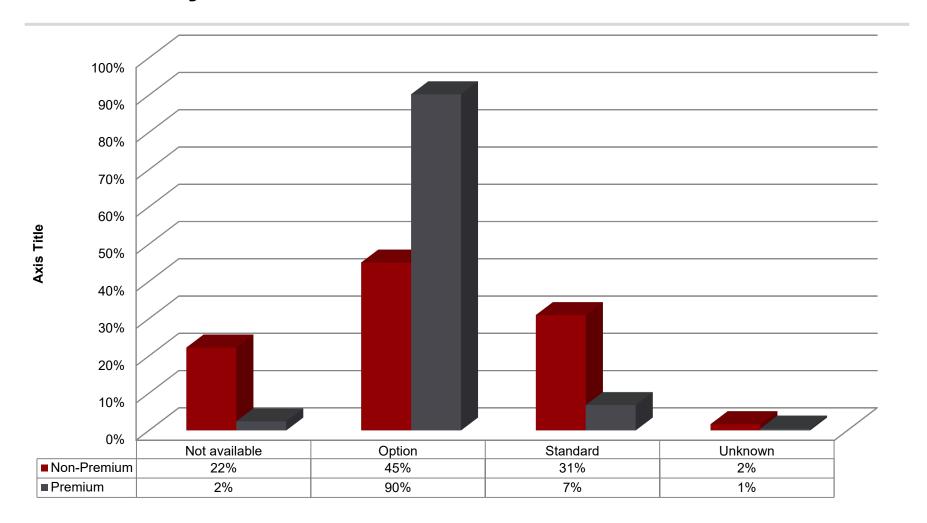

| 363902  |
| Italy                        | 52732   | 49845   | 75739   | 71732   | 109225  | 106277  | 203587  | 166865  | 382729  |
| The Netherlands              | 15669   | 57574   | 45126   | 53454   | 77213   | 73439   | 98281   | 81155   | 97960   |
| Grand Total                  | 297494  | 391812  | 485338  | 500350  | 725213  | 688052  | 969645  | 820631  | 1292835 |



Netherlands



Belgium: DAB standard in top 10 sold cars





Denmark: DAB standard in top 10 sold cars





France: DAB standard in top 10 sold cars



Germany: DAB standard in top 10 sold cars





Italy: DAB standard in top 10 sold cars



The Netherlands: DAB standard in top 10 sold cars





# Full Market Trend: DAB standard in top 10 sold cars



# **Availability of DAB+: Premium vs Non-PremiumH1 2019**





# Availability of DAB+: Asian vs Non-Asian H1 2019





#### **Future**

The age of the connected car has arrived.

#### Much more than

- Bluetooth
- Apple CarPlay
- Android Auto
- Apps
- Traffic information

Bi-directional information exchange is key.







#### **Future**

#### Just looking at the radio user experience

#### **DAB+** can provide:

- Free reception
- Station name & logo
- Radiotext
- FPG
- Slideshow

#### Additional user requirements:

- Link with online content
- HQ content
- Social media integration
- Seamless interaction with smartphone



#### **Future**

#### More factors at play:

- OEM & radio stations increasing interested in user profiles
- Vehicle in touch with maintenance network
- Community-driven services
- Traffic jam assistance
- Vehicle updates
- Veh