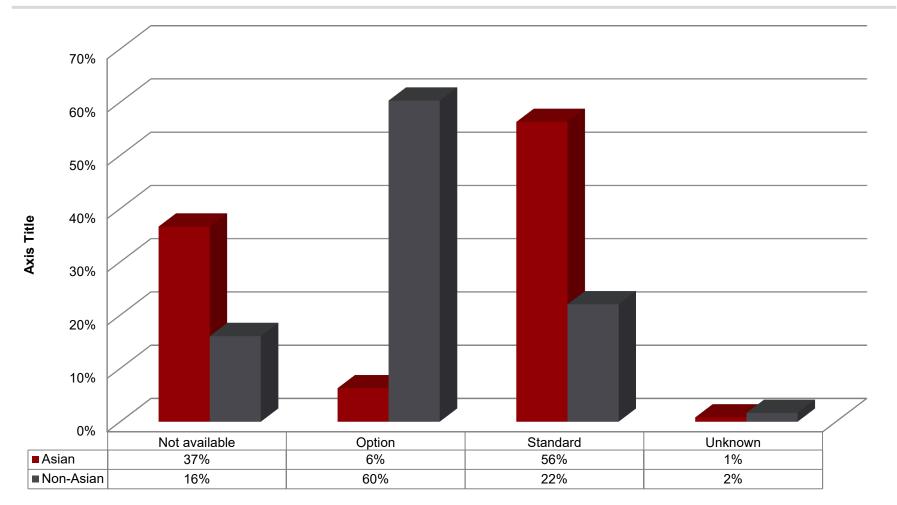

49845   | 75739   | 71732   | 109225  | 106277  | 203587  | 166865  | 382729  |
| The Netherlands              | 15669   | 57574   | 45126   | 53454   | 77213   | 73439   | 98281   | 81155   | 97960   |
| Grand Total                  | 297494  | 391812  | 485338  | 500350  | 725213  | 688052  | 969645  | 820631  | 1292835 |



Netherlands



Belgium: DAB standard in top 10 sold cars





Denmark: DAB standard in top 10 sold cars





France: DAB standard in top 10 sold cars



Germany: DAB standard in top 10 sold cars





Italy: DAB standard in top 10 sold cars



The Netherlands: DAB standard in top 10 sold cars





# Full Market Trend: DAB standard in top 10 sold cars



# **Availability of DAB+: Premium vs Non-PremiumH1 2019**





# Availability of DAB+: Asian vs Non-Asian H1 2019





#### **Future**

The age of the connected car has arrived.

#### Much more than

- Bluetooth
- Apple CarPlay
- Android Auto
- Apps
- Traffic information

Bi-directional information exchange is key.







#### **Future**

#### Just looking at the radio user experience

#### **DAB+** can provide:

- Free reception
- Station name & logo
- Radiotext
- FPG
- Slideshow

#### Additional user requirements:

- Link with online content
- HQ content
- Social media integration
- Seamless interaction with smartphone



#### **Future**

#### More factors at play:

- OEM & radio stations increasing interested in user profiles
- Vehicle in touch with maintenance network
- Community-driven services
- Traffic jam assistance
- Vehicle updates
- Vehicle-to-vehicle (V2V)
- Vehicle-to-infrastructure (V2I)