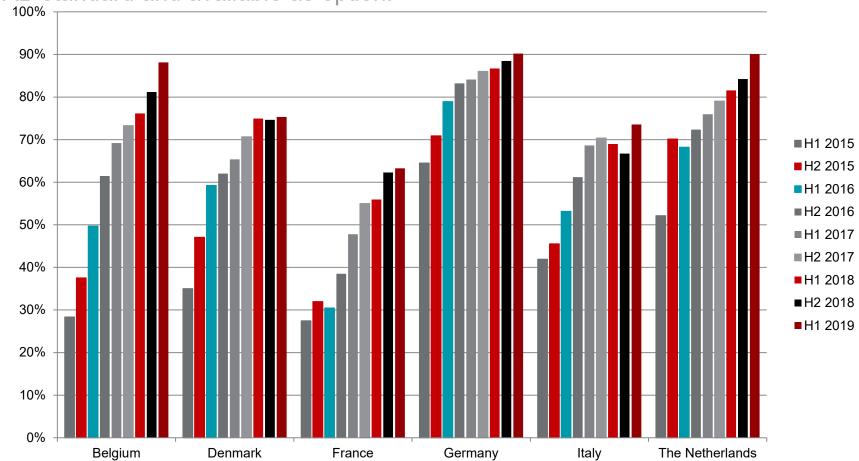

# Full market trend availability

DAB standard and available as option.

Netherlands

Belgium: DAB standard in top 10 sold cars

Denmark: DAB standard in top 10 sold cars

France: DAB standard in top 10 sold cars

Germany: DAB standard in top 10 sold cars

Italy: DAB standard in top 10 sold cars

The Netherlands: DAB standard in top 10 sold cars

# Full Market Trend: DAB standard in top 10 sold cars