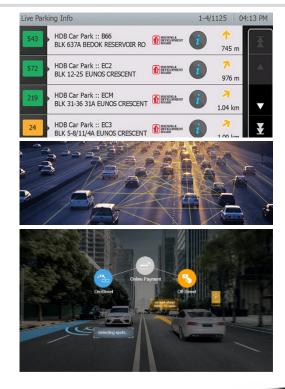

#### More factors at play:

- OEM & radio stations increasing interested in user profiles
- Vehicle in touch with maintenance network
- Community-driven services
- Traffic jam assistance
- Vehicle updates
- Vehicle-to-vehicle (V2V)
- Vehicle-to-infrastructure (V2I)
- Predictive parking