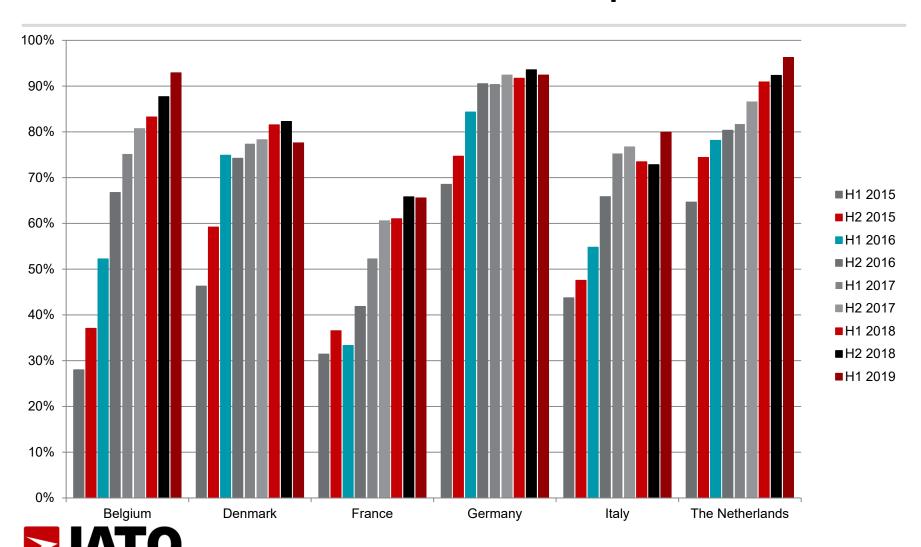

# Full market trend availability

DAB standard and available as option.

#### **DAB** as standard fitment

| DAB/DAB+ as standard fitment |         |         |         |         |         |         |         |         |         |
|------------------------------|---------|---------|---------|---------|---------|---------|---------|---------|---------|
|                              | H1 2015 | H2 2015 | H1 2016 | H2 2016 | H1 2017 | H2 2017 | H1 2018 | H2 2018 | H1 2019 |
| Belgium                      | 13419   | 16999   | 35911   | 33755   | 72641   | 64666   | 100220  | 70114   | 121729  |
| Denmark                      | 3316    | 6842    | 12472   | 10670   | 20600   | 17266   | 29164   | 22578   | 36961   |
| France                       | 139295  | 142396  | 160068  | 158581  | 212313  | 187608  | 246458  | 207884  | 289554  |
| Germany                      | 73063   | 118156  | 156022  | 172158  | 233221  | 238796  | 291935  | 272035  | 363902  |
| Italy                        | 52732   | 49845   | 75739   | 71732   | 109225  | 106277  | 203587  | 166865  | 382729  |
| The Netherlands              | 15669   | 57574   | 45126   | 53454   | 77213   | 73439   | 98281   | 81155   | 97960   |
| Grand Total                  | 297494  | 391812  | 485338  | 500350  | 725213  | 688052  | 969645  | 820631  | 1292835 |

Netherlands

Belgium: DAB standard in top 10 sold cars

Denmark: DAB standard in top 10 sold cars

France: DAB standard in top 10 sold cars

Germany: DAB standard in top 10 sold cars

Italy: DAB standard in top 10 sold cars

The Netherlands: DAB standard in top 10 sold cars

# Full Market Trend: DAB standard in top 10 sold cars