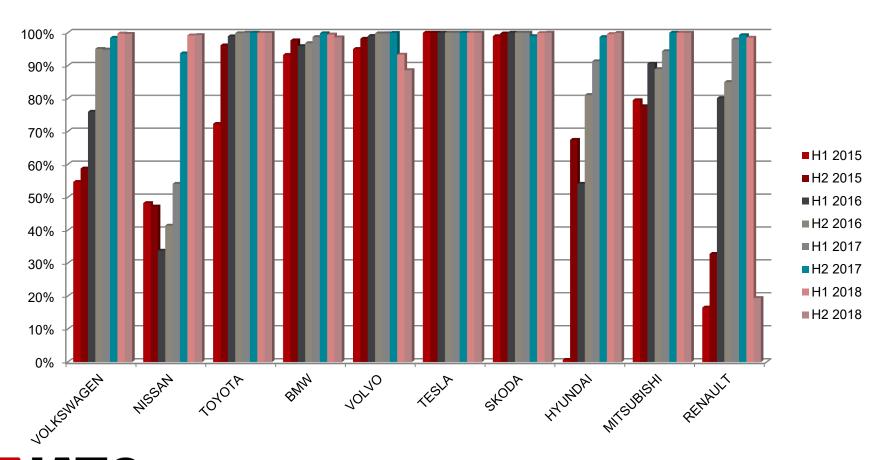

# Full market trend availability

DAB standard and available as option.

#### **DAB** as standard fitment

| DAB/DAB+ as standard fitment |         |         |         |         |         |         |         |         |         |
|------------------------------|---------|---------|---------|---------|---------|---------|---------|---------|---------|
|                              | H1 2015 | H2 2015 | H1 2016 | H2 2016 | H1 2017 | H2 2017 | H1 2018 | H2 2018 | H1 2019 |
| Belgium                      | 13419   | 16999   | 35911   | 33755   | 72641   | 64666   | 100220  | 70114   | 121729  |
| Denmark                      | 3316    | 6842    | 12472   | 10670   | 20600   | 17266   | 29164   | 22578   | 36961   |
| France                       | 139295  | 142396  | 160068  | 158581  | 212313  | 187608  | 246458  | 207884  | 289554  |
| Germany                      | 73063   | 118156  | 156022  | 172158  | 233221  | 238796  | 291935  | 272035  | 363902  |
| Italy                        | 52732   | 49845   | 75739   | 71732   | 109225  | 106277  | 203587  | 166865  | 382729  |
| The Netherlands              | 15669   | 57574   | 45126   | 53454   | 77213   | 73439   | 98281   | 81155   | 97960   |
| Grand Total                  | 297494  | 391812  | 485338  | 500350  | 725213  | 688052  | 969645  | 820631  | 1292835 |