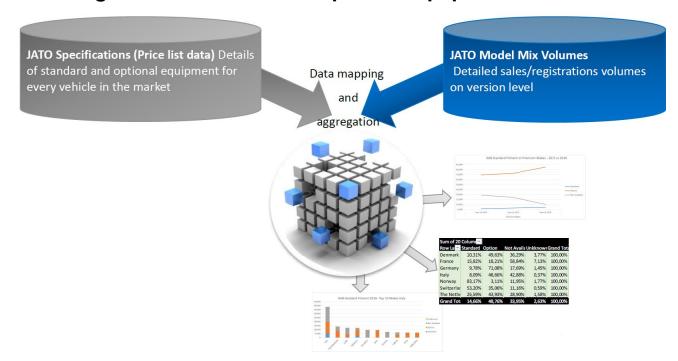

# JATO Dynamics Ltd. Methodology

#### **JATO Specifications Database**

- All prices & equipment as offered by each manufacturer in a specific market.
- Sourced from official sources.

#### **JATO Modelmix & Volumes**

- Sales per market
- Separate build
- Sourced from official sources.

Combination of both: exact number of car sales per country, with insight into standard and optional equipment.