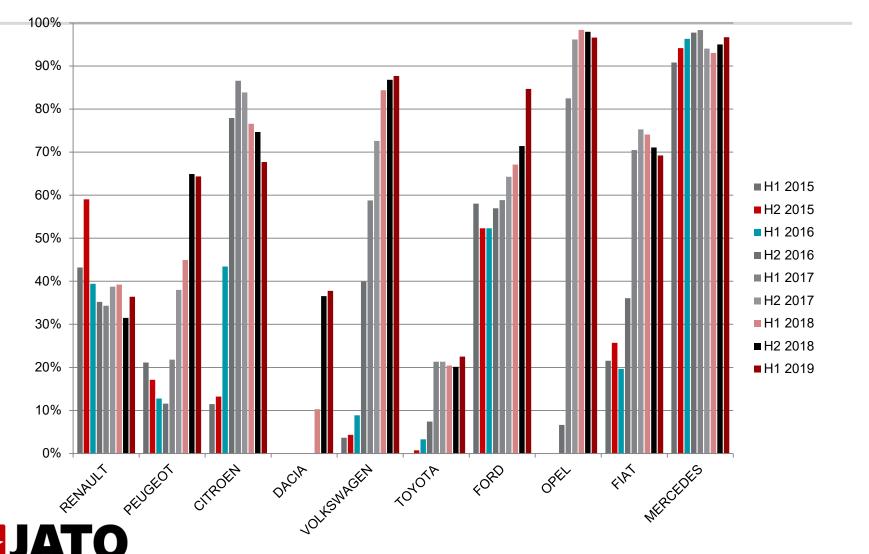

Netherlands

Belgium: DAB standard in top 10 sold cars

Denmark: DAB standard in top 10 sold cars

France: DAB standard in top 10 sold cars

Germany: DAB standard in top 10 sold cars

Italy: DAB standard in top 10 sold cars

The Netherlands: DAB standard in top 10 sold cars