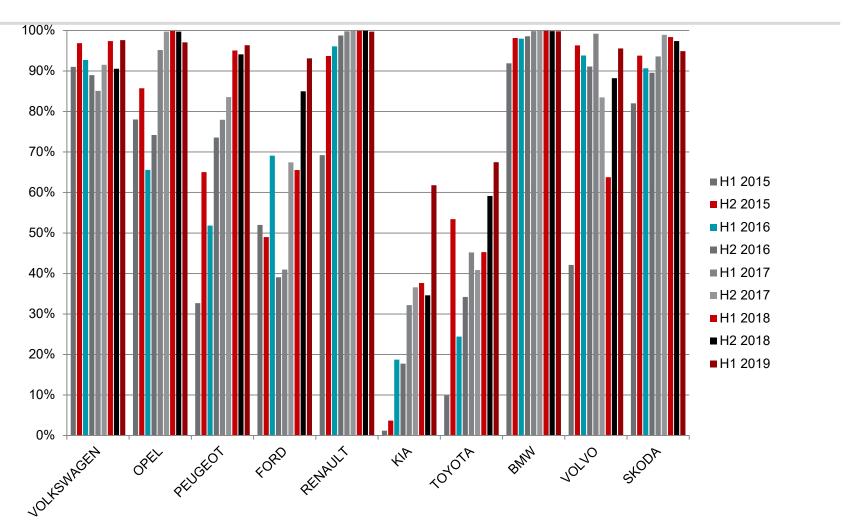

Netherlands

Belgium: DAB standard in top 10 sold cars

Denmark: DAB standard in top 10 sold cars

France: DAB standard in top 10 sold cars

Germany: DAB standard in top 10 sold cars

Italy: DAB standard in top 10 sold cars

The Netherlands: DAB standard in top 10 sold cars