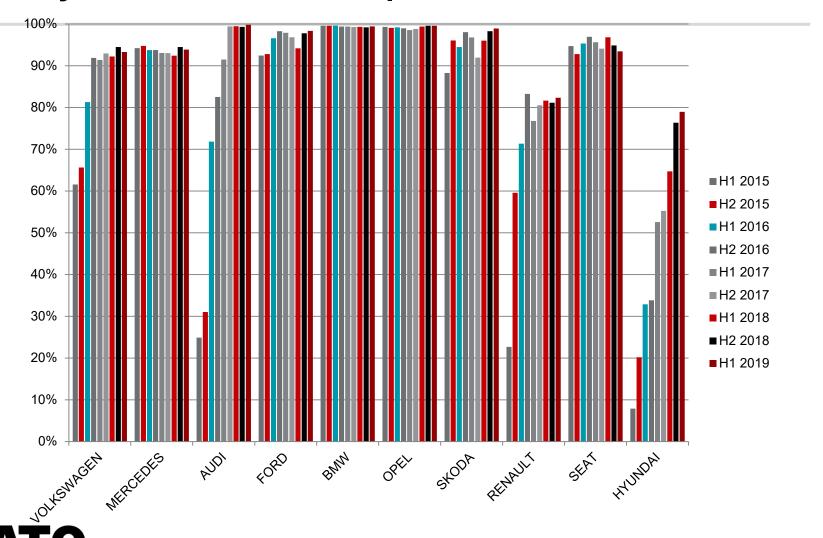

Netherlands

Belgium: DAB standard in top 10 sold cars

Denmark: DAB standard in top 10 sold cars

France: DAB standard in top 10 sold cars

Germany: DAB standard in top 10 sold cars

Italy: DAB standard in top 10 sold cars

The Netherlands: DAB standard in top 10 sold cars