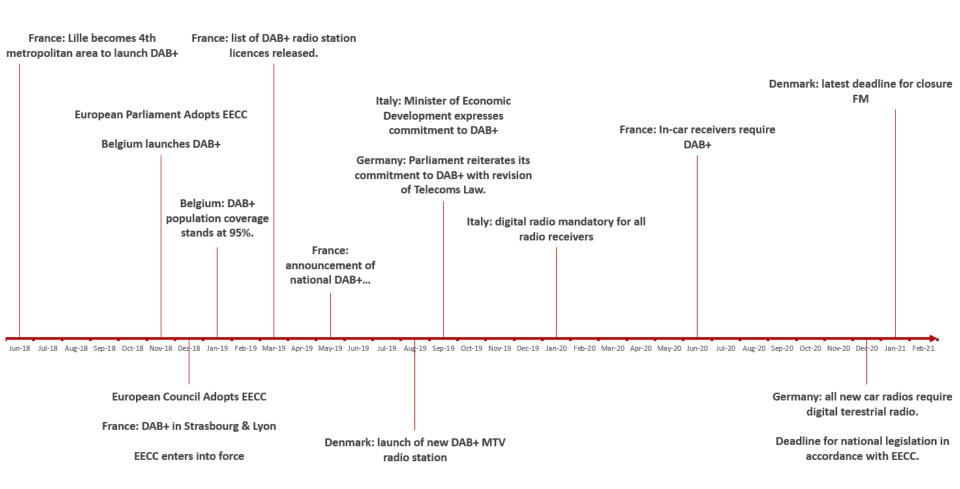

on on vehicle specifications and pricing, sales and registrations, news and incentives.
- Represented in 50 countries
- Unique local market expertise
- Intelligence used by OEM, Leasing Companies, Consumer Web Portals
- Accuracy high quality and precise market information
- Timeliness prompt response to market events
- Completeness all information our customers require





# JATO Dynamics Ltd. Methodology

#### **JATO Specifications Database**

- All prices & equipment as offered by each manufacturer in a specific market.
- Sourced from official sources.

#### **JATO Modelmix & Volumes**

- Sales per market
- Separate build
- Sourced from official sources.

Combination of both: exact number of car sales per country, with insight into standard and optional equipment.



#### **Timeline**





# **Norway**

DAB standard and available as option (2018)





# Full market trend availability

DAB standard and available as option.





#### **DAB** as standard fitment

| DAB/DAB+ as standard fitment |         |         |         |         |         |         |         |         |         |
|------------------------------|---------|---------|---------|---------|---------|---------|---------|---------|---------|
|                              | H1 2015 | H2 2015 | H1 2016 | H2 2016 | H1 2017 | H2 2017 | H1 2018 | H2 2018 | H1 2019 |
| Belgium                      | 13419   | 16999   | 35911   | 33755   | 72641   | 64666   | 100220  | 70114   | 121729  |
| Denmark                      | 3316    | 6842    | 12472   | 10670   | 20600   | 17266   | 29164   | 22578   | 36961   |
| Franc