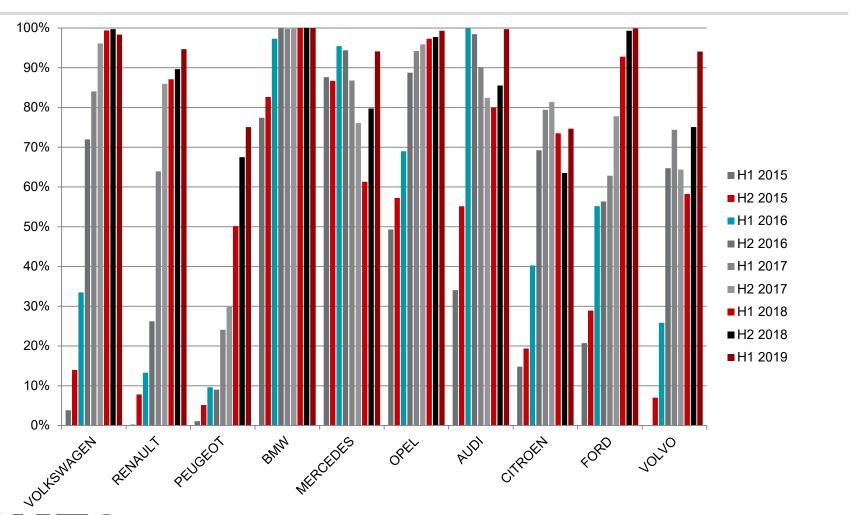

Netherlands

Belgium: DAB standard in top 10 sold cars

Denmark: DAB standard in top 10 sold cars

France: DAB standard in top 10 sold cars

Germany: DAB standard in top 10 sold cars

Italy: DAB standard in top 10 sold cars