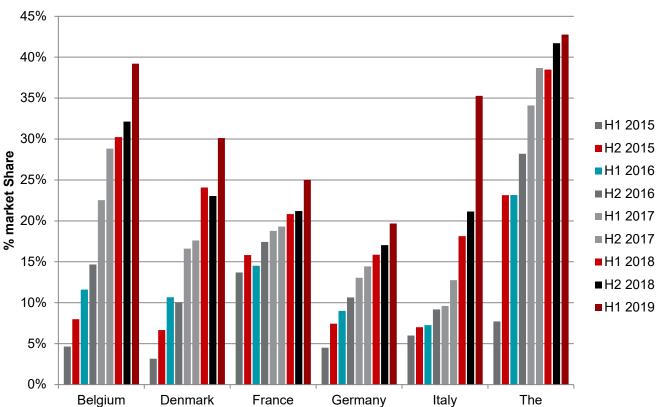

Netherlands

Belgium: DAB standard in top 10 sold cars

Denmark: DAB standard in top 10 sold cars

France: DAB standard in top 10 sold cars

Germany: DAB standard in top 10 sold cars

Italy: DAB standard in top 10 sold cars

The Netherlands: DAB standard in top 10 sold cars

# Full Market Trend: DAB standard in top 10 sold cars