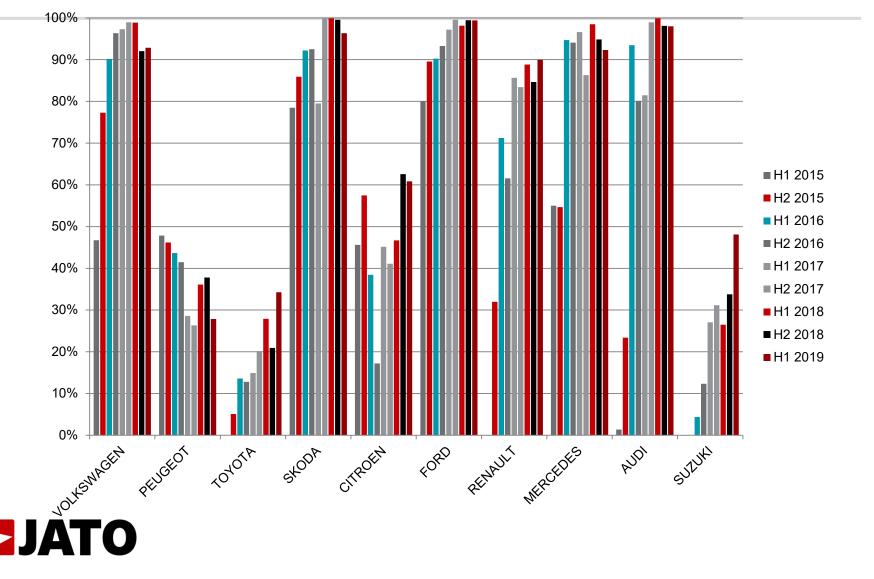

2    | 12472   | 10670   | 20600   | 17266   | 29164   | 22578   | 36961   |
| France                       | 139295  | 142396  | 160068  | 158581  | 212313  | 187608  | 246458  | 207884  | 289554  |
| Germany                      | 73063   | 118156  | 156022  | 172158  | 233221  | 238796  | 291935  | 272035  | 363902  |
| Italy                        | 52732   | 49845   | 75739   | 71732   | 109225  | 106277  | 203587  | 166865  | 382729  |
| The Netherlands              | 15669   | 57574   | 45126   | 53454   | 77213   | 73439   | 98281   | 81155   | 97960   |
| Grand Total                  | 297494  | 391812  | 485338  | 500350  | 725213  | 688052  | 969645  | 820631  | 1292835 |



Netherlands



Belgium: DAB standard in top 10 sold cars





Denmark: DAB standard in top 10 sold cars





France: DAB standard in top 10 sold cars



Germany: DAB standard in top 10 sold cars





Italy: DAB standard in top 10 sold cars



The Netherlands: DAB standard in top 10 sold cars





# Full Market Trend: DAB standard in top 10 sold cars



# **Availability of DAB+: Premium vs Non-PremiumH1 2019**





# Availability of DAB+: Asian vs Non-Asian H1 2019





#### **Future**

The age of the connected car has arrived.

#### Much more than

- Bluetooth
- Apple CarPlay
- Android Auto
- Apps
- Traffic information

Bi-directional information exchange is key.







#### **Future**

#### Just looking at the radio user experience

#### **DAB+** can provide:

- Free reception
- Station name & logo
- Radiotext
- FPG
- Slideshow

#### Additional user requirements:

- Link with online content