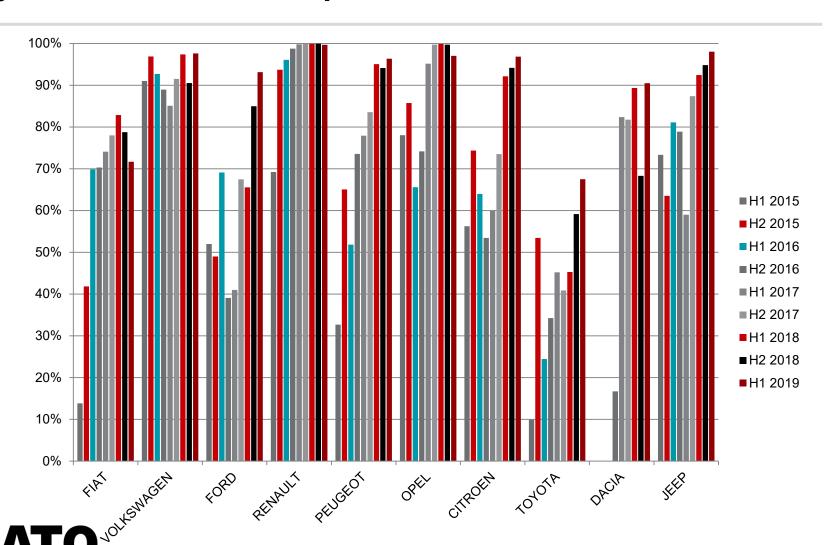

Netherlands

Belgium: DAB standard in top 10 sold cars

Denmark: DAB standard in top 10 sold cars

France: DAB standard in top 10 sold cars

Germany: DAB standard in top 10 sold cars

Italy: DAB standard in top 10 sold cars

The Netherlands: DAB standard in top 10 sold cars