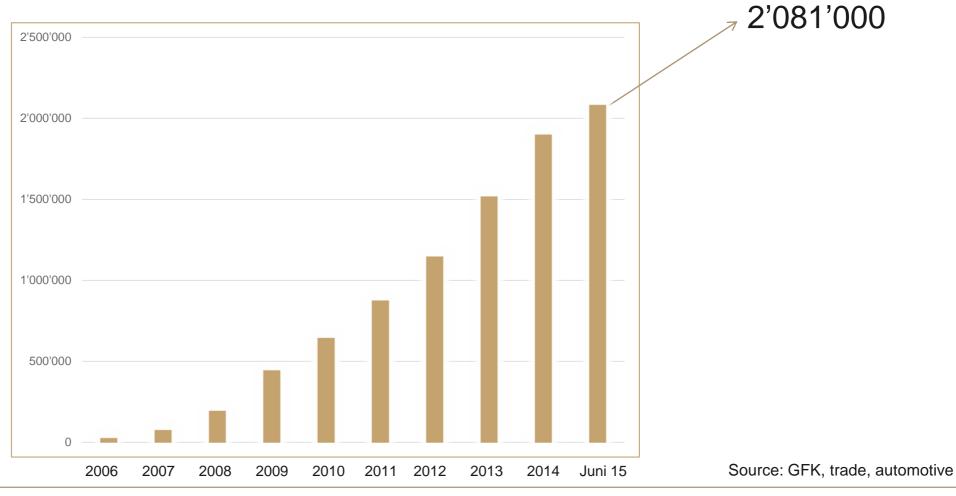

agement
- Marketing, communication (B2C and B2B)
- Key account management
- Trainings, analysis, presentation

#### Partner:















## **DAB+ Campaign**

#### Goal:

Increase of DAB+ awareness Image Purchase impulse



#### **Action:**

TV-commercial

Radio commercial

POS, online

DAB+ brochure

Car-App: http://www.digitalradio.ch/de/auto/app/

Communication





## 1<sup>th</sup> half-year 2015

## 2 million Digital Radios competition





- Competition from 15. 28. June together with
  - all station of the public broadcaster
  - the biggest comercial radios station in the Germann and French part of Switzerland
- Social Media
- Print
- Well-known singer as a testimoniell
- Privat concert at 140 m on the top of an DAB+ tower



### Digitalradio Sales 2006 – June 2015, incl. Cars





### **Automotive**

- > Strong focus on automotive in 2015
- Car workshop
- > Trainings with manufacturers and garages
- > Special website on automotive solutions
- > 2015: 60 %% of new cars equipped with DAB+ (standard)





## What's next?

#### 2016

Complete Switch off of the DAB network

#### 2017 / 2018

> Expected: first decision regarding FM Switchover