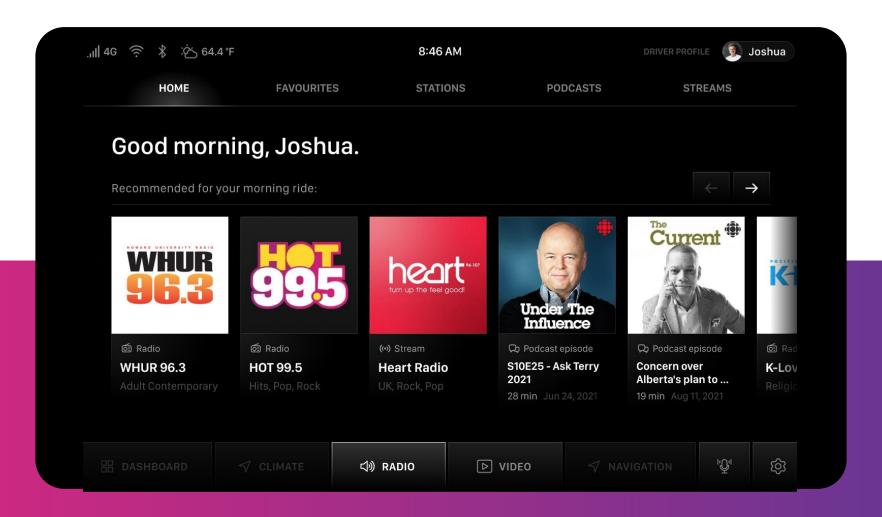

### **METADATA: ENABLING RECOMMENDATIONS**

### PERSONALIZED RECOMMENDATIONS

Global Hybrid Platform