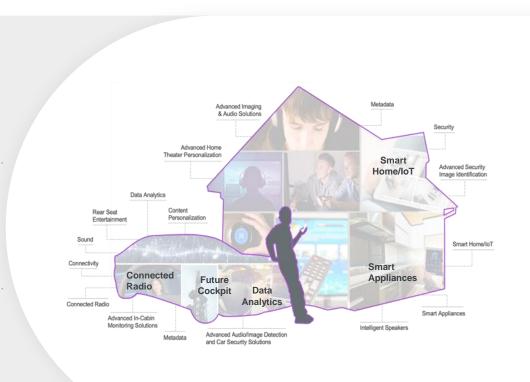

# PERSONALIZATION – IBC 2022 @ WORLDDAB



**STRONGER TOGETHER** 



### **XPERI COMPANY OVERVIEW**



Offices worldwide headquarters in San Jose, CA

2,000+

Employees worldwide

11,000+ Patent assets

\$860M+

Annual revenues public company, trading under XPERI

1,200+

Engineers + R&D

100B+

Devices worldwide w/ DTS, HD Radio, TiVo technologies

1.0B+

Weekly users of content and services

40M+

Households served with video services

120M+

Cars deployed with our technology















### **METADATA: ENABLING RECOMMENDATIONS**







## MERCEDES & DTS AUTOSTAGE: BRANDING & DEEP ENGAGEMENT









### MERCEDES & DTS AUTOSTAGE: BRANDING & DEEP ENGAGEMENT













## **CONTENT DISCOVERY**

Global Hybrid Platform

### **Dominate The Connected Digital Dash**















### PERSONALIZED RECOMMENDATIONS

Global Hybrid Platform







### **BROADCAST IS THE HEART AND REQUIRES RELIABILITY**



### **DTS** AutoStage

Content | Discovery | Experience

#### **ACCURACY**

#### **CONSISTENCY**

#### COMPLETENESS

#### COMPLIANCE

#### **SECURITY**

























**②** 

### **BUILT TO ENSURE RADIO'S PROMINENCE & INNOVATION**

### **DTS** AutoStage

Content | Discovery | Experience



### BROADCAST

There is no hybrid radio without broadcast and the co