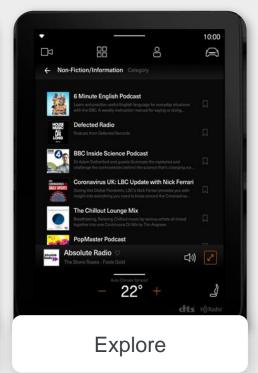

## **CONTENT DISCOVERY**

Global Hybrid Platform

### PERSONALIZED RECOMMENDATIONS

Global Hybrid Platform