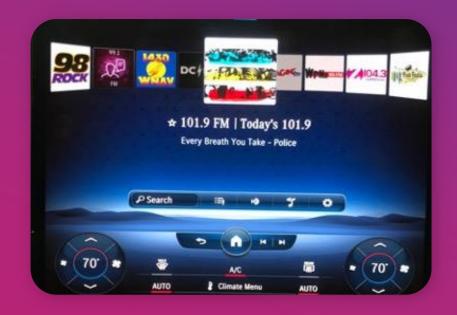

## MERCEDES & DTS AUTOSTAGE: BRANDING & DEEP ENGAGEMENT

### MERCEDES & DTS AUTOSTAGE: BRANDING & DEEP ENGAGEMENT