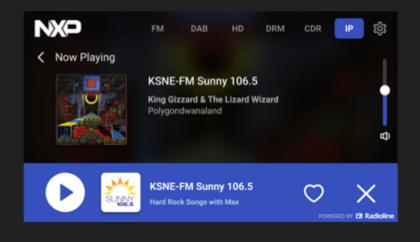

## HTML5 - Hybrid radio

Radioline has created a Hybrid radio application compatible with any web based solution. This new infotainment app offers an easy and intuitive interface for an optimal driving experience.

It has been presented alongside with NXP @ CES 2020

## Android Automotive - Hybrid radio

Thanks to a close collaboration with Panasonic Automotive Systems Europe, Radioline has created the first Hybrid radio app compatible with Android Automotive OS (May 20).