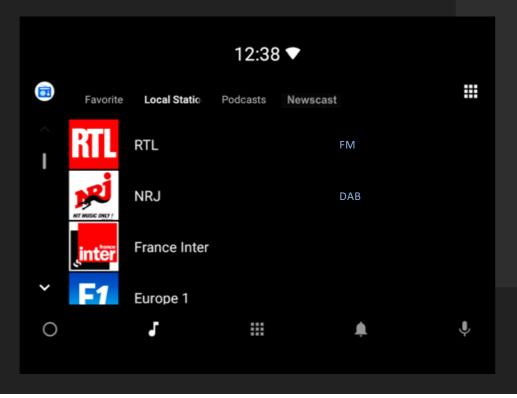

## Seamless cross-device

#### Use case

To offer a fluid experience between multiple devices (i.e. from mobile to car), Radioline integrates a simple ID pairing with QR Code.

User just have to create an account on their mobile, then favorites, point of listening of a podcast, and the last station listened are synchronized on other identified devices.

➤ This feature is supported by Android Automotive, HTML5 and Huawei HiCar