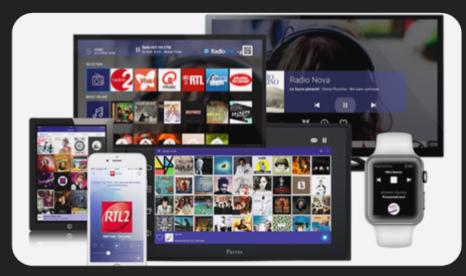

## About Radioline

- Founded in 2005 with Orange / Liveradio
- HQ in Paris with 15 employees
- +90 000 stations & podcasts from 130 countries
- Multi-device services
- 10 languages supported
- +50 partners across the globe

## Radioline is developing multi-device services

05

CO\*\*N/1

Worldwide announcement in preview:

05

CO&NA/1

Worldwide announcement in preview:

« Radioline's app is pre-installed in the dashboard » (Android Automotive OS)