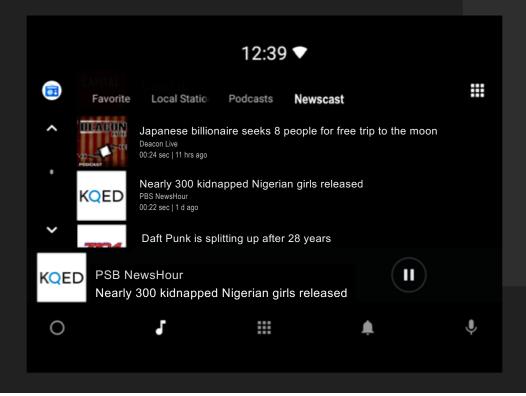

## **Newscast**

### Use case

Audioburst leverages AI to index content from thousand of podcasts and radio stations automatically cut it into brief information.

This delivers a new type of in-car listening experience - topical playlists of fresh, relevant short-form audio content that informs, entertains, and inspires drivers and passengers.

- > Partner: **audioburst**
- This feature is supported by Android Automotive, HTML5 and Huawei HiCar