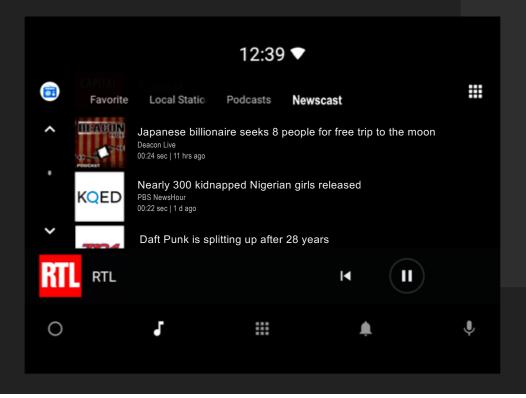

## **Newscast**

### Use case

Audioburst leverages AI to index content from thousand of podcasts and radio stations automatically cut it into brief information.

This delivers a new type of in-car listening experience - topical playlists of fresh, relevant short-form audio content that informs, entertains, and inspires drivers and passengers.

- > Partner: **audioburst**
- ➤ This feature is supported by Android Automotive, HTML5 and Huawei HiCar