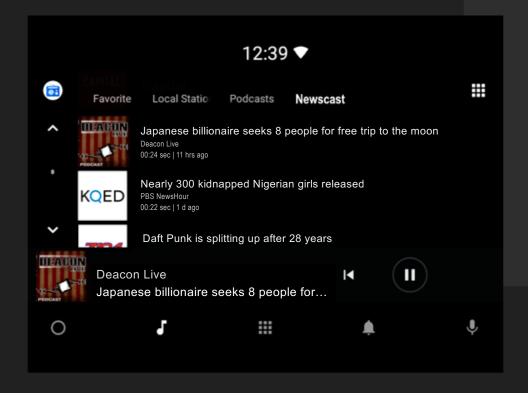

## **Newscast**

### Use case

Audioburst leverages AI to index content from thousand of podcasts and radio stations automatically cut it into brief information.

This delivers a new type of in-car listening experience - topical playlists of fresh, relevant short-form audio content that informs, entertains, and inspires drivers and passengers.

- > Partner: **audioburst**
- ➤ This feature is supported by Android Automotive, HTML5 and Huawei HiCar