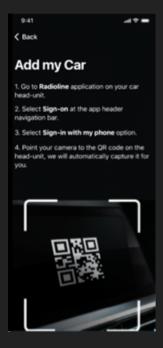

## Seamless cross-device

#### Use case

To offer a fluid experience between multiple devices (i.e. from mobile to car), Radioline integrates a simple ID pairing with QR Code.

User just have to create an account on their mobile, then favorites, point of listening of a podcast, and the last station listened are synchronized on other identified devices.

➤ This feature is supported by Android Automotive, HTML5 and Huawei HiCar