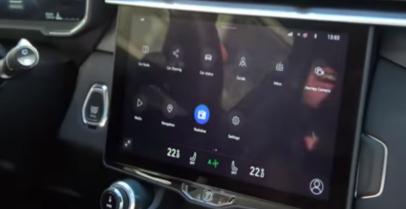

## Android Automotive - Hybrid radio

Thanks to a close collaboration with Panasonic Automotive Systems Europe, Radioline has created the first Hybrid radio app compatible with Android Automotive OS (May 20).

## Hybrid radio UX

### Use case

Based on the Full IP UX, OEM can activate the hybrid radio in adding FM/DAB/HD networks:

- by default to save IP data consumption
- or, in backup to optimize signal coverage

A seamless switching solution is also integrated in the app, to provide the best radio listening experience.

> Tech partners:

➤ This feature is supported by Android Automotive and HTML5

•••