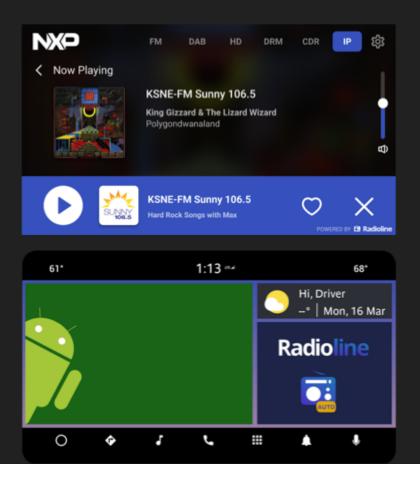

## Android Automotive - Hybrid radio

Thanks to a close collaboration with Panasonic Automotive Systems Europe, Radioline has created the first Hybrid radio app compatible with Android Automotive OS (May 20).

## Hybrid radio UX

### Use case

Based on the Full IP UX, OEM can activate the hybrid radio in adding FM/DAB/HD networks:

- by default to save IP data consumption
- or, in backup to optimize signal coverage

A seamless switching solution is also integrated in the app, to provide the best radio listening experience.

> Tech partners:

➤ This feature is supported by Android Automotive and HTML5

•••