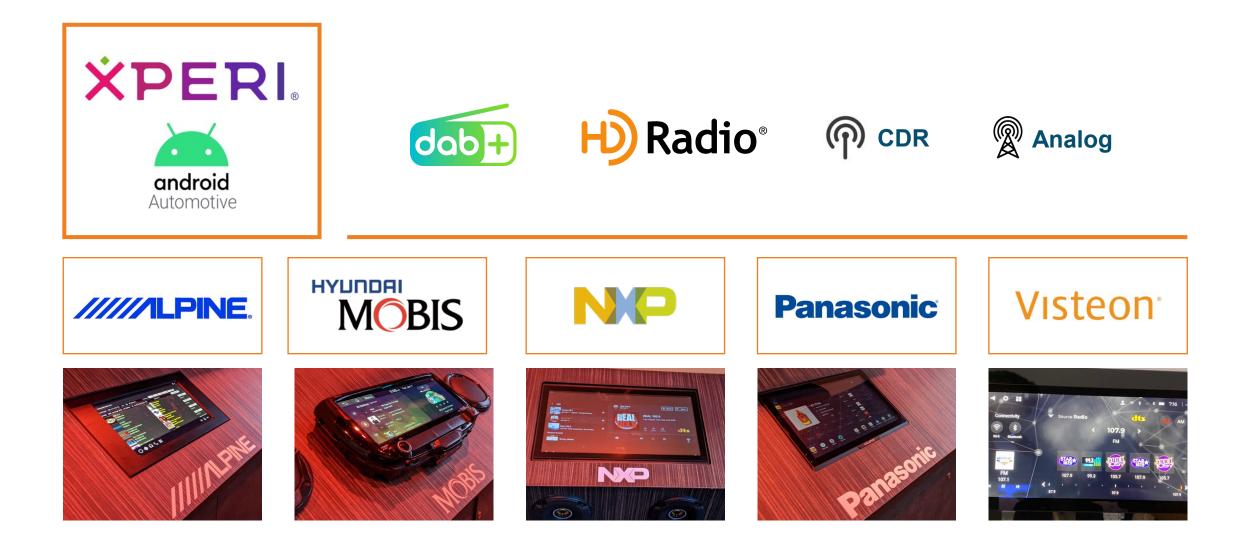

## 40+

global auto manufacturers and their suppliers partnering with Xperi to deliver worldclass solutions

## 20+

Global Suppliers working with Xperi to integrate technology and deliver to OEM customers

- Open to all broadcasters
- Ensures broadcaster control and prominence – free of charge and capital investment