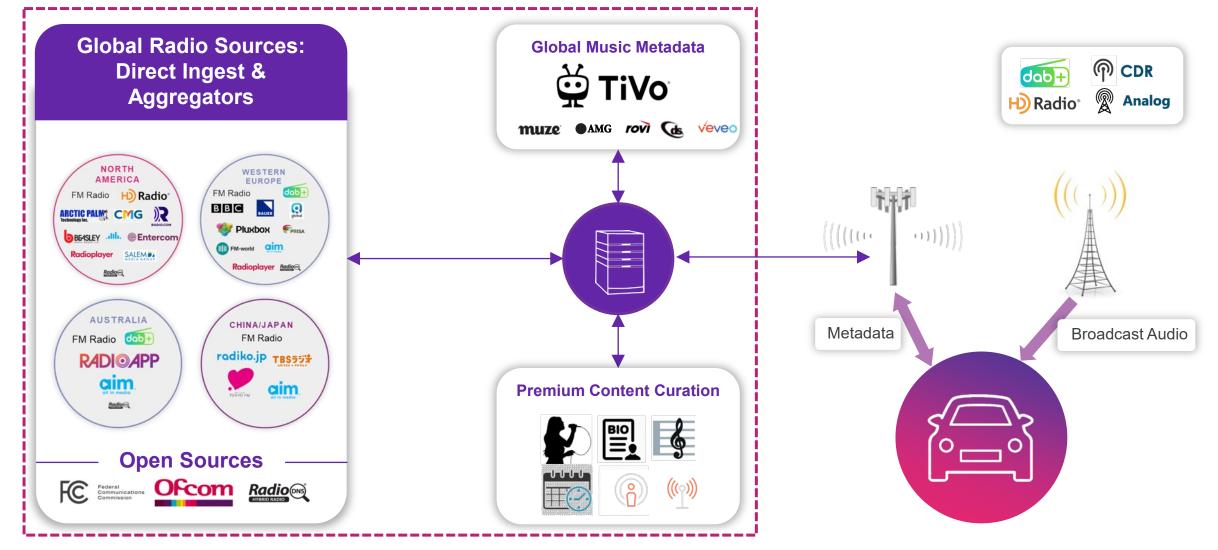

|
| 20. | Italy         |
| 21. | Japan         |
| 22. | Latvia        |
| 23. | Liechtenstein |
| 24. | Lithuania     |
| 25. | Luxembourg    |
| 26. | Malaysia      |

| 27. | Walld       |
|-----|-------------|
| 28. | Mexico      |
| 29. | Netherlands |
| 30. | Norway      |
| 31. | New Zealand |
| 32. | Poland      |
| 33. | Portugal    |
| 34. | Romania     |
| 35. | Russia      |

27 Malta

- 36. Singapore
  37. Slovenia
  38. Slovakia
  39. South Africa
  40. South Korea
- 41. Spain
- 42. Sweden
- 43. Switzerland
- 44. Taiwan

- 45. Thailand
- 46. Turkey
- 47. United Kingdom
- 48. USA

Over <u>2,500 DAB</u> Services Supported in DTS AutoStage









Over 2,500 DAB Services Supported in DTS AutoStage





### 🐑 DTS AutoStage | An Ecosystem Designed for Content Delivery















## Broadcast is the Heart and Requires SUPPORT



Atomic \*

Absolute Radio

**DTS AutoStage** Content | Discovery | Experience





### SUPPORT

- Receiver Design Guidelines
- Global Broadcast System Expertise
- Field and Bench Testing
- Certification
- Platform Development
- Thought Leadership & Best Practices

### **BENEFITS**

- Accelerate commercialization
   from development to production
- De-risk programs from schedule to functionality
- Reduce rework
- Meet drivers' expectations

### RESULTS

All stations

- nal

• Engagements with all 44 Global OEMs

dts.

• Engagements with all Tier One

PODCASTS

- Over 3,500 radio platforms developed and certified
- Over 100 million radios in use









14 dts. dts autostage

### **Broadcast First - Broadcast First - Broadcast Fi