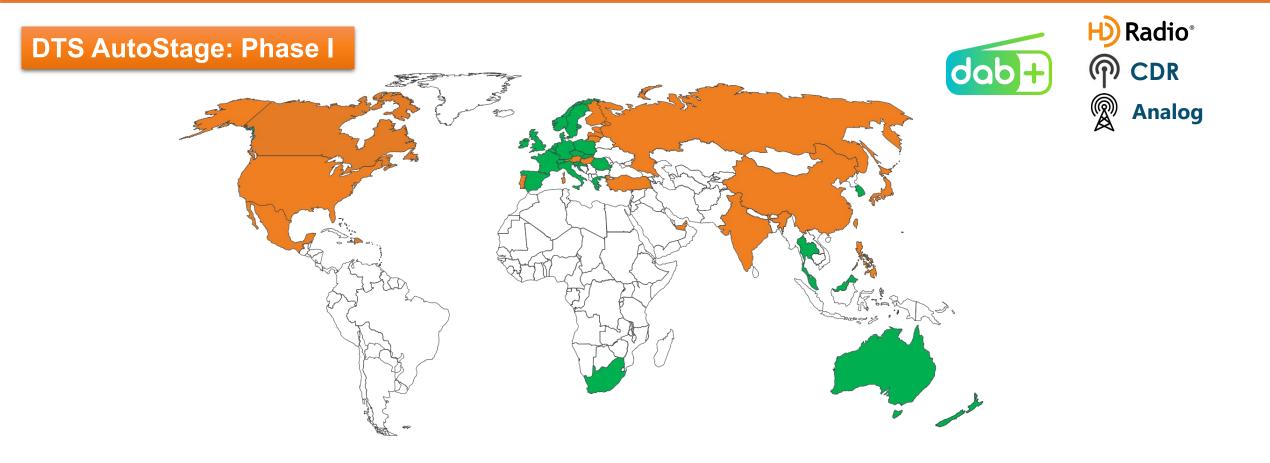

### DTS AutoStage: Phase I

### 26 of which have regular services or trails

- 1. Australia
- 2. Belgium
- 3. Bulgaria
- 4. Canada
- 5. China
- 6. Croatia
- 7. Cyprus
- 8. Czech Republic

| 10. Dubai/UAE |
|---------------|
| 11. Estonia   |
| 12. Finland   |
| 13. France    |
| 14. Germany   |
| 15. Greece    |
| 16. Hungary   |
| 17. Hong Kong |

Denmark

9.

| 18. | India         |
|-----|---------------|
| 19. | Ireland       |
| 20. | Italy         |
| 21. | Japan         |
| 22. | Latvia        |
| 23. | Liechtenstein |
| 24. | Lithuania     |
| 25. | Luxembourg    |
| 26. | Malaysia      |

| 27. | Walld       |
|-----|-------------|
| 28. | Mexico      |
| 29. | Netherlands |
| 30. | Norway      |
| 31. | New Zealand |
| 32. | Poland      |
| 33. | Portugal    |
| 34. | Romania     |
| 35. | Russia      |

27 Malta

- 36. Singapore
  37. Slovenia
  38. Slovakia
  39. South Africa
  40. South Korea
- 41. Spain
- 42. Sweden
- 43. Switzerland
- 44. Taiwan

- 45. Thailand
- 46. Turkey
- 47. United Kingdom
- 48. USA