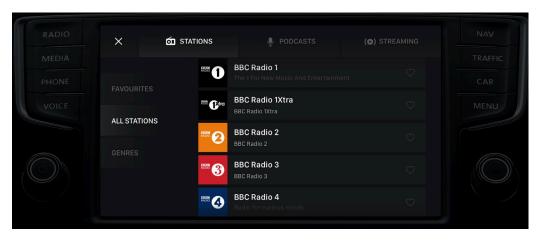

ourg    |
| 26. | Malaysia      |

| 27. | Walld       |
|-----|-------------|
| 28. | Mexico      |
| 29. | Netherlands |
| 30. | Norway      |
| 31. | New Zealand |
| 32. | Poland      |
| 33. | Portugal    |
| 34. | Romania     |
| 35. | Russia      |

27 Malta

- 36. Singapore
  37. Slovenia
  38. Slovakia
  39. South Africa
  40. South Korea
- 41. Spain
- 42. Sweden
- 43. Switzerland
- 44. Taiwan

- 45. Thailand
- 46. Turkey
- 47. United Kingdom
- 48. USA

Over <u>2,500 DAB</u> Services Supported in DTS AutoStage









Over 2,500 DAB Services Supported in DTS AutoStage





### 🐑 DTS AutoStage | An Ecosystem Designed for Content Delivery















## Broadcast is the Heart and Requires SUPPORT



Atomic \*

Absolute Radio

**DTS AutoStage** Content | Discovery | Experience





### SUPPORT

- Receiver Design Guidelines
- Global Broadcast System Expertise
- Field and Bench Testing
- Certification
- Platform Development
- Thought Leadership & Best Practices

### **BENEFITS**

- Accelerate commercialization
   from development to production
- De-risk programs from schedule to functionality
- Reduce rework
- Meet drivers' expectations

### RESULTS

All stations

- nal

• Engagements with all 44 Global OEMs

dts.

• Engagements with all Tier One

PODCASTS

- Over 3,500 radio platforms developed and certified
- Over 100 million radios in use









14 dts. dts autostage

### **Broadcast First - Broadcast First - Broadcast First...** then Hybrid



**DTS AutoStage** Content | Discovery | Experience

PILOT<sup>®</sup> NAVIGATING BROADCASTING'S FUTURE

- ✓ Bauer Media