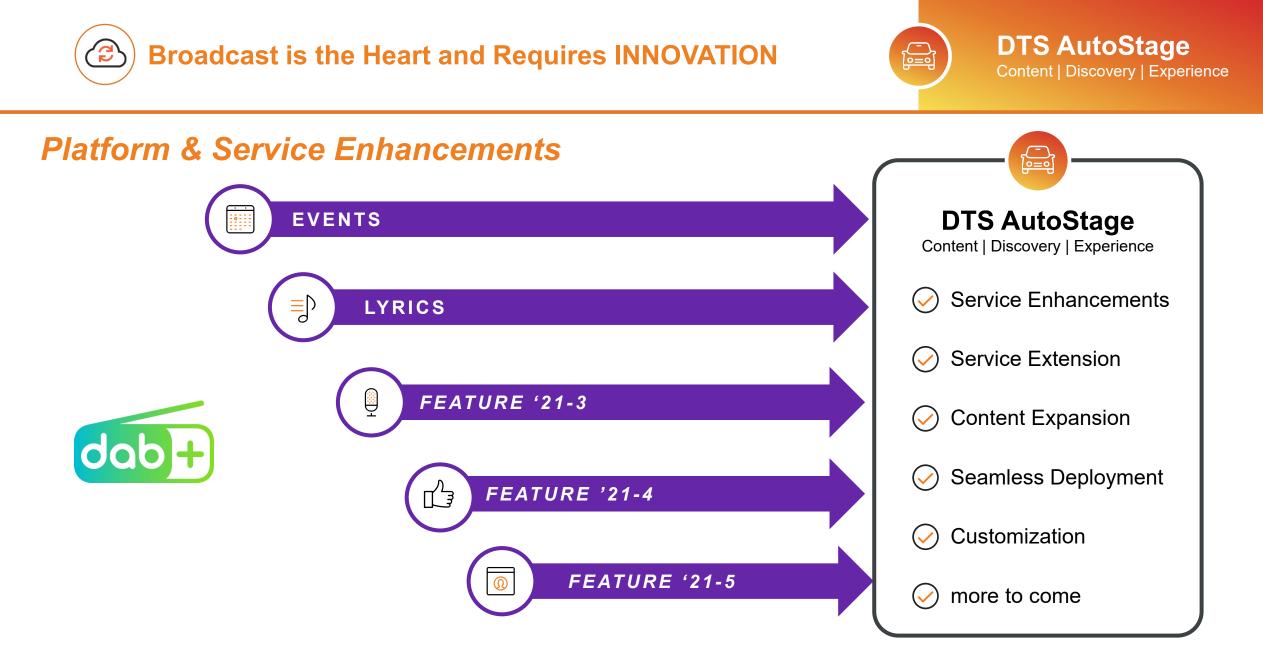

### DTS AutoStage: Phase I

### Services required in 48 launch countries

- 3. Bulgaria
- 4. Canada
- 5. China
- 6. Croatia
- 7. Cyprus
- 8. Czech Republic

| 10. | Dubai/UAE |
|-----|-----------|
| 11. | Estonia   |
| 12. | Finland   |
| 13. | France    |
| 14. | Germany   |
| 15. | Greece    |
| 16. | Hungary   |
| 17. | Hong Kong |

Denmark

9.

| 18. | India         |
|-----|---------------|
| 19. | Ireland       |
| 20. | Italy         |
| 21. | Japan         |
| 22. | Latvia        |
| 23. | Liechtenstein |
| 24. | Lithuania     |
| 25. | Luxembourg    |
| 26. | Malaysia      |

| 27. | Malta       |
|-----|-------------|
| 28. | Mexico      |
| 29. | Netherlands |
| 30. | Norway      |
| 31. | New Zealand |
| 32. | Poland      |
| 33. | Portugal    |
| 34. | Romania     |
| 35. | Russia      |

- 45. Thailand
- 46. Turkey
- 47. United
  - Kingdom
- 48. USA

### 48,000 Radio Stations