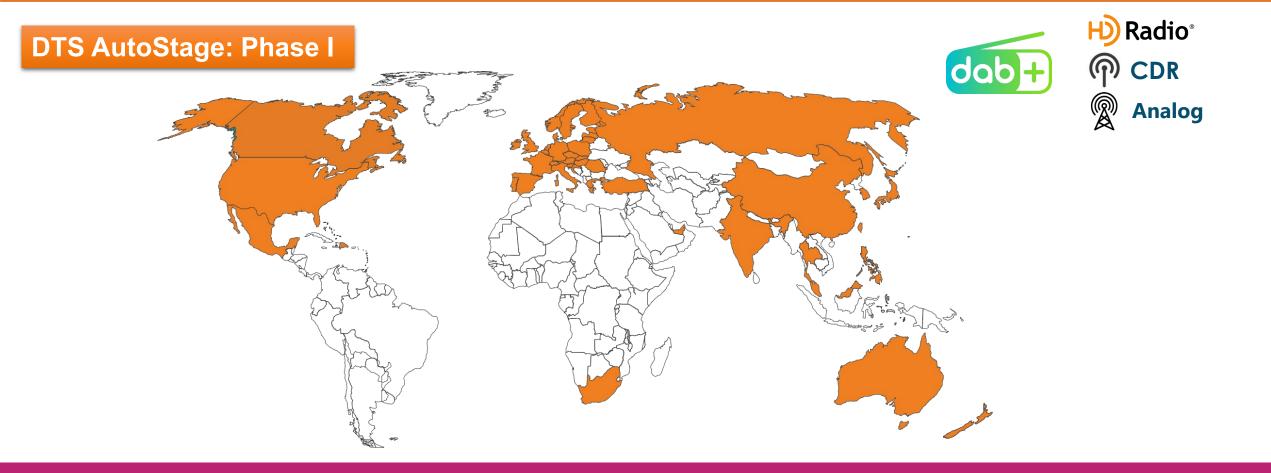

### DTS AutoStage: Phase I

### Services required in 48 launch countries

- 3. Bulgaria
- 4. Canada
- 5. China
- 6. Croatia
- 7. Cyprus
- 8. Czech Republic

| 10. | Dubai/UAE |
|-----|-----------|
| 11. | Estonia   |
| 12. | Finland   |
| 13. | France    |
| 14. | Germany   |
| 15. | Greece    |
| 16. | Hungary   |
| 17. | Hong Kong |

Denmark

9.

| 18. | India         |
|-----|---------------|
| 19. | Ireland       |
| 20. | Italy         |
| 21. | Japan         |
| 22. | Latvia        |
| 23. | Liechtenstein |
| 24. | Lithuania     |
| 25. | Luxembourg    |
| 26. | Malaysia      |

| 27. | Malta       |
|-----|-------------|
| 28. | Mexico      |
| 29. | Netherlands |
| 30. | Norway      |
| 31. | New Zealand |
| 32. | Poland      |
| 33. | Portugal    |
| 34. | Romania     |
| 35. | Russia      |

- 45. Thailand
- 46. Turkey
- 47. United
  - Kingdom
- 48. USA

ر ( BROADCAST is the Heart and Requires Scale & Coverage (

36. Singapore

37. Slovenia

38. Slovakia

41. Spain

42. Sweden

44. Taiwan

39. South Africa

40. South Korea

43. Switzerland

**DTS AutoStage** Content | Discovery | Experience