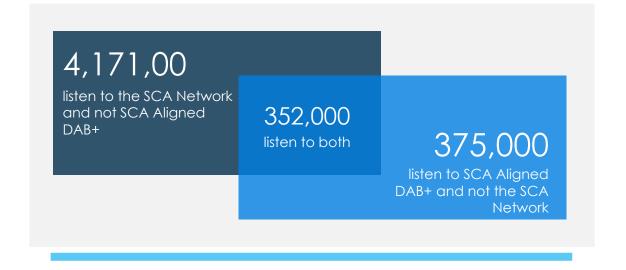

### NATIONAL ALL PEOPLE 10+ SCA NETWORK ALIGNED STATIONS

By adding the SCA Aligned DAB+ reach to the SCA Network, the reach increases from 4,523,000 to 4,898,000 people 10+, an increase in reach of 8.3%.

The SCA Network reaches

4,523,000

people 10+

SCA Aligned DAB+ reaches
727,000

people 10+

Together, SCA Aligned DAB+ and the SCA Network reach 34% of the all people 10+ population.

total sca network and sca aligned dab+ reach of all people 10+ 4.898.000