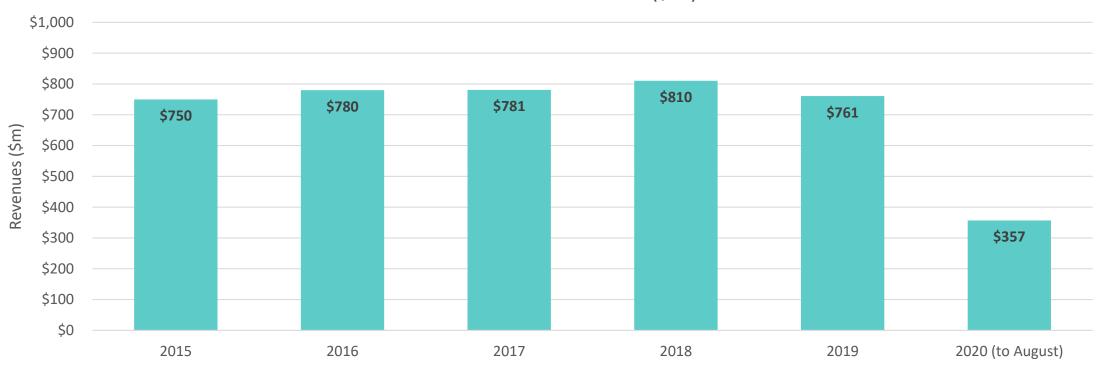

#### **SCA DAB+ Active Streams in Millions**

#### **Quarterly SCA DAB only Active\* Station Streams**

[\*60sec or longer]