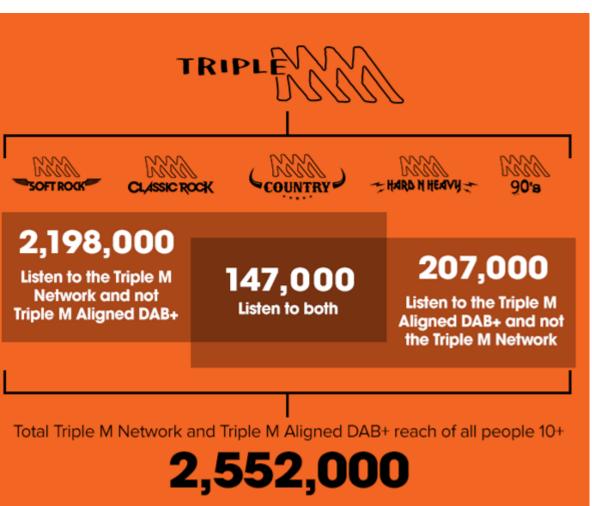

### NATIONAL ALL PEOPLE 10+ SCA NETWORK ALIGNED STATIONS

By adding the SCA Aligned DAB+ reach to the SCA Network, the reach increases from 4,523,000 to 4,898,000 people 10+, an increase in reach of 8.3%.