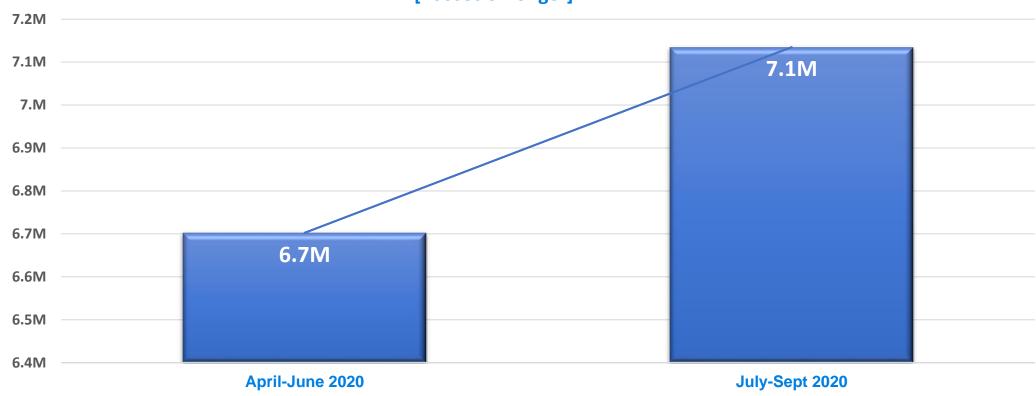

#### **SCA DAB+ Active Streams in Millions**

#### **Quarterly SCA DAB only Active\* Station Streams**

[\*60sec or longer]