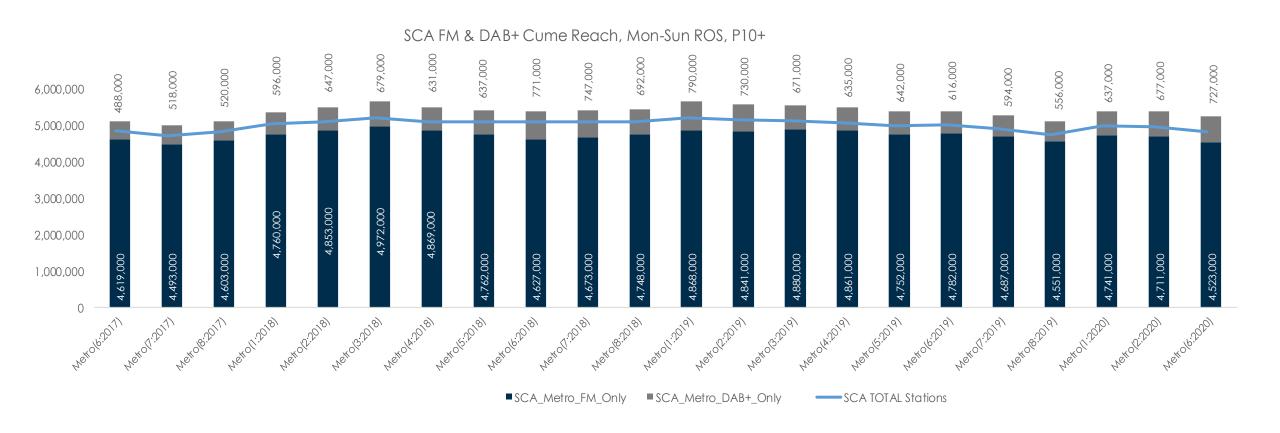

#### SCA DAB+ Cume Reach Mon-Sun ROS P10+ % Increase

Metro (4:2018) Metro (5:2018) Metro (6:2018) Metro (6:2018) Metro (6:2018) Metro (6:2019) Metro