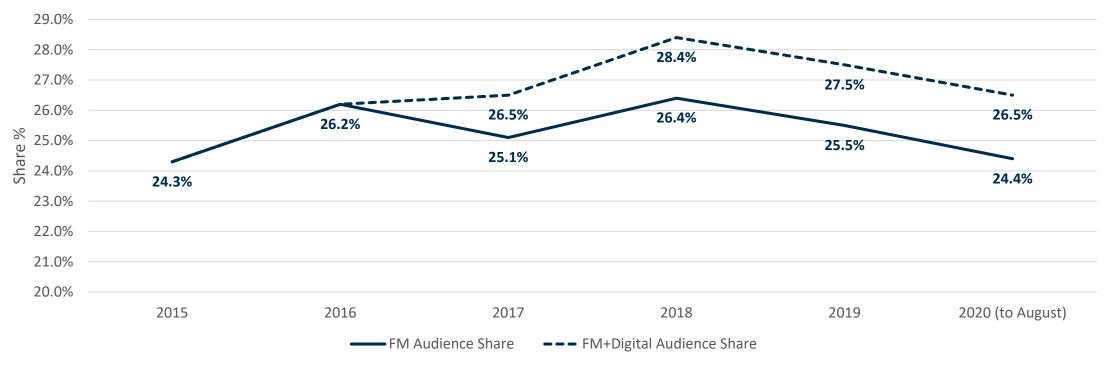

#### SCA FM + DAB has increased Audience Share

In terms of commercial audience share, SCA FM + DAB gives an average +2% Share Point increase.

# A Share Point in the Metro Radio Market is Worth \$7.85m Annually

**Higher Commercial Audience Share Leverages Higher Revenue Share.** 