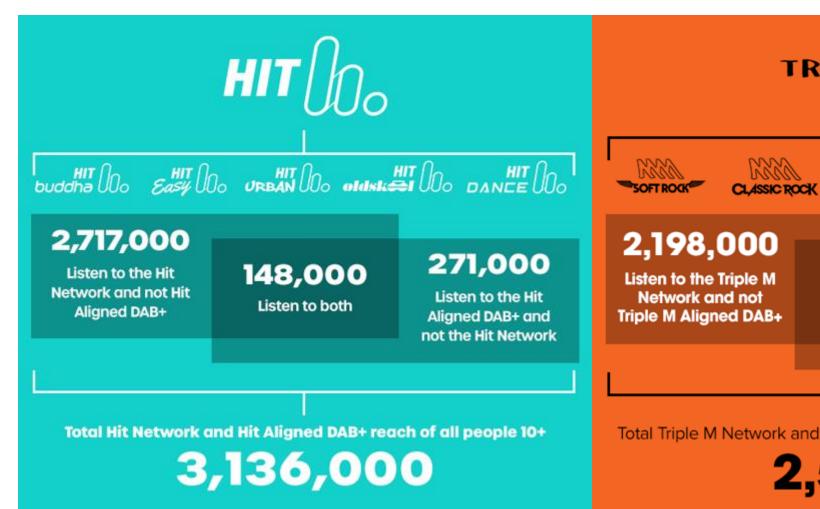

## NATIONAL TRENDING CHART ALL PEOPLE 10+ SCA NETWORK ALIGNED SATIONS

#### **CUME REACH INCREASE % ALL PEOPLE 10+ SCA DAB ONLY GROWTH**

#### SCA DAB+ Cume Reach Mon-Sun ROS P10+ % Increase

Metro (4:2018) Metro (5:2018) Metro (6:2018) Metro (6:2018) Metro (6:2018) Metro (6:2019) Metro