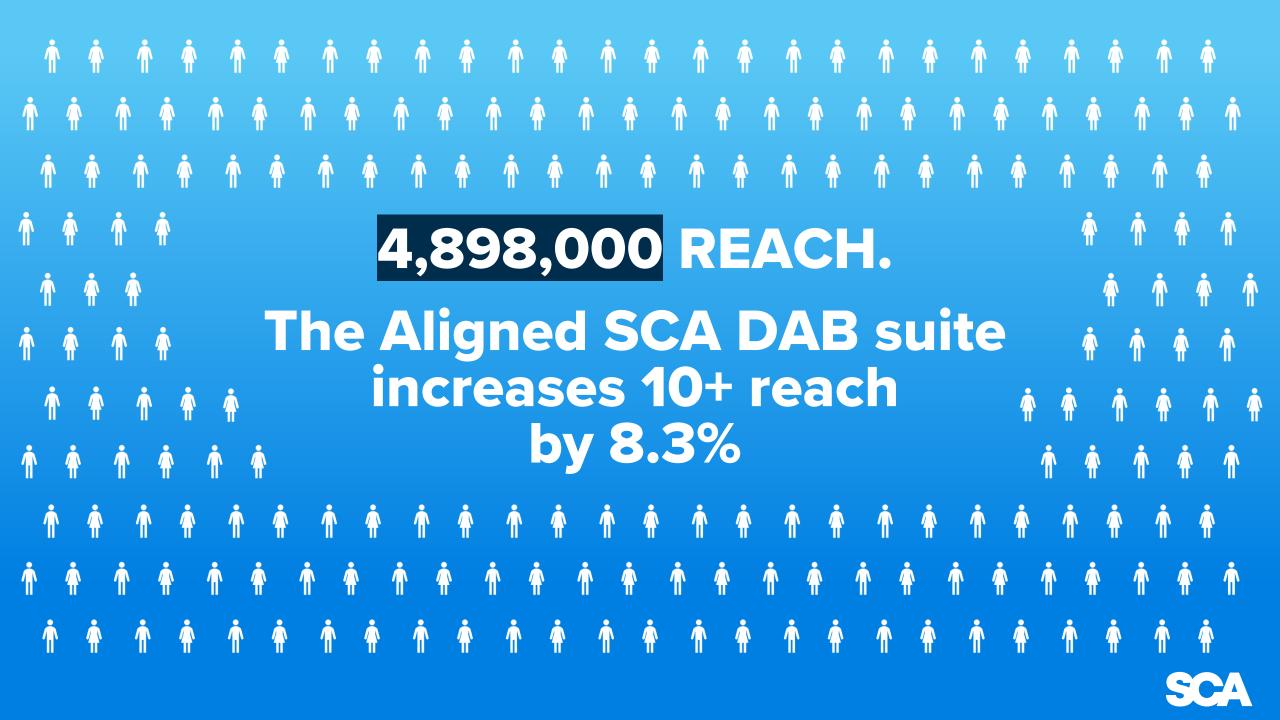

### NATIONAL ALL PEOPLE 10+ SCA NETWORK ALIGNED STATIONS

By adding the SCA Aligned DAB+ reach to the SCA Network, the reach increases from 4,523,000 to 4,898,000 people 10+, an increase in reach of 8.3%.

The SCA Network reaches

4,523,000

people 10+

SCA Aligned DAB+ reaches
727,000

people 10+

Together, SCA Aligned DAB+ and the SCA Network reach 34% of the all people 10+ population.

total sca network and sca aligned dab+ reach of all people 10+ 4.898.000