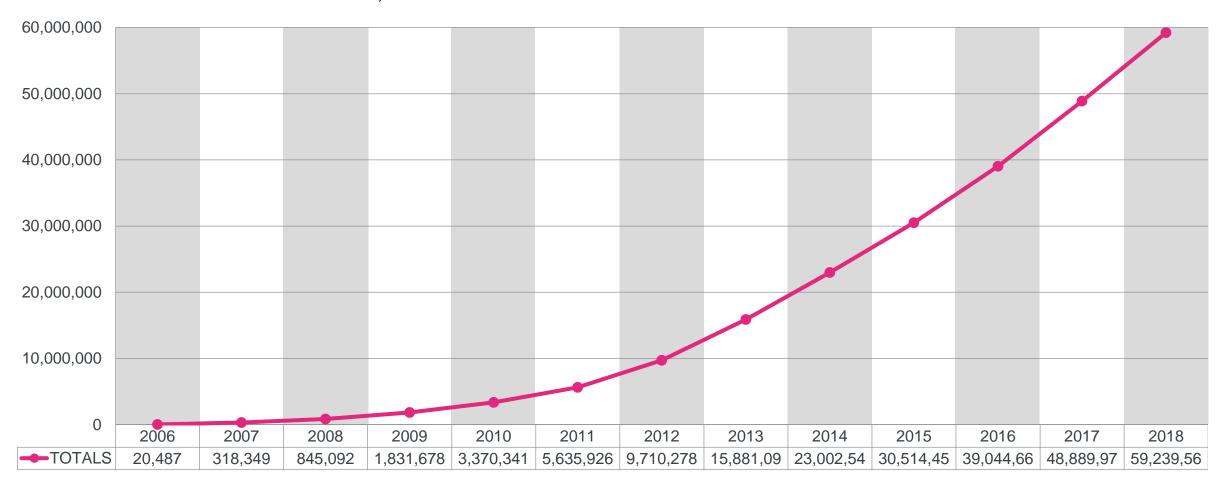

#### TOTAL HD RADIO RECEIVER GROWTH OVER TIME

INCLUDES OEM, AUTO AFTERMARKET AND HOME/PORTABLE UNITS

### **HD RADIO BY THE NUMBERS**

Over 60.1 million HD Radio-equipped cars on the road in North America

+ Over 3.8 million consumer HD Radio home and portable receivers

= Over 63.9 million HD Radio receivers in U.S., Canada & Mexico