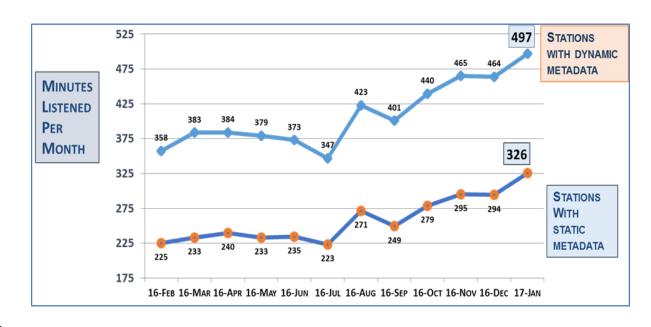

## Metadata Focus

### NABA Recommendations:

- Create Once Play Everywhere (COPE)
- Adopt at least static, but better dynamic
- Experiment with dynamic for best refresh rate
- Adopt best-practice use of metadata
  - http://www.nab.org/innovation/digitalDashboard.asp
- Experiment with use cases to understand benefit