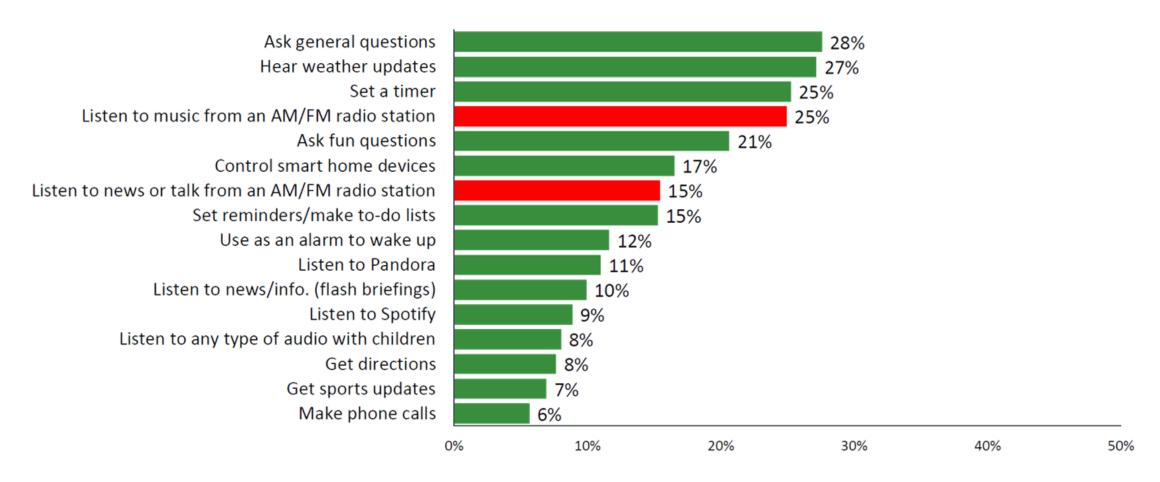

# One-Fourth Frequently Listen to Music From AM/FM Radio on Their Smart Speaker(s); AM/FM News/Talk Listening Is Also a Frequent Use

% of smart speaker owners who "frequently" use their device(s) in each way (most mentioned uses; 6% or more)