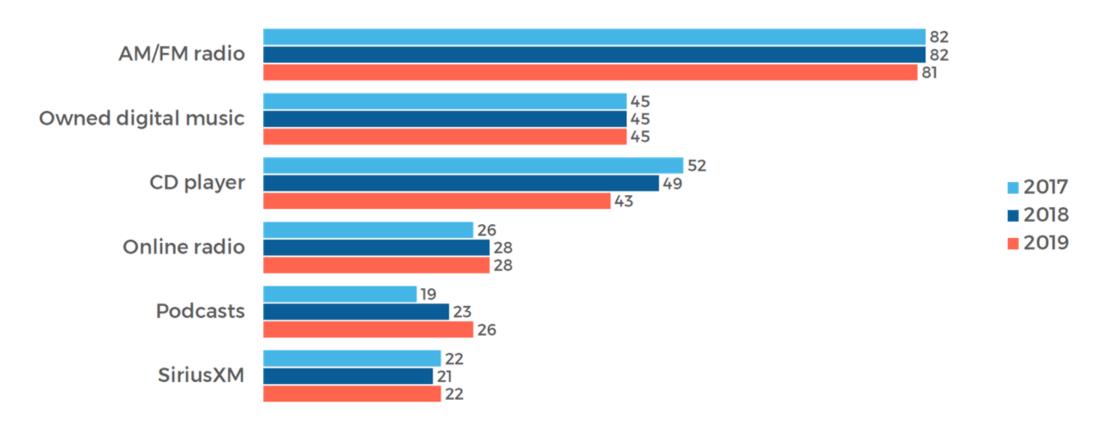

# FM Radio Leads the List of Most Important New Car Features, Followed by Bluetooth and Auxiliary Jack to Connect Smartphones

"Very Important" features among those planning on buying/leasing (or already bought) a new vehicle in 2019 (9% of all respondents)