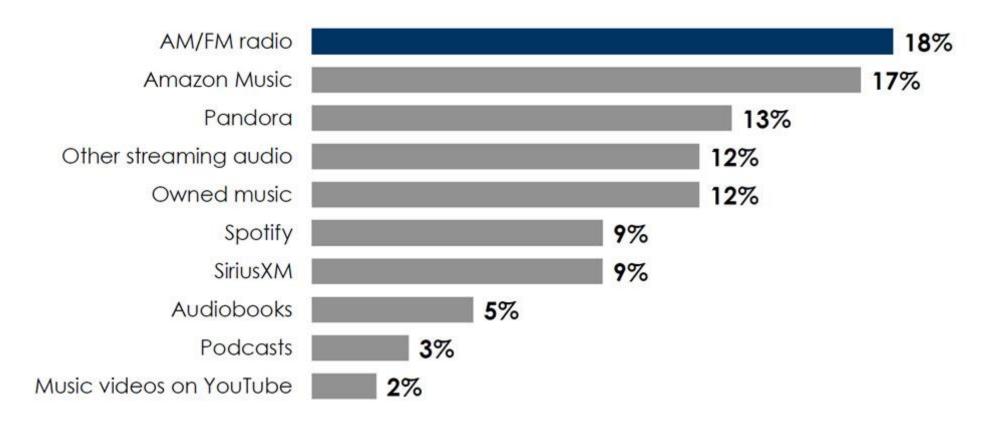

### **Audio Sources Currently Ever Used in Car**

BASE: U.S. AGE 18+ AND HAS DRIVEN/RIDDEN IN CAR IN LAST MONTH; 89%

% USING AUDIO SOURCE IN CAR