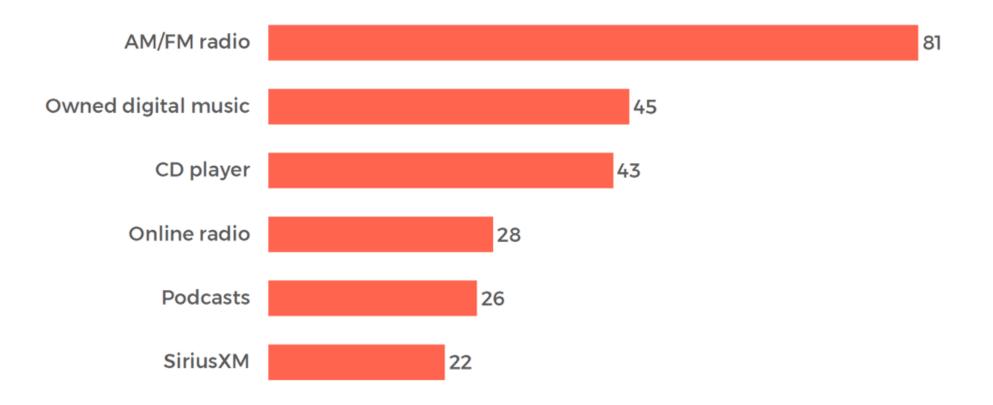

### **Audio Sources Currently Ever Used in Car**

BASE: U.S. AGE 18+ AND HAS DRIVEN/RIDDEN IN CAR IN LAST MONTH; 89%

% USING AUDIO SOURCE IN CAR