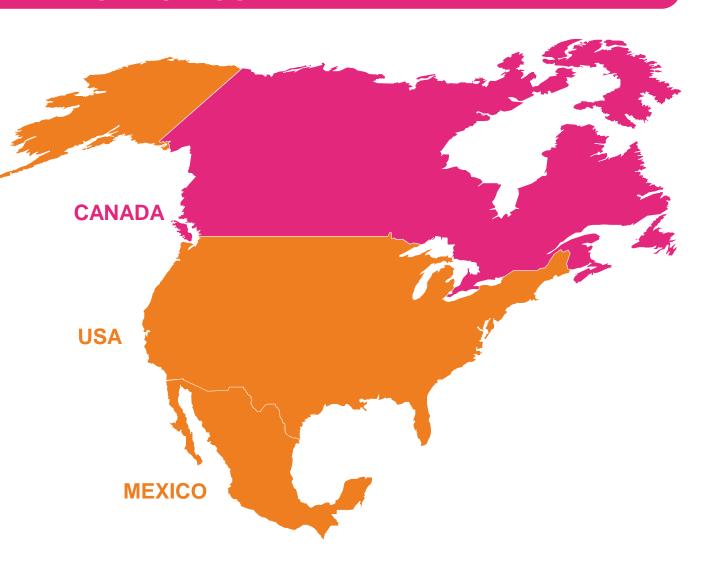

### HD RADIO NORTH AMERICA ROLLOUT

#### NORTH AMERICA ROLLOUT

Adopted - Approved

Experimental Approval

U.S. Totals Stations On-Air: 2,257

Total Digital Channels On-Air: 4,432

Mexico Totals Stations On-Air: 107

Total Digital Channels On-Air: 174

Canada Totals Stations On-Air: 30

Total Digital Channels On-Air: 75