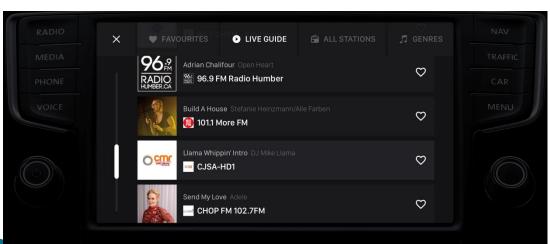

n emphasis on over-the-air



# **Hybrid Radio**

#### Broadcast + Internet



### NABA Recommendations:

- Support internet-based content for hybrid (over-the-air plus internet) radio receivers, encourage automakers to add the technology



## Metadata Focus

### NABA Recommendations:

- Create Once Play Everywhere (COPE)
- Adopt at least static, but better dynamic
- Experiment with dynamic for best refresh rate
- Adopt best-practice use of metadata
  - http://www.nab.org/innovation/digitalDashboard.asp
- Experiment with use cases to understand benefit





### **Combined Broadcast & IP**

- Broadcast & IP = Rich Engagement
- Broadcast & IP = Enhanced Discovery
- Broadcast & IP = Live Guide
- Broadcast & IP = Enhanced Revenue Opportunities





### **Enhanced Discovery**

### Live Guide



Rich Engagement





## The Bottom Line



#### NABA Recommendations:

- Consider all recommendations of document
- Station/network conduct SWOT (Strengths, Weaknesses, Opportunities and Threats) and Benefit/Cost analysis
- Industry associations reach out to automakers for primary placement of radio in head units
- AM express concern to automakers removing AM from electric/hybrid vehicles
- Consider best approach to audience measurement for each technology



# What is NABA Doing Next?

Finding consensus among the broadcast community in North America to preserve radio's prominence in the automotive dashboard

- Defining the Requirements for Radio/Audio in the Car Dashboard
- Defining Common Requirements for Hybrid radio
- Defining Common Requirements for Metadata

www.nabanet.com