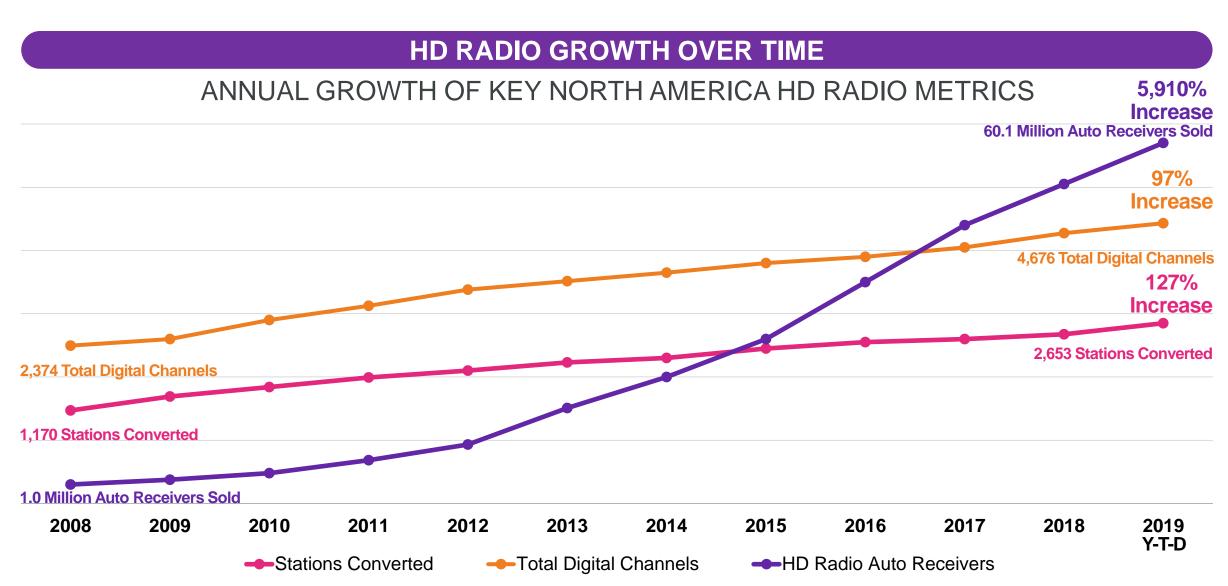

### HD RADIO BY THE NUMBERS

#### TOTAL HD RADIO RECEIVER GROWTH OVER TIME

INCLUDES OEM, AUTO AFTERMARKET AND HOME/PORTABLE UNITS

### **HD RADIO BY THE NUMBERS**

Over 60.1 million HD Radio-equipped cars on the road in North America

+ Over 3.8 million consumer HD Radio home and portable receivers

= Over 63.9 million HD Radio receivers in U.S., Canada & Mexico