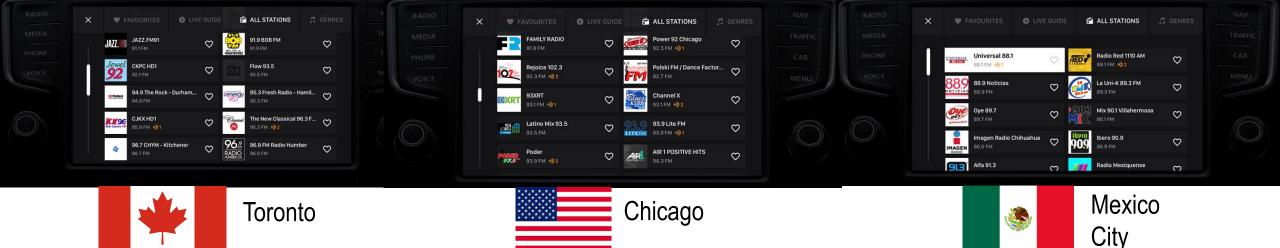

le for largest combination of listeners with an emphasis on over-the-air



# **Hybrid Radio**

#### Broadcast + Internet



### NABA Recommendations:

- Support internet-based content for hybrid (over-the-air plus internet) radio receivers, encourage automakers to add the technology



## Metadata Focus

### NABA Recommendations:

- Create Once Play Everywhere (COPE)
- Adopt at least static, but better dynamic
- Experiment with dynamic for best refresh rate
- Adopt best-practice use of metadata
  - http://www.nab.org/innovation/digitalDashboard.asp
- Experiment with use cases to understand benefit





### **Combined Broadcast & IP**

- Broadcast & IP = Rich Engagement
- Broadcast & IP = Enhanced Discovery
- Broadcast & IP = Live Guide
- Broadcast & IP = Enhanced Revenue Opportunities





### **Enhanced Discovery**

### Live Guide



Rich Engagement





## The Bottom Line



#### NABA Recommendations:

- Consider all recommendations of document
- Station/network conduct SWOT (Strengths, Weaknesses, Opportunities and Threats) and Benefit/Cost analysis
- Industry associations reach out to automakers for primary placement of radio in head units
- AM express concern to automakers removing AM from electric/hybrid vehicles
- Consider best approach to audience measurement for each technology



# What is NABA Doing Next?

Finding consensus among the broadcast community in North America to preserve radio's prominence in the automotive dashboard

- Defining the Requirements for Radio/Audio in the Car Dashboard
- Defining Common Requirements for Hybrid radio
- Defining Common Requ