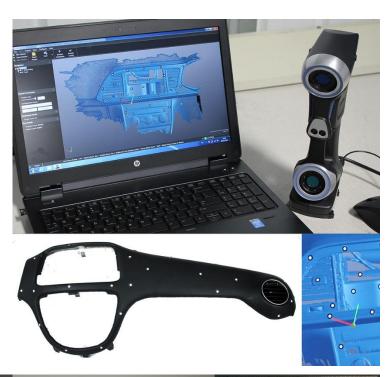

#### **Company Overview – Development**

Connects2's biggest advantage over its competitors is its in-house development team. Connects2 employs a dedicated team of experienced, highly qualified software and hardware engineers. Projects can be customer driven or market led and range from a simple interface required to a bespoke product required for the OEM market. All products developed by Connects2 are fully tested on a range of vehicles before being released into the market place.

#### **Company Overview – Development**