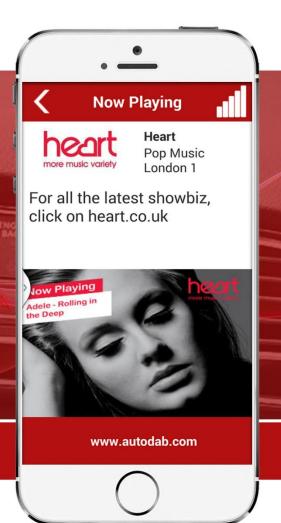

### Seamless **DAB** Integration

AutoDAB interfaces allow plug and play Digital Radio integration with your OEM head unit. Digital Radio can be controlled directly from the steering wheel controls or via the RF remote control.

#### **Features**

- Plug and Play installation
- Stores favourite stations
- 100's of new radio stations

- No box on view
- No wires on view
- Fully integrated
- Maintains FM stations

- Controlled from Steering wheel controls
- Uses car's current display
- Voice prompt menu system
- Displays: radio text, song & artist information