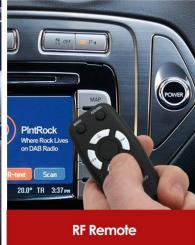

ISO 9001:2008

Certificate No: 566909

#### All product is E-Marked





Approval No: 10R-059066

THE UNITED KINGDOM VEHICLE APPROVAL AUTHORITY

# 

...digital radio on the move

| digitalradio |

WWW.AUTODAB.COM



### Seamless **DAB** Integration

AutoDAB interfaces allow plug and play Digital Radio integration with your OEM head unit. Digital Radio can be controlled directly from the steering wheel controls or via the RF remote control.



#### **Features**

- Plug and Play installation
- Stores favourite stations
- 100's of new radio stations

- No box on view
- No wires on view
- Fully integrated
- Maintains FM stations

- Controlled from Steering wheel controls
- Uses car's current display
- Voice prompt menu system
- Displays: radio text, song & artist information









#### **RF Remote Control with no CAN Activity**









#### **SWC - Steering Wheel Control Integration**









#### What's Included...







#### **Current AutoDAB Partners**















































#### "The Game Changer"





Connects2 now launches their latest product....

## SMARTDAB

DIGITAL RADIO IN YOUR CAR ON YOUR SMARTPHONE



#### **Technology Partner**









#### So why is it "The Game Changer"?

• Suggested retail price of £79.99



Full digital content displayed



Fit it yourself in under in a minute



Digital tick approved product







# Merci Gracias Dank u Thank you

Danke Tak
Obrigado

Grazie