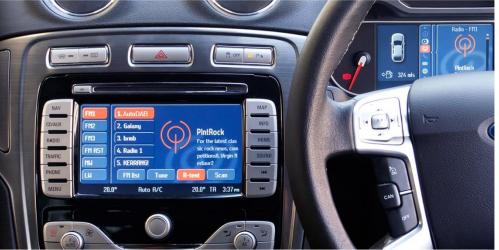

### Seamless **DAB** Integration

AutoDAB interfaces allow plug and play Digital Radio integration with your OEM head unit. Digital Radio can be controlled directly from the steering wheel controls or via the RF remote control.

#### **Features**

- Plug and Play installation
- Stores favourite stations
- 100's of new radio stations

- No box on view
- No wires on view
- Fully integrated
- Maintains FM stations

- Controlled from Steering wheel controls
- Uses car's current display
- Voice prompt menu system
- Displays: radio text, song & artist information