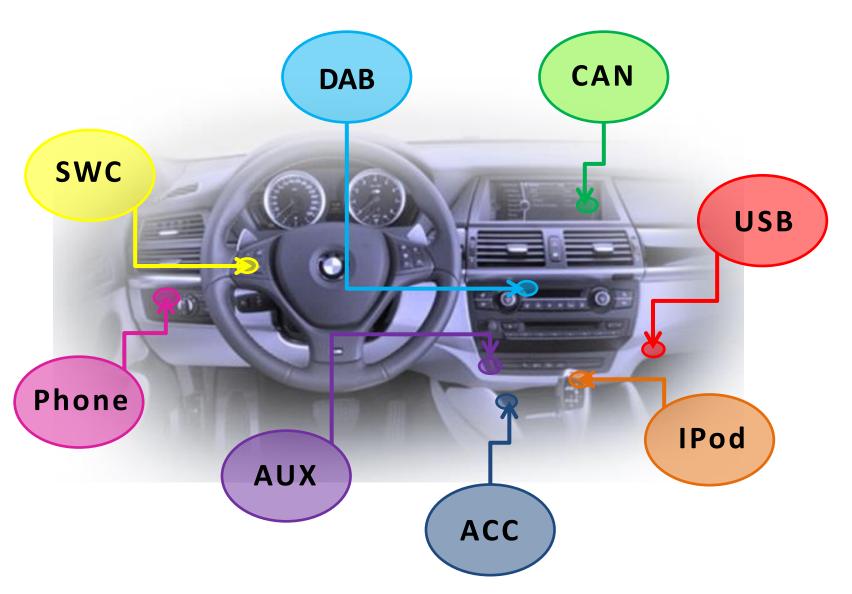

### Seamless **DAB** Integration

AutoDAB interfaces allow plug and play Digital Radio integration with your OEM head unit. Digital Radio can be controlled directly from the steering wheel controls or via the RF remote control.

#### **Features**

- Plug and Play installation
- Stores favourite stations
- 100's of new radio stations

- No box on view
- No wires on view
- Fully integrated
- Maintains FM stations

- Controlled from Steering wheel controls
- Uses car's current display
- Voice prompt menu system
- Displays: radio text, song & artist information