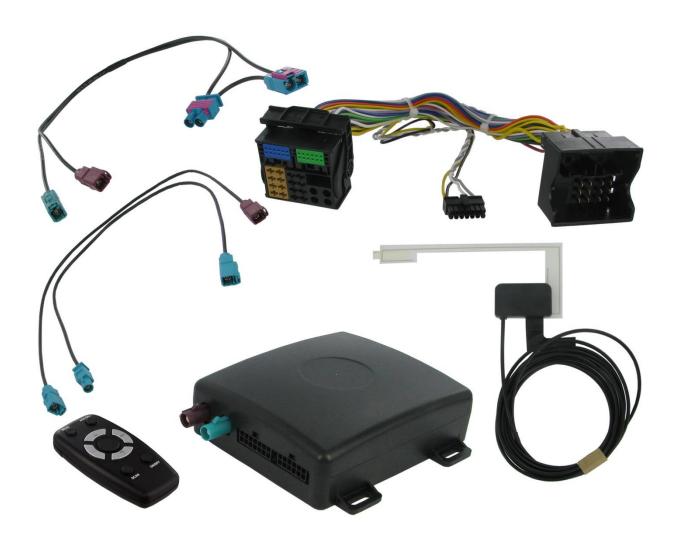

THORITY

# 

...digital radio on the move

| digitalradio |

WWW.AUTODAB.COM



### Seamless **DAB** Integration

AutoDAB interfaces allow plug and play Digital Radio integration with your OEM head unit. Digital Radio can be controlled directly from the steering wheel controls or via the RF remote control.



#### **Features**

- Plug and Play installation
- Stores favourite stations
- 100's of new radio stations

- No box on view
- No wires on view
- Fully integrated
- Maintains FM stations

- Controlled from Steering wheel controls
- Uses car's current display
- Voice prompt menu system
- Displays: radio text, song & artist information









#### **RF Remote Control with no CAN Activity**









#### **SWC - Steering Wheel Control Integration**









#### What's Included...







#### **Current AutoDAB Partners**















































#### "The Game Changer"





Connects2 now launches their latest product....

## SMARTDAB

DIGITAL RADIO IN YOUR CAR ON YOUR SMARTPHONE



#### **Technology Partner**









#### So why is it "The Game Changer"?

• Suggested retail price of £79.99



Full digital content displayed



Fit it yourself in under in a minute



Digital tick approved product







# Merci Gracias Dank u Thank you

Danke Tak
Obrigado

Grazie