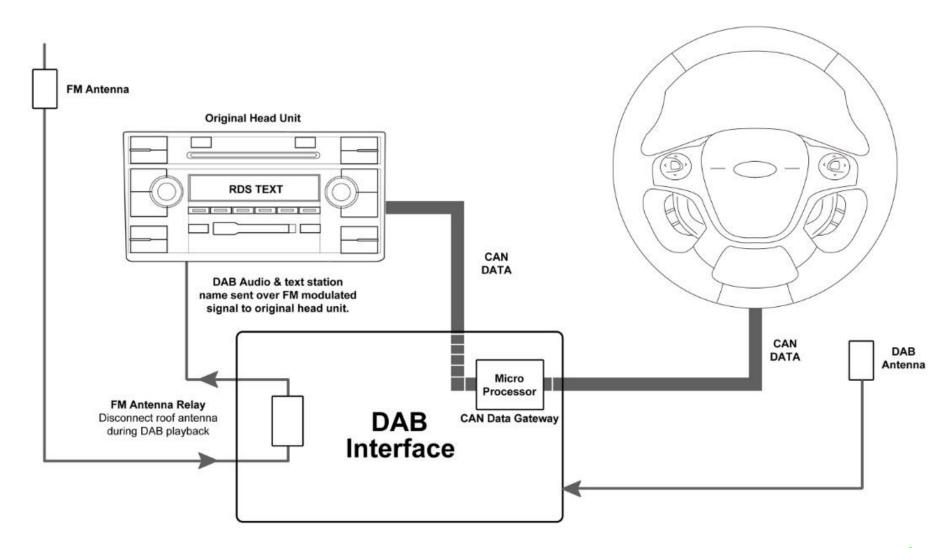

### Seamless **DAB** Integration

AutoDAB interfaces allow plug and play Digital Radio integration with your OEM head unit. Digital Radio can be controlled directly from the steering wheel controls or via the RF remote control.

#### **SWC - Steering Wheel Control Integration**