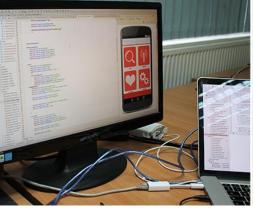

#### Welcome



AUTOD/B

...digital radio on the move

... connecting to the aftermarket





#### **Connects2 - Product Range**







#### **Company Overview – Development**





Connects2's biggest advantage over its competitors is its in-house development team. Connects2 employs a dedicated team of experienced, highly qualified software and hardware engineers. Projects can be customer driven or market led and range from a simple interface required to a bespoke product required for the OEM market. All products developed by Connects2 are fully tested on a range of vehicles before being released into the market place.





#### **Company Overview – Development**













#### BSI registered company

















ISO 9001:2008

Certificate No: 566909

#### All product is E-Marked





Approval No: 10R-059066

THE UNITED KINGDOM VEHICLE APPROVAL AUTHORITY

# 

...digital radio on the move

| digitalradio |

WWW.AUTODAB.COM



### Seamless **DAB** Integration

AutoDAB interfaces allow plug and play Digital Radio integration with your OEM head unit. Digital Radio can be controlled directly from the steering wheel controls or via the RF remote control.



#### **Features**

- Plug and Play installation
- Stores favourite stations
- 100's of new radio stations

- No box on view
- No wires on view
- Fully integrated
- Maintains FM stations

- Controlled from Steering wheel controls
- Uses car's current display
- Voice prompt menu system
- Displays: radio t