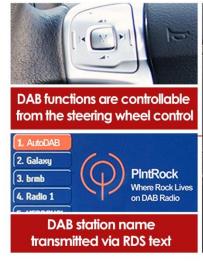

### Seamless **DAB** Integration

AutoDAB interfaces allow plug and play Digital Radio integration with your OEM head unit. Digital Radio can be controlled directly from the steering wheel controls or via the RF remote control.

#### **Features**

- Plug and Play installation
- Stores favourite stations
- 100's of new radio stations

- No box on view
- No wires on view
- Fully integrated
- Maintains FM stations

- Controlled from Steering wheel controls
- Uses car's current display
- Voice prompt menu system
- Displays: radio text, song & artist information

#### **SWC - Steering Wheel Control Integration**