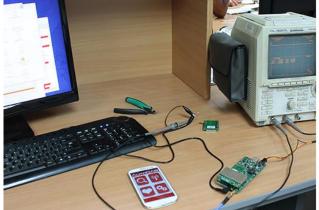

#### **Company Overview – Development**

Connects2's biggest advantage over its competitors is its in-house development team. Connects2 employs a dedicated team of experienced, highly qualified software and hardware engineers. Projects can be customer driven or market led and range from a simple interface required to a bespoke product required for the OEM market. All products developed by Connects2 are fully tested on a range of vehicles before being released into the market place.

#### **Company Overview – Development**