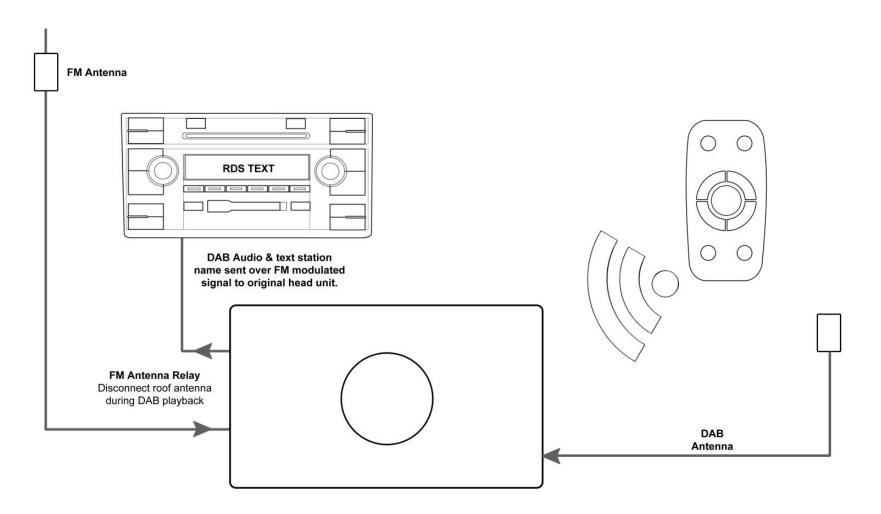

### Seamless **DAB** Integration

AutoDAB interfaces allow plug and play Digital Radio integration with your OEM head unit. Digital Radio can be controlled directly from the steering wheel controls or via the RF remote control.

#### **RF Remote Control with no CAN Activity**